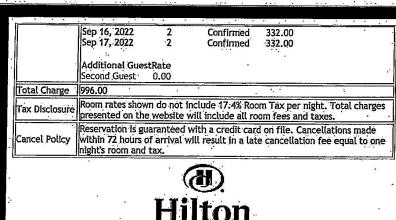

The Hilton Chicago Reservation Confirmation

Sep 16, 2022 Sep 17, 2022 Confirmed 332,00 2 Confirmed 332.00 Additional GuestRate Second Guest 0.00 Total Charge 996.00 Room rates shown do not include 17.4% Room Tax per night. Total charges Tax Disclosure presented on the website will include all room fees and taxes. Reservation is guaranteed with a credit card on file. Cancellations made Cancel Policy within 72 hours of arrival will result in a late cancellation fee equal to one night's room and tax.