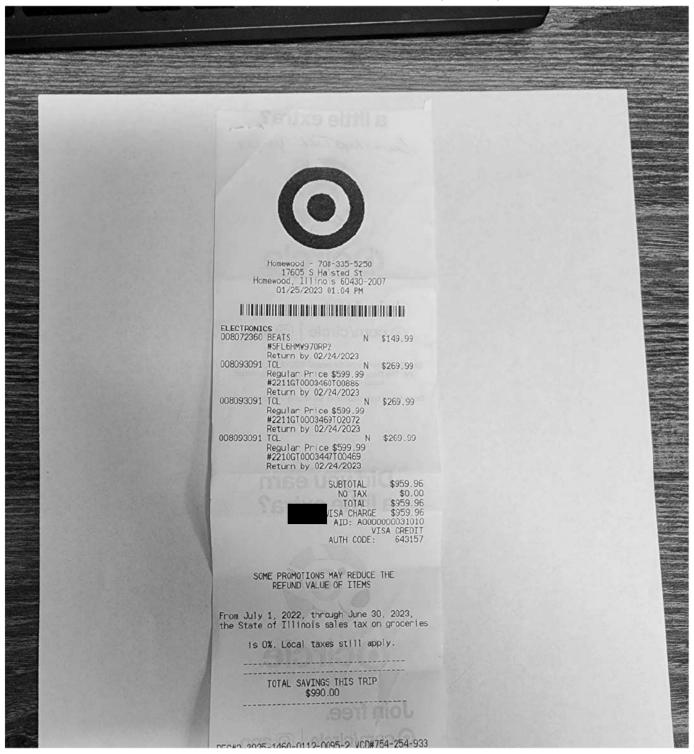

Homewood - 708-335-5250 17605 S Halsted St Homewood, Illinois 60430-2007 02/16/2028 05:02 PM

### 

ELECTRONICS

SA 100GC+6 290000203

\$106.00

Card activated within 60 minutes Cannot be returned

290000203 VISA 100GC+6

\$106.00

Card activated within 60 minutes

Cannot be returned 290000203

\$106.00

Card activated within 60 minutes

Cannot be returned 290000203

\$106.00

Card activated within 60 minutes Cannot be returned

290000203

\$106.00

Card activated within 60 minutes Cannot be returned

SUBTOTAL

\$530.00 \$0.00

NO TAX \$530.00 TOTAL \$530.00 VISA CHARGE

AID: A0000000031010 VISA CREDIT

AUTH CODE: 620864

Your Target Circle earnings are in! Open the Target App or visit Target.com/Circle to see your benefits.

SOME PROMOTIONS MAY REDUCE THE REFUND VALUE OF ITEMS

From July 1, 2022, through June 30, 2023, the State of Illinois sales tax on groceries

is 0%. Local taxes still apply.

SEC#2-3047-1460-0072-0195-0 VCD#758-256-139