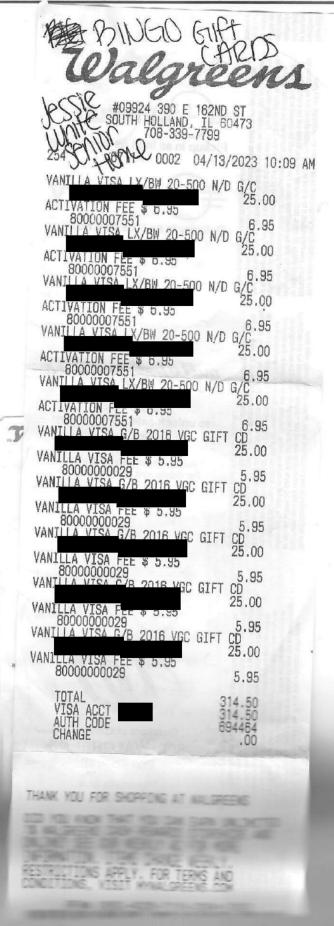

VENDOR NAME: WALMART

| INV DATE   | INVOICE NO | INVOICE DESCRIPTION | NET AMOUNT |
|------------|------------|---------------------|------------|
| 04/19/2023 | 488.66     | BINGO PRIZES        | 488.66     |
| 04/19/2023 | 524.70     | GIFT CARDS          | 524,70     |
| 04/19/2023 | 524.70 (2) | BIG BINGO           | 524.70     |

TOTAL AMOUNT \$1,538.06