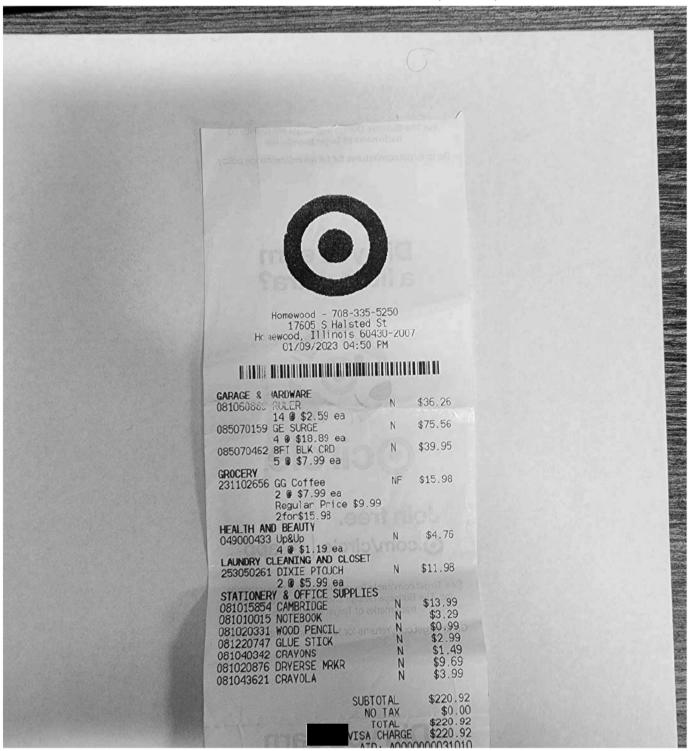

Homewood - 708-335-5250 17605 S Halsted St Homewood, Illinois 60430-2007 02/16/2028 05:02 PM

### 

ELECTRONICS

SA 100GC+6 290000203

\$106.00

Card activated within 60 minutes Cannot be returned

290000203 VISA 100GC+6

\$106.00

Card activated within 60 minutes

Cannot be returned 290000203

\$106.00

Card activated within 60 minutes

Cannot be returned 290000203

\$106.00

Card activated within 60 minutes Cannot be returned

290000203

\$106.00

Card activated within 60 minutes Cannot be returned

SUBTOTAL

\$530.00 \$0.00

NO TAX \$530.00 TOTAL \$530.00 VISA CHARGE

AID: A0000000031010 VISA CREDIT

AUTH CODE: 620864

Your Target Circle earnings are in! Open the Target App or visit Target.com/Circle to see your benefits.

SOME PROMOTIONS MAY REDUCE THE REFUND VALUE OF ITEMS

From July 1, 2022, through June 30, 2023, the State of Illinois sales tax on groceries

is 0%. Local taxes still apply.

SEC#2-3047-1460-0072-0195-0 VCD#758-256-139

Help make your Target Run better

| INV DATE   | INVOICE NO | INVOICE DESCRIPTION | NET AMOUNT |
|------------|------------|---------------------|------------|
| 02/19/2023 | 2007       | BINGO PRIZES        | 263.99     |
| 02/16/2023 | 620        | BINGO EVENT         | 530,00     |
| 02/16/2023 | 632        | BINGO EVENT         | 536.99     |

TOTAL AMOUNT \$1,330.98