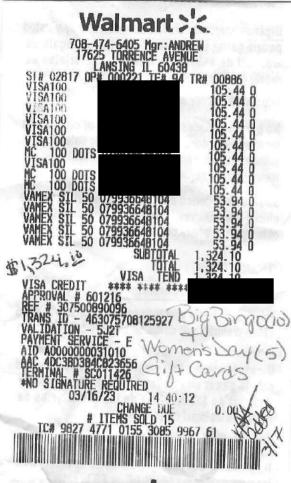

VENDOR NAME: WALMART

| INV DATE   | INVOICE NO | INVOICE DESCRIPTION | NET AMOUNT |
|------------|------------|---------------------|------------|
| 04/19/2023 | 488.66     | BINGO PRIZES        | 488.66     |
| 04/19/2023 | 524.70     | GIFT CARDS          | 524,70     |
| 04/19/2023 | 524.70 (2) | BIG BINGO           | 524.70     |

TOTAL AMOUNT \$1,538.06