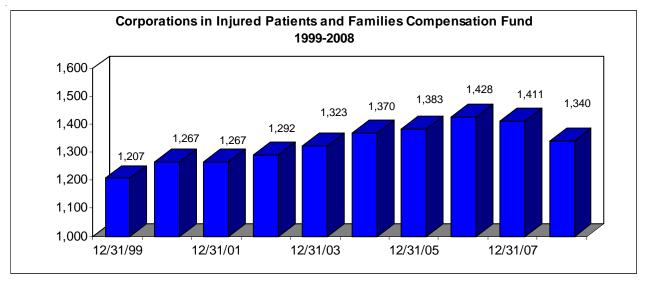

This unit also has administrative responsibilities for the Injured Patients and Families Compensation Fund. The Fund provides medical malpractice protection to health care providers for claims in excess of \$1,000,000 per claim or \$3,000,000 annual aggregate for each policy year.