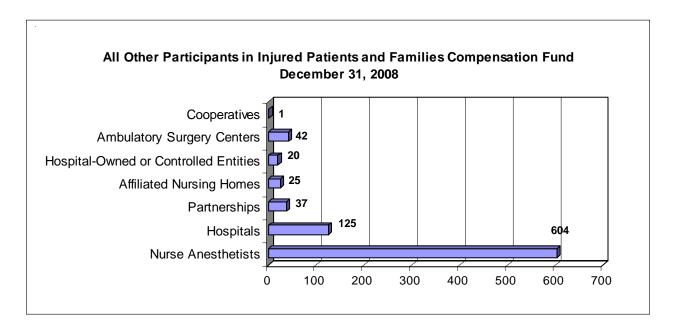

mmittee, and a Peer Review Council. The Board and its committees meet quarterly.

The Fund operates on a fiscal year basis—July 1 through June 30. Administrative costs, operating costs, and claim payments are funded through assessments on participating health care providers.

As of December 31, 2008, the vast majority of Fund participants were physicians at 85% with corporations comprising another 9% and the remaining 6% comprised of various other participant types, as illustrated in the charts below. At year-end 2008, Fund participants totaled 14,724 comprised of 12,530 physicians, 1,340 corporations, 604 nurse anesthetists, 125 hospitals with 25 affiliated nursing homes, 37 partnerships, 42 ambulatory surgery centers, 20 hospital-owned or controlled entities, and one cooperative.











From July 1, 1975, through December 31, 2008, 5,549 claims had been filed in which the Fund was named. During this period, the Fund's total number of paid claims was 655, totaling \$731,930,683. Of the total number of claims in which the Fund has been named, 4,708 claims have been closed with no indemnity payment.

#### 2008 Major Activities

- The Fund is currently in the process of developing a replacement automated operating system. The Fund is a unique operation in that there are no other patient compensation funds like the Wisconsin Fund; therefore, no off-the-shelf application software was available. The development process was nearly complete by December 31, 2008, and it is expected that the new system will be in production by spring of 2009.
- Fund administration closely monito