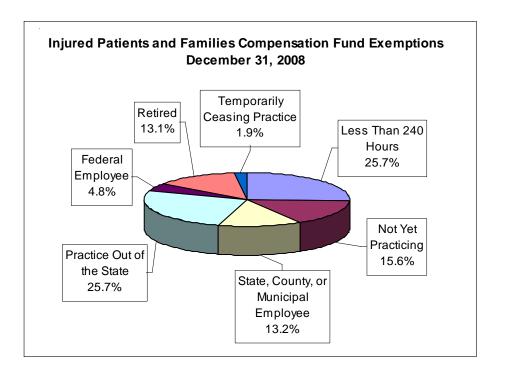

the Wisconsin Medical Society challenging the constitutionality of the provision in 2007 Wisconsin Act 20 which transferred monies from the Fund to the Medicaid Trust Account. The circuit court ruled in December 2007 in the state's favor and dismissed the Medical Society's claim.
- Extensive work continued during 2008 to verify and process up-to-date exemption status for providers that held a license to practice in Wisconsin but for which a current exemption or certificate was not on file with the Fund. Providers that remain in noncompliance are referred to their respective licensing boards for appropriate enforcement action by that board. As of December 31, 2008, 10,731 providers claimed an exemption from the Fund. The various bases for the exemptions are illustrated in the chart below:



Following are financial statements—statement of net assets and statement of revenues, expenses and changes in Fund equity—for the Fund for the fiscal year ending June 30, 2008. The figures reported are on an unaudited basis.

#### Injured Patients and Families Compensation Fund Statement of Net Equity June 30, 2008, Unaudited

#### Assets

| Current Assets                              |               |
|---------------------------------------------|---------------|
| Cash                                        | \$ 253        |
| State Investment Fund Shares (market value) | ) 0           |
| Short-term Investments (market value)       | 74,473,775    |
| Bond Investment Income Receivable           | 9,778,279     |
| State Shares Interest Receivable            | (212)         |
| Securi