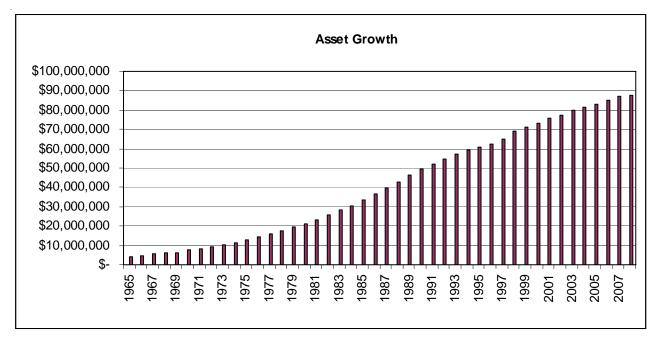

- The Local Government Property Insurance Fund offers property insurance protection to participating Wisconsin local government units.
- The State Life Insurance Fund offers life insurance to Wisconsin residents in amounts not exceeding \$10,000 per person.