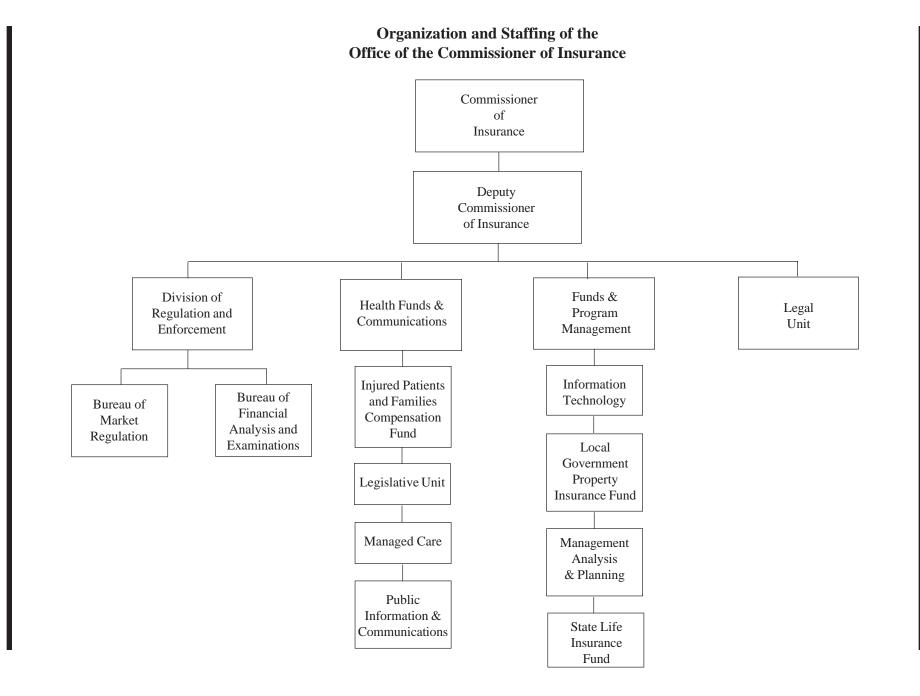

# **Organizational Structure**

The office is divided into the Legal Unit, the Health Funds and Communications and the Funds and Program Management areas, and the Division of Regulation and Enforcement.

# Legal Unit

The Legal Unit represents the office in administrative proceedings, provides legal advice to staff, represents or supervises representation of the office in litigation and insurance company receiverships, provides legal services for the Injured Patients and Families Compensation Fund, Wisconsin Health Care Liability Insurance Plan, Local Government Property Insurance Fund and State Life Insurance Fund, and develops legislative proposals and administrative rules.

# Health Funds and Communication

This unit provides advice on executive matters affecting the office's goals and initiatives, directs the office's legislative initiatives and communications activities, and provides advice on technical insurancerelated issues.

# **Funds and Program Management**

This unit is responsible for all general administrative functions of the agency including information technology, project management, budget, accounting, facilities management, and support services. This area acts as liaison between the agency and the Department of Administration for procurement, staff development and human resource services. This unit also has program responsibilities for the Local Government Property Insurance Fund and the State Life Insurance Fund.

### **Division of Regulation and Enforcement**

The division is responsible for carrying out all of the office's insurance regulatory and enforcement responsibilities. In addition, it assists with the office's consumer education program by providing technical expertise in the development and publication of the office's insurance consumer education publications. The division is also responsible for the development and promulgation of administrative rules interpreting insurance statutes. Finally, the division has a major role in the office's participation in the National Association of Insurance Commissioners, a trade association made up of the country's chief insurance regulators.

The division fulfills its regulatory responsibilities primarily through its two bureaus, described below.

Bureau of Financial Analysis and Examinations. This bureau monitors the financial solvency of insurers licensed to do business in Wisconsin. It conducts onsite financial examinations of domestic insurer operations, administers insurer rehabilitations and liquidations, audits and collects insurer premium taxes and fees, licenses insurance companies, reviews holding company transactions, reviews change of control transactions, and collects funds from insurers under the fire department dues program.

Bureau of Market Regulation. This bureau conducts market conduct examinations and market analysis of licensed insurers, determines compliance with applicable laws and rules, handles consumer contacts and consumer complaints about licensees, processes rate and policy form filings, initiates appropriate administrative actions, staffs several risk-sharing plans, disseminates information to the public, investigates agent activities, and administers the insurance intermediaries licensing and continuing education program.