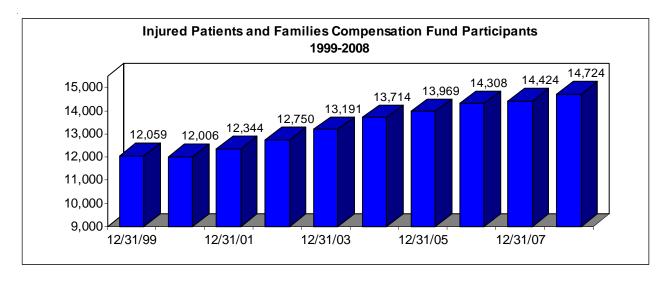

ittee, and a Peer Review Council. The Board and its committees meet quarterly.

The Fund operates on a fiscal year basis—July 1 through June 30. Administrative costs, operating costs, and claim payments are funded through assessments on participating health care providers.

As of December 31, 2008, the vast majority of Fund participants were physicians at 85% with corporations comprising another 9% and the remaining 6% comprised of various other participant types, as illustrated in the charts below. At year-end 2008, Fund participants totaled 14,724 comprised of 12,530 physicians, 1,340 corporations, 604 nurse anesthetists, 125 hospitals with 25 affiliated nursing homes, 37 partnerships, 42 ambulatory surgery centers, 20 hospital-owned or controlled entities, and one cooperative.











From July 1, 1975, through December 31, 2008, 5,549 claims had been filed in which the Fund was named. During this period, the Fund's total number of paid claims was 655, totaling \$731,930,683. Of the total number of claims in which the Fund has been named, 4,708 claims have been closed with no indemnity payment.

#### 2008 Major Activities

- The Fund is currently in the process of developing a replacement automated operating system. The Fund is a unique operation in that there are no other patient compensation funds like the Wisconsin Fund; therefore, no off-the-shelf application software was available. The development process was nearly complete by December 31, 2008, and it is expected that the new system will be in production by spring of 2009.
- Fund administration closely monitors