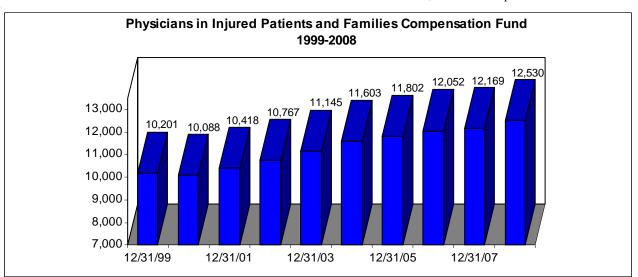

This unit also has administrative responsibilities for the Injured Patients and Families Compensation Fund. The Fund provides medical malpractice protection to health care providers for claims in excess of \$1,000,000 per claim or \$3,000,000 annual aggregate for each policy year.