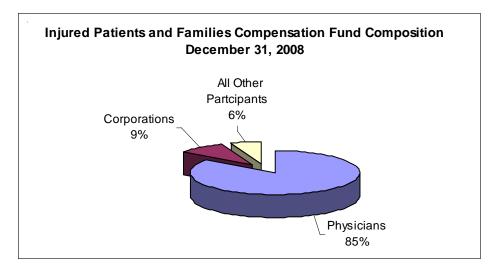

This unit also has administrative responsibilities for the Injured Patients and Families Compensation Fund. The Fund provides medical malpractice protection to health care providers for claims in excess of \$1,000,000 per claim or \$3,000,000 annual aggregate for each policy year.