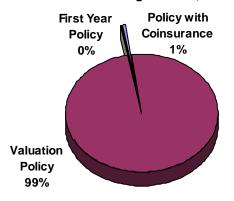

- The Local Government Property Insurance Fund offers property insurance protection to participating Wisconsin local government units.
- The State Life Insurance Fund offers life insurance to Wisconsin residents in amounts not exceeding \$10,000 per person.