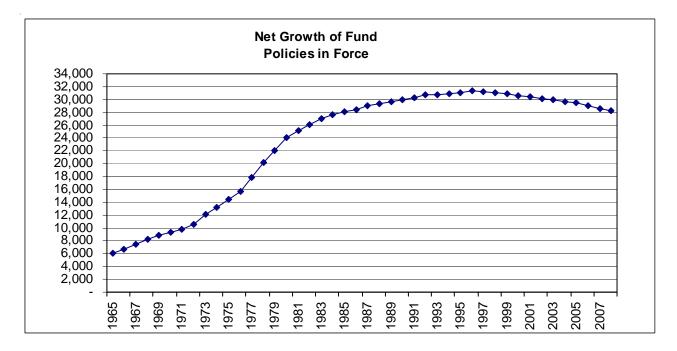

- The Local Government Property Insurance Fund offers property insurance protection to participating Wisconsin local government units.
- The State Life Insurance Fund offers life insurance to Wisconsin residents in amounts not exceeding \$10,000 per person.