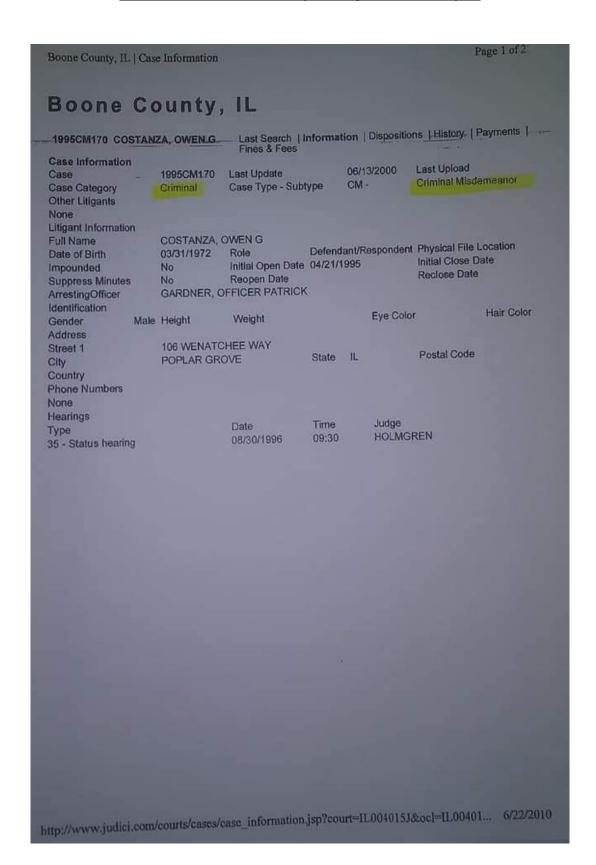

## Exhibit 1 - 1995 - Pleads Guilty to Filing False Police Report

## **Boone County, IL**

| 1995CM170     | COSTANZA     |                                        |              | ation   Disp | osition | s   History   Payments |
|---------------|--------------|----------------------------------------|--------------|--------------|---------|------------------------|
| Name<br>Count | No. Qualifie | r Desc                                 | ees<br>Type  | Date         | Plea    | Status                 |
| Charge        | 1 None       | FALSE REPORT OF<br>OFFENSE             | Original     |              | Guilty  | Class B Misdemeanor    |
| Disposition   | 11           | 403 - Withhold<br>Judgment/Supervision |              | 07/13/1995   |         |                        |
| Sentence      | 1            | 208 - Supervision                      | 12<br>months | 07/13/1995   |         | In Force               |
| Sentence      | 2            | 301 - Fine                             | Implinis     | 07/13/1995   |         | In Force               |
| Sentence      | 3            | 209 - Public Service                   | 20<br>hours  | 07/13/1995   |         | In Force               |