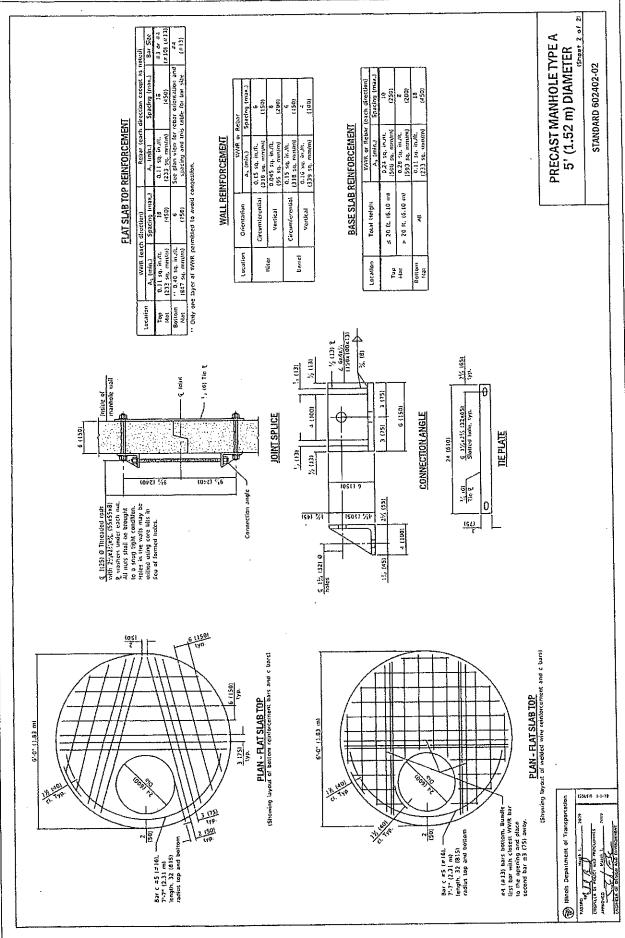

# <u>STANDARD #</u> 000001-07 780001-07 6024051-07 6024051-02 6024051-02 602001-02 602001-02 701301-03 701301-04 701311-03

LIST: OF STANDARDS

STANDARD NAME

ł

Ì İ ł

۱

.

.

FANKE AND DEFAULTS THE TANK IS ANALY FANKE AND DEFAULTS TANK IS TO JAT FROM RAVEN HET EDGE CO. DEFAULD DEFAULTS TANK IS TO JAT FROM RAVENDE CO. DEFAULD DEFAULTS TANK IS TO JAT FROM RAVENDE CO. DEFAULD DEFAULTS TANK IS TO JAT FROM RAVENDE CO. DEFAULD DEFAULTS TANK IS TO JAT FROM RAVENDE CO. DEFAULD DEFAULTS TANK IS TO JAT FROM RAVENDE STRAFFIC CONTROL DEFAULTS TRAFFIC CONTROL DEFAULTS STANDARD SYMBOLS, ABBREVIATIONS AND PATTERNS TEMPORARY EDGION CONTROL SYSTEMS DEEDASTIMANHOLE TYPE A 5' DIAMETER "PRECASTIMANHOLE TYPE A 5' DIAMETER MANNOLE STEPS"