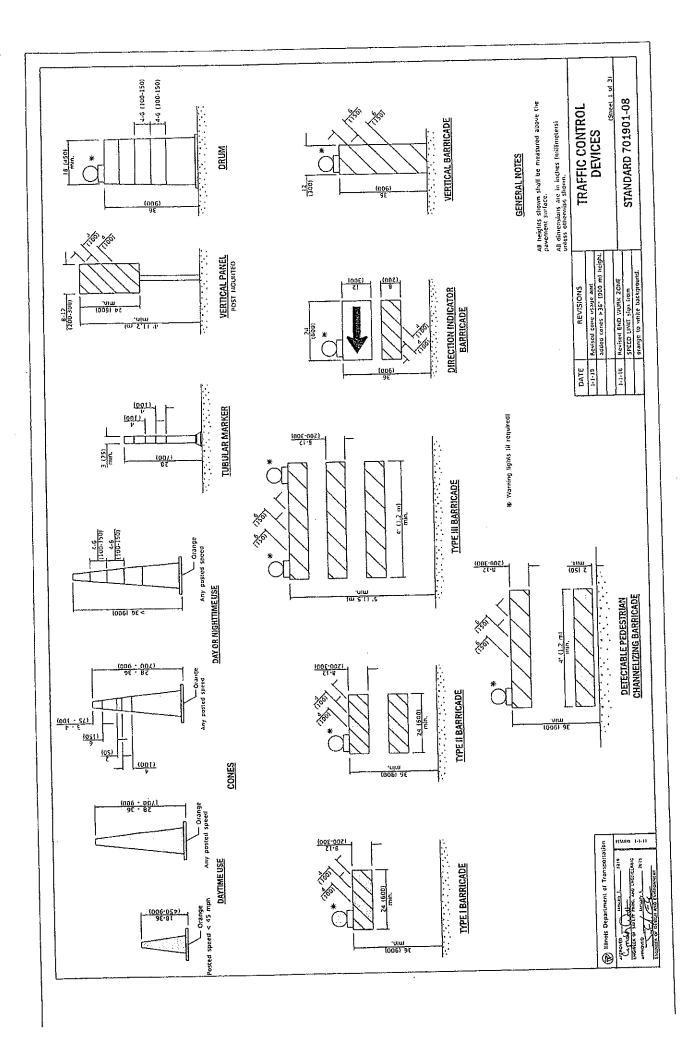

# <u>STANDARD #</u> 000001-07 780001-07 6024051-07 6024051-02 6024051-02 602001-02 602001-02 701301-03 701301-04 701311-03

LIST: OF STANDARDS

STANDARD NAME

ł

Ì İ ł

۱

.

.

FANKE AND DEFAULTS THE TANK IS ANALY FANKE AND DEFAULTS TANK IS TO JAT FROM RAVEN HET EDGE CO. DEFAULD DEFAULTS TANK IS TO JAT FROM RAVENDE CO. DEFAULD DEFAULTS TANK IS TO JAT FROM RAVENDE CO. DEFAULD DEFAULTS TANK IS TO JAT FROM RAVENDE CO. DEFAULD DEFAULTS TANK IS TO JAT FROM RAVENDE CO. DEFAULD DEFAULTS TANK IS TO JAT FROM RAVENDE STRAFFIC CONTROL DEFAULTS TRAFFIC CONTROL DEFAULTS STANDARD SYMBOLS, ABBREVIATIONS AND PATTERNS TEMPORARY EDGION CONTROL SYSTEMS DEEDASTIMANHOLE TYPE A 5' DIAMETER "PRECASTIMANHOLE TYPE A 5' DIAMETER MANNOLE STEPS"

701901-06<sup>4</sup>