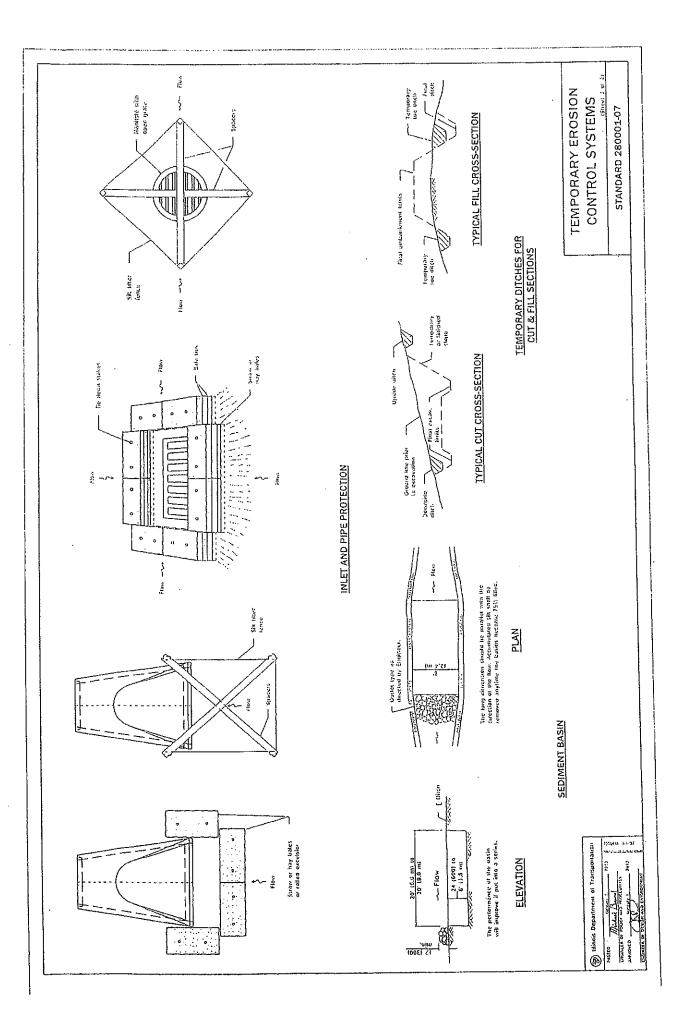

# <u>STANDARD #</u> 000001-07 780001-07 6024051-07 6024051-02 6024051-02 602001-02 602001-02 701301-03 701301-04 701311-03

LIST: OF STANDARDS

STANDARD NAME

ł

Ì İ ł

۱

.

.

FANKE AND DEFAULTS THE TANK IS ANALY FANKE AND DEFAULTS TANK IS TO JAT FROM RAVEN HET EDGE CO. DEFAULD DEFAULTS TANK IS TO JAT FROM RAVENDE CO. DEFAULD DEFAULTS TANK IS TO JAT FROM RAVENDE CO. DEFAULD DEFAULTS TANK IS TO JAT FROM RAVENDE CO. DEFAULD DEFAULTS TANK IS TO JAT FROM RAVENDE CO. DEFAULD DEFAULTS TANK IS TO JAT FROM RAVENDE STRAFFIC CONTROL DEFAULTS TRAFFIC CONTROL DEFAULTS STANDARD SYMBOLS, ABBREVIATIONS AND PATTERNS TEMPORARY EDGION CONTROL SYSTEMS DEEDASTIMANHOLE TYPE A 5' DIAMETER "PRECASTIMANHOLE TYPE A 5' DIAMETER MANNOLE STEPS"