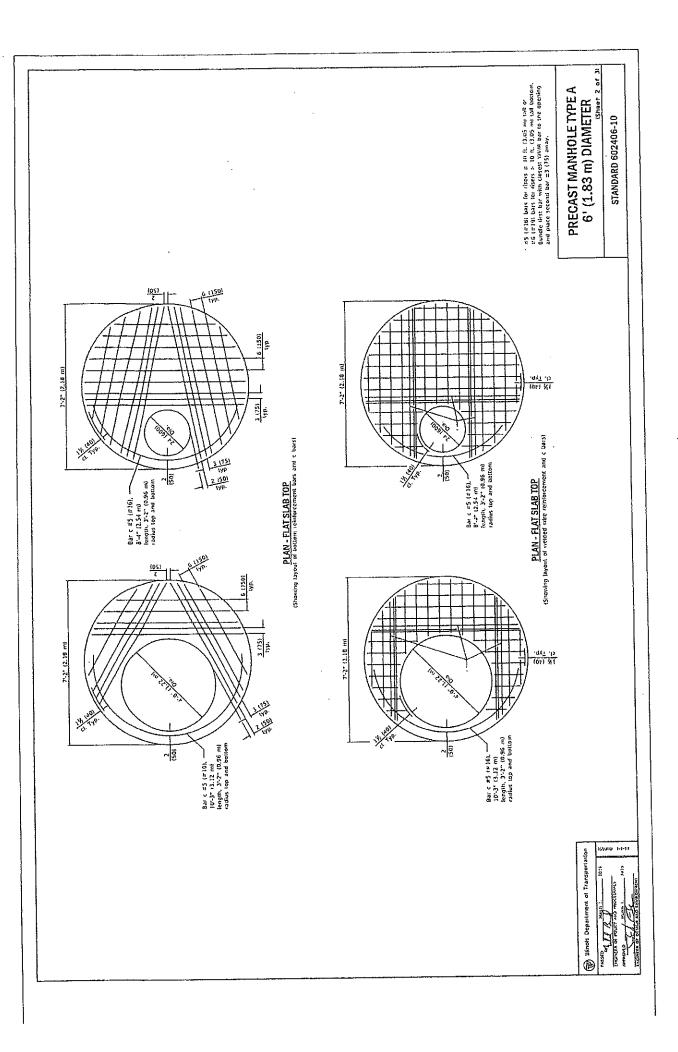

FANKE AND DEFAULTS THE TANK IS ANALY FANKE AND DEFAULTS TANK IS TO JAT FROM RAVEN HET EDGE CO. DEFAULD DEFAULTS TANK IS TO JAT FROM RAVENDE CO. DEFAULD DEFAULTS TANK IS TO JAT FROM RAVENDE CO. DEFAULD DEFAULTS TANK IS TO JAT FROM RAVENDE CO. DEFAULD DEFAULTS TANK IS TO JAT FROM RAVENDE CO. DEFAULD DEFAULTS TANK IS TO JAT FROM RAVENDE STRAFFIC CONTROL DEFAULTS TRAFFIC CONTROL DEFAULTS STANDARD SYMBOLS, ABBREVIATIONS AND PATTERNS TEMPORARY EDGION CONTROL SYSTEMS DEEDASTIMANHOLE TYPE A 5' DIAMETER "PRECASTIMANHOLE TYPE A 5' DIAMETER MANNOLE STEPS"