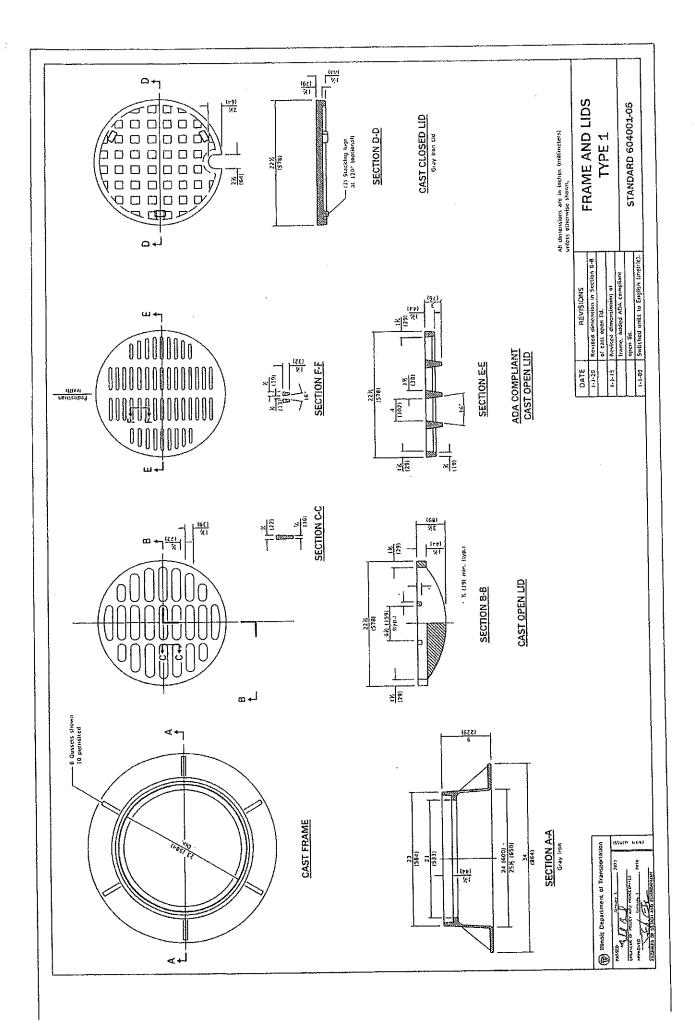

# <u>STANDARD #</u> 000001-07 780001-07 6024051-07 6024051-02 6024051-02 602001-02 602001-02 701301-03 701301-04 701311-03

LIST: OF STANDARDS

STANDARD NAME

ł

Ì İ ł

۱

.

.

FANKE AND DEFAULTS THE TANK IS ANALY FANKE AND DEFAULTS TANK IS TO JAT FROM RAVEN HET EDGE CO. DEFAULD DEFAULTS TANK IS TO JAT FROM RAVENDE CO. DEFAULD DEFAULTS TANK IS TO JAT FROM RAVENDE CO. DEFAULD DEFAULTS TANK IS TO JAT FROM RAVENDE CO. DEFAULD DEFAULTS TANK IS TO JAT FROM RAVENDE CO. DEFAULD DEFAULTS TANK IS TO JAT FROM RAVENDE STRAFFIC CONTROL DEFAULTS TRAFFIC CONTROL DEFAULTS STANDARD SYMBOLS, ABBREVIATIONS AND PATTERNS TEMPORARY EDGION CONTROL SYSTEMS DEEDASTIMANHOLE TYPE A 5' DIAMETER "PRECASTIMANHOLE TYPE A 5' DIAMETER MANNOLE STEPS"