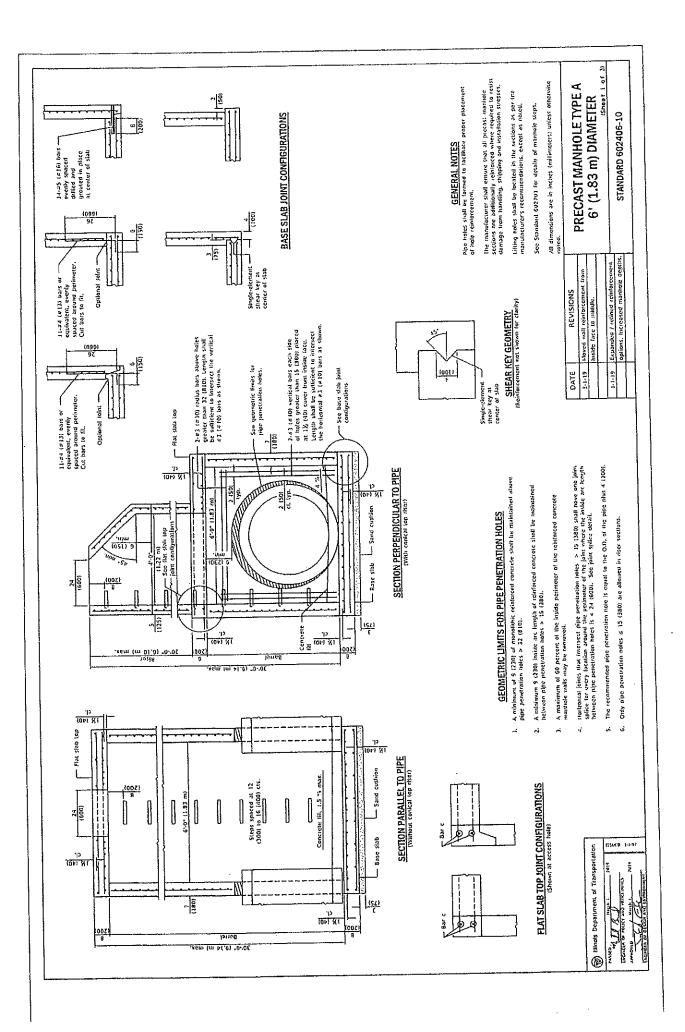

# <u>STANDARD #</u> 000001-07 780001-07 6024051-07 6024051-02 6024051-02 602001-02 602001-02 701301-03 701301-04 701311-03

LIST: OF STANDARDS

STANDARD NAME

ł

Ì İ ł

۱

.

.

FANKE AND DEFAULTS THE TANK IS ANALY FANKE AND DEFAULTS TANK IS TO JAT FROM RAVEN HET EDGE CO. DEFAULD DEFAULTS TANK IS TO JAT FROM RAVENDE CO. DEFAULD DEFAULTS TANK IS TO JAT FROM RAVENDE CO. DEFAULD DEFAULTS TANK IS TO JAT FROM RAVENDE CO. DEFAULD DEFAULTS TANK IS TO JAT FROM RAVENDE CO. DEFAULD DEFAULTS TANK IS TO JAT FROM RAVENDE STRAFFIC CONTROL DEFAULTS TRAFFIC CONTROL DEFAULTS STANDARD SYMBOLS, ABBREVIATIONS AND PATTERNS TEMPORARY EDGION CONTROL SYSTEMS DEEDASTIMANHOLE TYPE A 5' DIAMETER "PRECASTIMANHOLE TYPE A 5' DIAMETER MANNOLE STEPS"