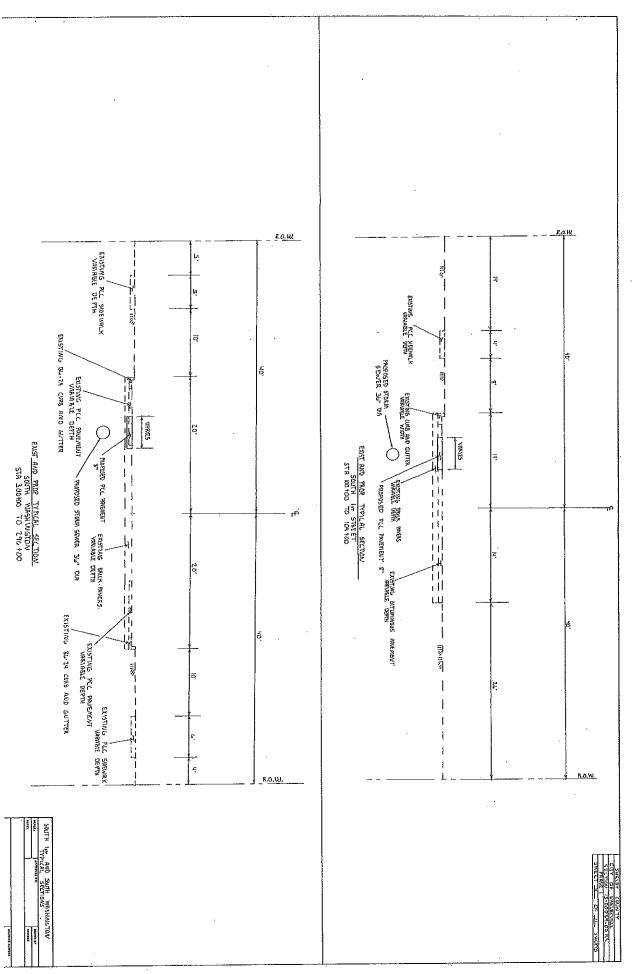

# GENERAL NOTES

•

SHELEY SHOUPINE

54 00 -P

ALL ELEVATIONS SHOWN ON THE PLANS ARE BASED ON AN ASSUMED DATUM.

EXISTING ROAD SIGNS THAT CONFLICT WITH CONSTRUCTION OR INTEREDE WITH CONSTRUCTION OPERATIONS SHALL BE COVERED OR AEMOVED AS ORECTED BY THE ENGINEER. THIS WORK WILL NOT BE PAID FOR BYT SHALL BE CONSIDERED INCLUDED IN THE CONTRACT.

ALL CONSTRUCTION SHALL BE DONE IN ACCORDANCE WITH THE STATE OF LUDIOIS "STANDARD SPECIFICATIONS FOR ROAD AND BRIDGE CONSTRUCTION, ADDPTED APRIL 1 2018" THESE PLANS AND THE SPECIAL PROVISIONS.

.

BEFORE DRIDERING ANY MATERIALS OR DOING ANY MORK, THE CONTRACTOR AND/OR SUBCINITIANE CORRECTIONS AND DELIVATIONS ANT THE SITE AND BE RESPONSIBLE. FOR THE CORRECTIONS OF SAMER RELATING TO EXISTING UTUTIES, STORM SAVIOS, WITH MAINS, FILD THES, DOUGHAYS, CUBE AND GOTTER, ETC. IF ANY DEVIATIONS ARE NOTED, THEY SHALL BE REPORTED TO THE PROJECTS RESIDENT ENGINEER PRIOR TO PROCEEDING WITH THE

CONTRACTOR SHALL NOTIFY THE CITY OF SHELBYNLEE, AND THE RESIDENT ENGINEER 32 HOURS'IN ADVANCE OF CONSTRUCTION WORK.

WORK.

THE CONTRACTOR SHALL BE RESPONSIBLE FOR REMOVING ALL MUD, DIRT AND DEBNIS DEPOSITED ON THE ROADWAY FROM VEHICLES EXITING ON ENTERING THE SITE.

BEFORE ORDERING-ANY STORM/SEWERS, MANHOLSS, INLETS, AND ETC. SHALL CONSULT THE ENGINEER FOR THE EXACT LENGTHS.

THE CONTRACTOR SHALL CONFINE MIS OPERATORS TO THE AREA LOCATED INSIDE THE CONSTRUCTION UMITS SHOWN ON THE PLANS. ANY ABEA DISTUBBED BEYOND THESE UMITS SHALL BEREFTORED TO ITS CRIGINAL CONDITION AT THE CONTRACTORS EXPENSE