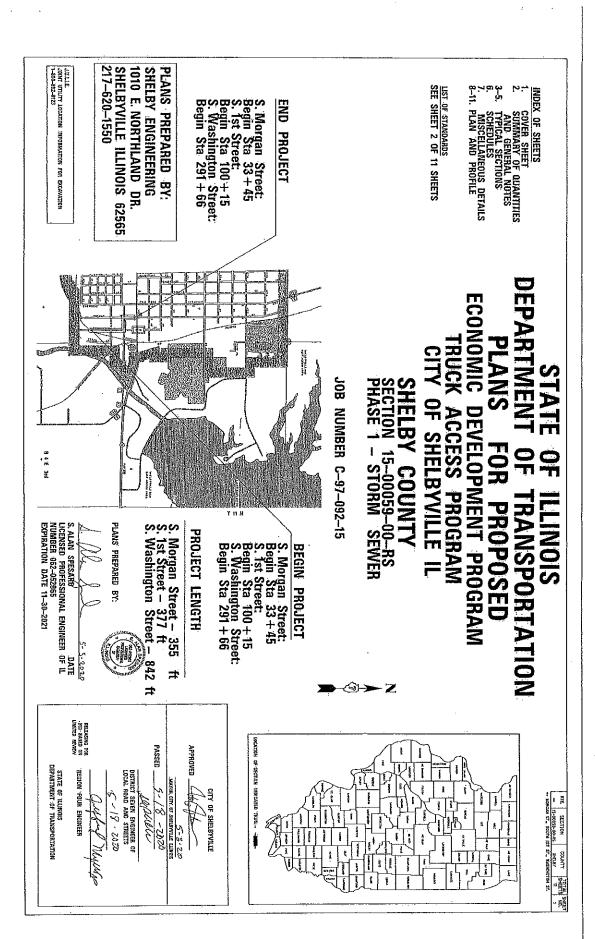

Printed 5/12/2020

|                                                                         |           | County         | SHELB      | Y             |
|-------------------------------------------------------------------------|-----------|----------------|------------|---------------|
| NOTICE TO BIDDERS                                                       | Local F   | Public Agency  | CITY O     | F SHELBYVILLE |
| Notice to Bibbens                                                       | Se        | ction Number   | 18-0005    | 9-00 RS       |
|                                                                         |           | Route          | S. Morg    | an, various   |
| Sealed proposals for the improvement described below will be received   | at the of | ffice of The ( | City Clerk |               |
| 170 East Main Shelbyville                                               | until     | 12:00 PM       | on         | June 11, 2020 |
| Address                                                                 | -         | Time           |            | Date          |
| Sealed proposals will be opened and read publicly at the office of      | City Cle  | erk            |            |               |
| 170 East Main Shelbyville                                               | at        | 12:00 PM       | on         | June 11, 2020 |
| Address                                                                 |           | Time           |            | Date          |
| DESCRIPTION OF W                                                        | ORK       |                |            |               |
| Name S. Morgan upgrade phase 1 storm sewer                              | Len       | igth: 1574.    | 00 feet    | ( 0.29 miles) |
| Location South Morgan Street, South 1st Street, South Washington Street | -         |                |            | ·             |
| Proposed Improvement Install Storm Sewer and other related work         |           |                |            |               |
|                                                                         |           |                |            |               |
| 1. Plans and proposal forms will be available in the office of the City | of Shelby | ville Clerk    |            |               |
| 170 East Main Street Shelbyville, Illino                                | is 62565, | (217) 774-5531 |            |               |
| Address                                                                 |           |                |            |               |
|                                                                         |           |                |            |               |