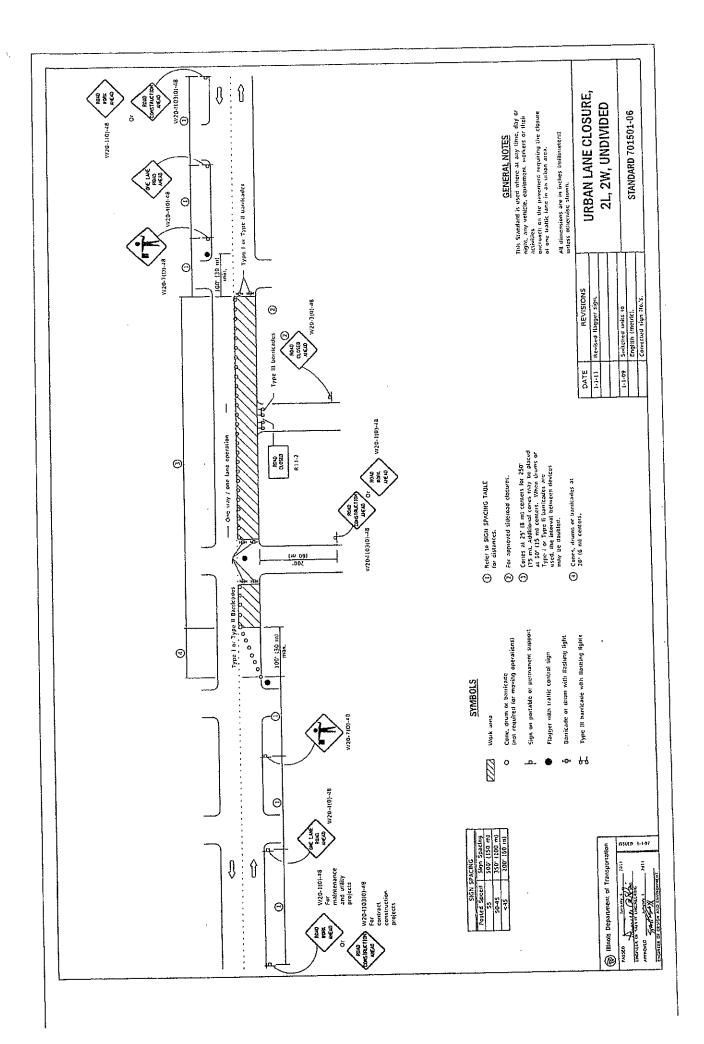

# <u>STANDARD #</u> 000001-07 780001-07 6024051-07 6024051-02 6024051-02 602001-02 602001-02 701301-03 701301-04 701311-03

LIST: OF STANDARDS

STANDARD NAME

ł

Ì İ ł

۱

.

.

701901-06<sup>4</sup>