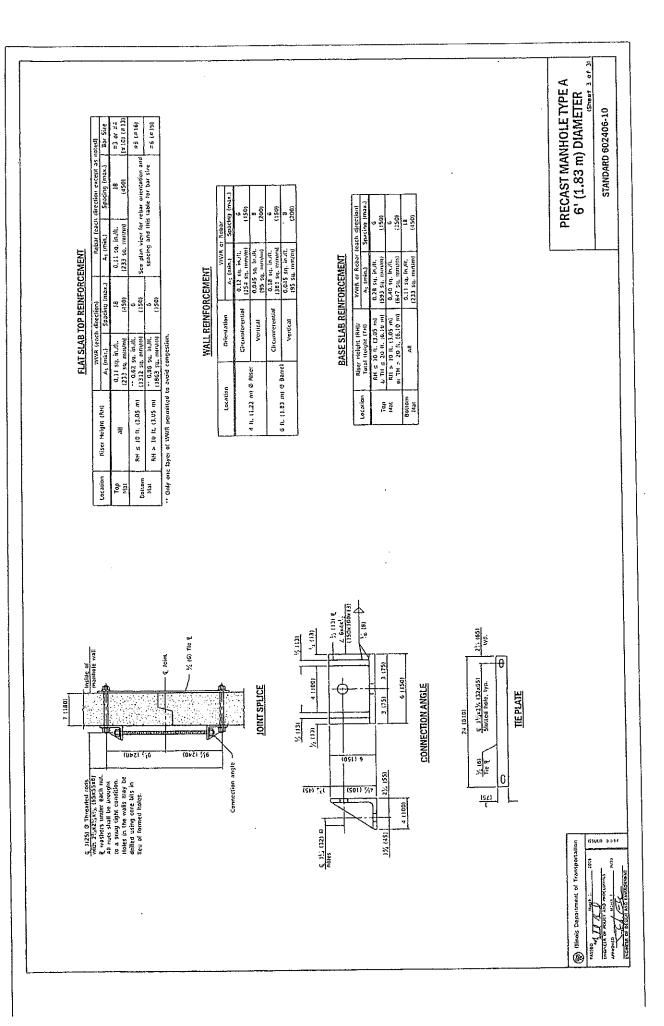

FANKE AND DEFAULTS THE TANK IS ANALY FANKE AND DEFAULTS TANK IS TO JAT FROM RAVEN HET EDGE CO. DEFAULD DEFAULTS TANK IS TO JAT FROM RAVENDE CO. DEFAULD DEFAULTS TANK IS TO JAT FROM RAVENDE CO. DEFAULD DEFAULTS TANK IS TO JAT FROM RAVENDE CO. DEFAULD DEFAULTS TANK IS TO JAT FROM RAVENDE CO. DEFAULD DEFAULTS TANK IS TO JAT FROM RAVENDE STRAFFIC CONTROL DEFAULTS TRAFFIC CONTROL DEFAULTS STANDARD SYMBOLS, ABBREVIATIONS AND PATTERNS TEMPORARY EDGION CONTROL SYSTEMS DEEDASTIMANHOLE TYPE A 5' DIAMETER "PRECASTIMANHOLE TYPE A 5' DIAMETER MANNOLE STEPS"