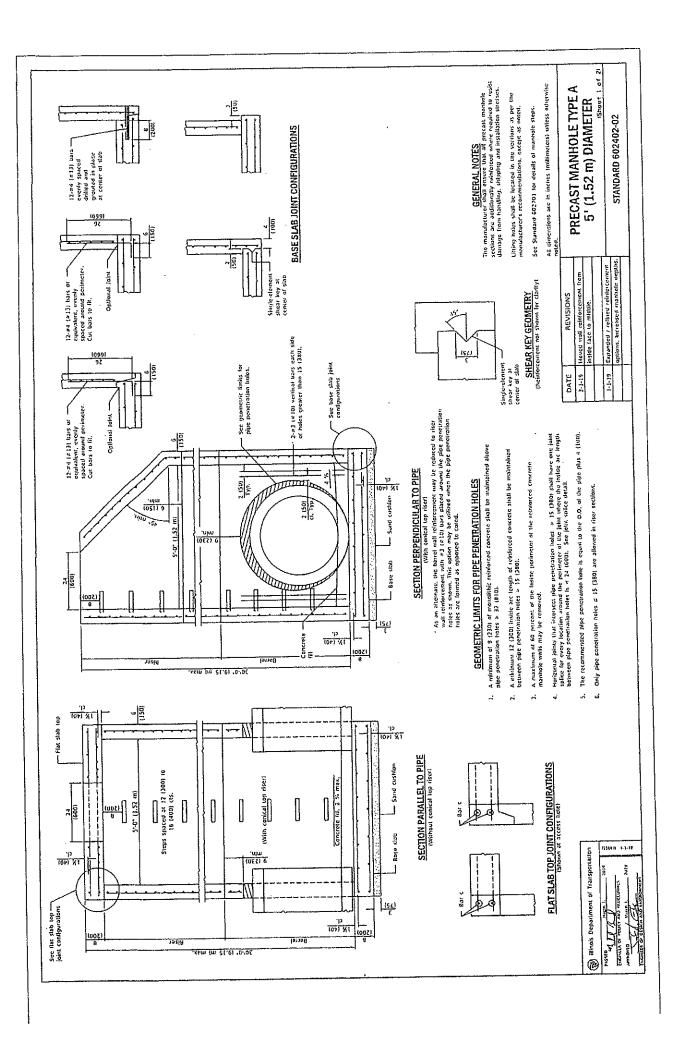

# <u>STANDARD #</u> 000001-07 780001-07 6024051-07 6024051-02 6024051-02 602001-02 602001-02 701301-03 701301-04 701311-03

LIST: OF STANDARDS

STANDARD NAME

ł

Ì İ ł

۱

.

.

FANKE AND DEFAULTS THE TANK IS ANALY FANKE AND DEFAULTS TANK IS TO JAT FROM RAVEN HET EDGE CO. DEFAULD DEFAULTS TANK IS TO JAT FROM RAVENDE CO. DEFAULD DEFAULTS TANK IS TO JAT FROM RAVENDE CO. DEFAULD DEFAULTS TANK IS TO JAT FROM RAVENDE CO. DEFAULD DEFAULTS TANK IS TO JAT FROM RAVENDE CO. DEFAULD DEFAULTS TANK IS TO JAT FROM RAVENDE STRAFFIC CONTROL DEFAULTS TRAFFIC CONTROL DEFAULTS STANDARD SYMBOLS, ABBREVIATIONS AND PATTERNS TEMPORARY EDGION CONTROL SYSTEMS DEEDASTIMANHOLE TYPE A 5' DIAMETER "PRECASTIMANHOLE TYPE A 5' DIAMETER MANNOLE STEPS"