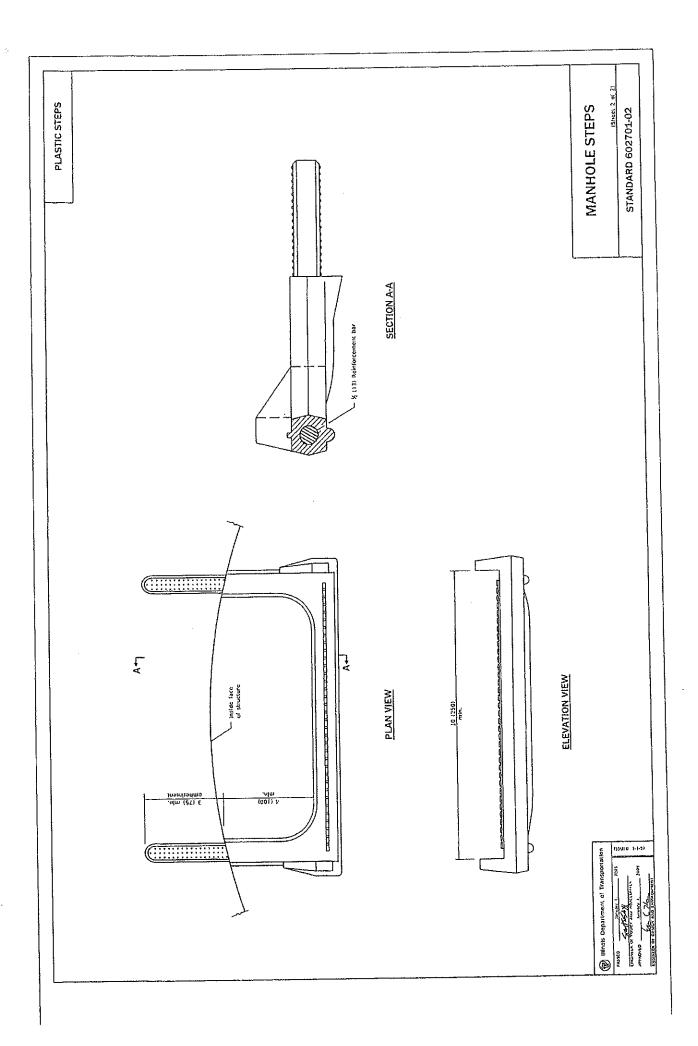

FANKE AND DEFAULTS THE TANK IS ANALY FANKE AND DEFAULTS TANK IS TO JAT FROM RAVEN HET EDGE CO. DEFAULD DEFAULTS TANK IS TO JAT FROM RAVENDE CO. DEFAULD DEFAULTS TANK IS TO JAT FROM RAVENDE CO. DEFAULD DEFAULTS TANK IS TO JAT FROM RAVENDE CO. DEFAULD DEFAULTS TANK IS TO JAT FROM RAVENDE CO. DEFAULD DEFAULTS TANK IS TO JAT FROM RAVENDE STRAFFIC CONTROL DEFAULTS TRAFFIC CONTROL DEFAULTS STANDARD SYMBOLS, ABBREVIATIONS AND PATTERNS TEMPORARY EDGION CONTROL SYSTEMS DEEDASTIMANHOLE TYPE A 5' DIAMETER "PRECASTIMANHOLE TYPE A 5' DIAMETER MANNOLE STEPS"