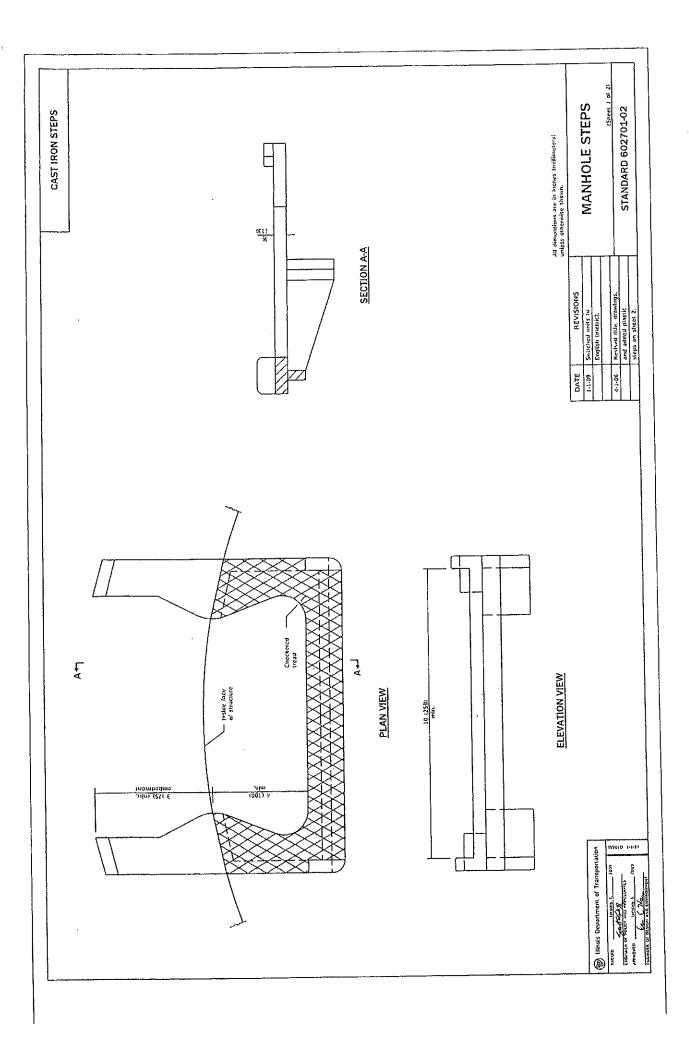

FANKE AND DEFAULTS THE TANK IS ANALY FANKE AND DEFAULTS TANK IS TO JAT FROM RAVEN HET EDGE CO. DEFAULD DEFAULTS TANK IS TO JAT FROM RAVENDE CO. DEFAULD DEFAULTS TANK IS TO JAT FROM RAVENDE CO. DEFAULD DEFAULTS TANK IS TO JAT FROM RAVENDE CO. DEFAULD DEFAULTS TANK IS TO JAT FROM RAVENDE CO. DEFAULD DEFAULTS TANK IS TO JAT FROM RAVENDE STRAFFIC CONTROL DEFAULTS TRAFFIC CONTROL DEFAULTS STANDARD SYMBOLS, ABBREVIATIONS AND PATTERNS TEMPORARY EDGION CONTROL SYSTEMS DEEDASTIMANHOLE TYPE A 5' DIAMETER "PRECASTIMANHOLE TYPE A 5' DIAMETER MANNOLE STEPS"