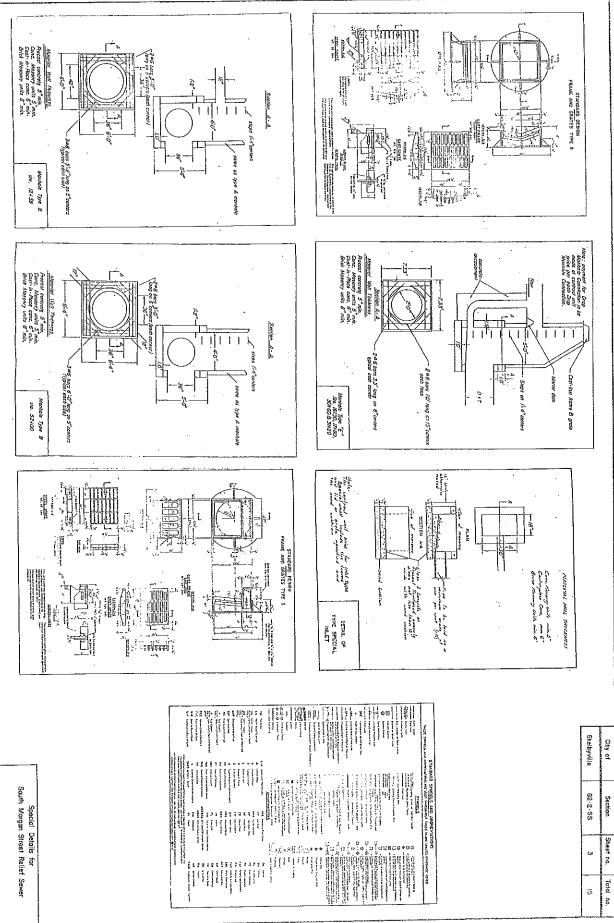

# <u>STANDARD #</u> 000001-07 780001-07 6024051-07 6024051-02 6024051-02 602001-02 602001-02 701301-03 701301-04 701311-03

LIST: OF STANDARDS

STANDARD NAME

ł

Ì İ ł

۱

.

.

FANKE AND DEFAULTS THE TANK IS ANALY FANKE AND DEFAULTS TANK IS TO JAT FROM RAVEN HET EDGE CO. DEFAULD DEFAULTS TANK IS TO JAT FROM RAVENDE CO. DEFAULD DEFAULTS TANK IS TO JAT FROM RAVENDE CO. DEFAULD DEFAULTS TANK IS TO JAT FROM RAVENDE CO. DEFAULD DEFAULTS TANK IS TO JAT FROM RAVENDE CO. DEFAULD DEFAULTS TANK IS TO JAT FROM RAVENDE STRAFFIC CONTROL DEFAULTS TRAFFIC CONTROL DEFAULTS STANDARD SYMBOLS, ABBREVIATIONS AND PATTERNS TEMPORARY EDGION CONTROL SYSTEMS DEEDASTIMANHOLE TYPE A 5' DIAMETER "PRECASTIMANHOLE TYPE A 5' DIAMETER MANNOLE STEPS"

701901-06<sup>4</sup>