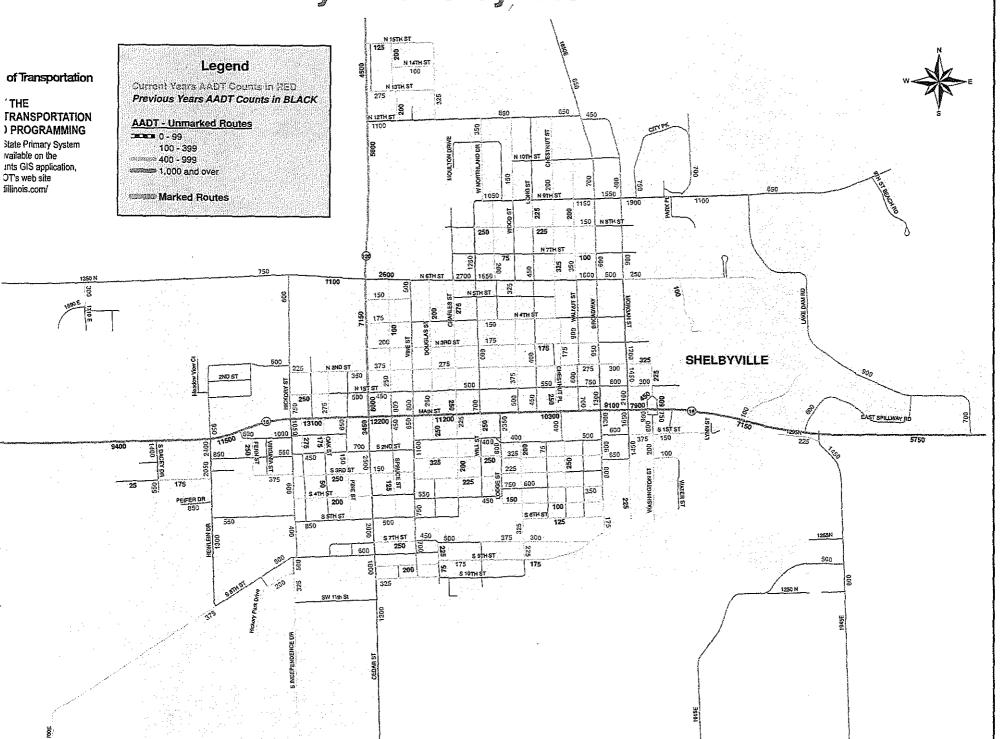

ed by AVG - www.avg.com

Version: 2016.0.8048 / Virus Database: 4793/15884 - Release Date: 08/14/18

From: Shelby County Highway <shelbycohwy@consolidated.net>

Sent: Thursday, September 26, 2019 8:35 AM

**To:** City Treasurer **Subject:** Re: Traffic county

Attachments: doc20190926084113.pdf

see attached traffic map.

The numbers on the map reflect average vehicles per day.

Let me know if you need anything else.

alan

From: City Treasurer

Sent: Thursday, September 26, 2019 7:48 AM

To: Shelby County Highway
Subject: Traffic county

Alan,

Jeff mentioned you may be able to tell us a traffic count for Rt 16 West.

Kelly

No virus found in this message. Checked by AVG - <u>www.avg.com</u>

Version: 2016.0.8048 / Virus Database: 4793/15884 - Release Date: 08/14/18

City of Shelbyville



| From:                                                                                                                                                             | Shelby County Highway <shelbycohwy@consolidated.net></shelbycohwy@consolidated.net> |
|-------------------------------------------------------------------------------------------------------------------------------------------------------------------|-------------------------------------------------------------------------------------|
| Sent:                                                                                                                                                             | Monday, September 23, 2019 9:05 AM                                                  |
| То: