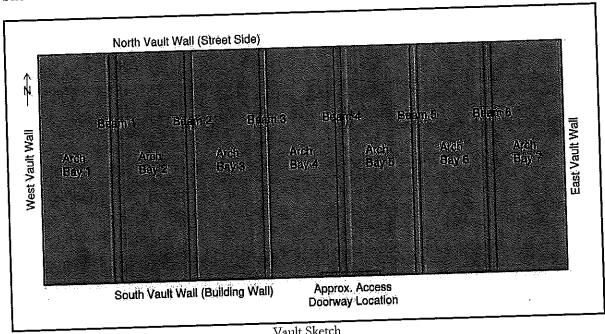

Site Elevation - Red Shading Showing Approximate Vault Location (Looking South)

The original downtown property fronts near this location were built with the ground line elevation at the base of the basement level. Over time, the ground line was built up to the top of the basement level by constructing individual vaults in front of each property. The subject vault is approximately 28' long (E-W) and 12' wide (N-S). The structural shell of the vault consists of 3 course brick walls and the original building brick wall. The structural roof of the vault consists of brick arches supported by steel beams. Beams are spaced at approximately 4' centers. The roof of the vault supports the ~4" sidewalk above. See Vault Sketch below.

Vault Sketch

# Structural Assessment:

Below is a summary of the findings related to the critical structural aspects of the vault:

- Bays 1, 2 and 7: Brick arches appear intact. Adjacent steel beams are supported at both the street wall and building wall.
- Bays 3 and 4: Brick arches near street wall have collapsed. Street wall appears to be supporting Beam 2 but has partially fallen down in between Beams 3 and 4. The north side of Beams 3 and 4 have settled down with the street wall deterioration; while the south side appears supported at the building wall.
- Bays 5 and 6: Brick arches are almost complete gone. Street wall has collapsed. Beam 5 is unsupported at the both walls.
- Access Doorway: The south side of Beam 4 is supported by a pocket in the building wall above the doorway. The bricks and header above the doorway are visibly sagging.
- Brick Walls: As noted, the north (street) wall is partially collapsed. West, east and south (building) walls appear in fair condition.
- Sidewalk: The sidewalk was poured up against the building. Connection from the sidewalk to the building was unconfirmed. The sidewalk was initially continuously supported by the arches. Due to the failed arches, the current condition of the sidewalk is potentially unstable.