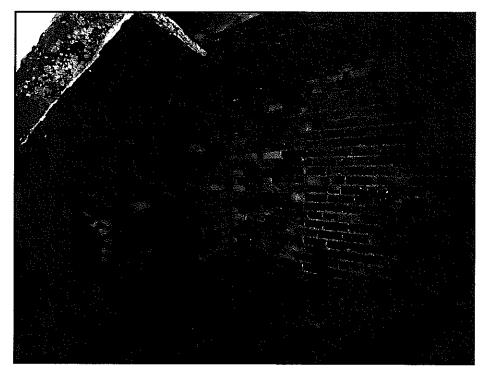

# Structural Assessment:

Below is a summary of the findings related to the critical structural aspects of the vault:

- Bays 1, 2 and 7: Brick arches appear intact. Adjacent steel beams are supported at both the street wall and building wall.
- Bays 3 and 4: Brick arches near street wall have collapsed. Street wall appears to be supporting Beam 2 but has partially fallen down in between Beams 3 and 4. The north side of Beams 3 and 4 have settled down with the street wall deterioration; while the south side appears supported at the building wall.
- Bays 5 and 6: Brick arches are almost complete gone. Street wall has collapsed. Beam 5 is unsupported at the both walls.
- Access Doorway: The south side of Beam 4 is supported by a pocket in the building wall above the doorway. The bricks and header above the doorway are visibly sagging.
- Brick Walls: As noted, the north (street) wall is partially collapsed. West, east and south (building) walls appear in fair condition.
- Sidewalk: The sidewalk was poured up against the building. Connection from the sidewalk to the building was unconfirmed. The sidewalk was initially continuously supported by the arches. Due to the failed arches, the current condition of the sidewalk is potentially unstable.

# Attachment A

Photographs

Showing Bays 1, 2, 3 - Looking Toward West Vault Wall

Showing Bay 4 - Looking Toward North Vault Wall (Street Wall)

Showing Bays 4 and 5 - Looking Toward North Vault Wall (Street Wall)

Showing Bays 6 and 7 - Looking Toward Northeast Corner of Vault

Showing Bay 6 - Looking Toward South Vault Wall (Building Wall)

Showing Doorway Into Vault

From:

Shelby County Highway <shelbycohwy@consolidated.net>