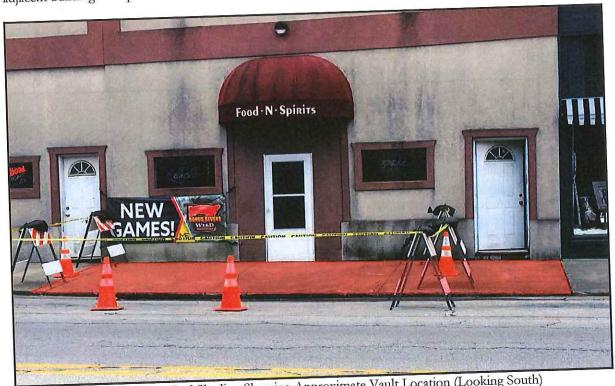

Site Elevation - Red Shading Showing Approximate Vault Location (Looking South)

The original downtown property fronts near this location were built with the ground line elevation at the base of the basement level. Over time, the ground line was built up to the top of the basement level by constructing individual vaults in front of each property. The subject vault is approximately 28' long (E-W) and 12' wide (N-S). The structural shell of the vault consists of 3 course brick walls and the original building brick wall. The structural roof of the vault consists of brick arches supported by steel beams. Beams are spaced at approximately 4' centers. The roof of the vault supports the ~4" sidewalk above. See Vault Sketch below.