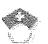

Site Elevation - Red Shading Showing Approximate Vault Location (Looking South)

The original downtown property fronts near this location were built with the ground line elevation at the base of the basement level. Over time, the ground line was built up to the top of the basement level by constructing individual vaults in front of each property. The subject vault is approximately 28' long (E-W) and 12' wide (N-S). The structural shell of the vault consists of 3 course brick walls and the original building brick wall. The structural roof of the vault consists of brick arches supported by steel beams. Beams are spaced at approximately 4' centers. The roof of the vault supports the ~4" sidewalk above. See Vault Sketch below.

Vault Sketch