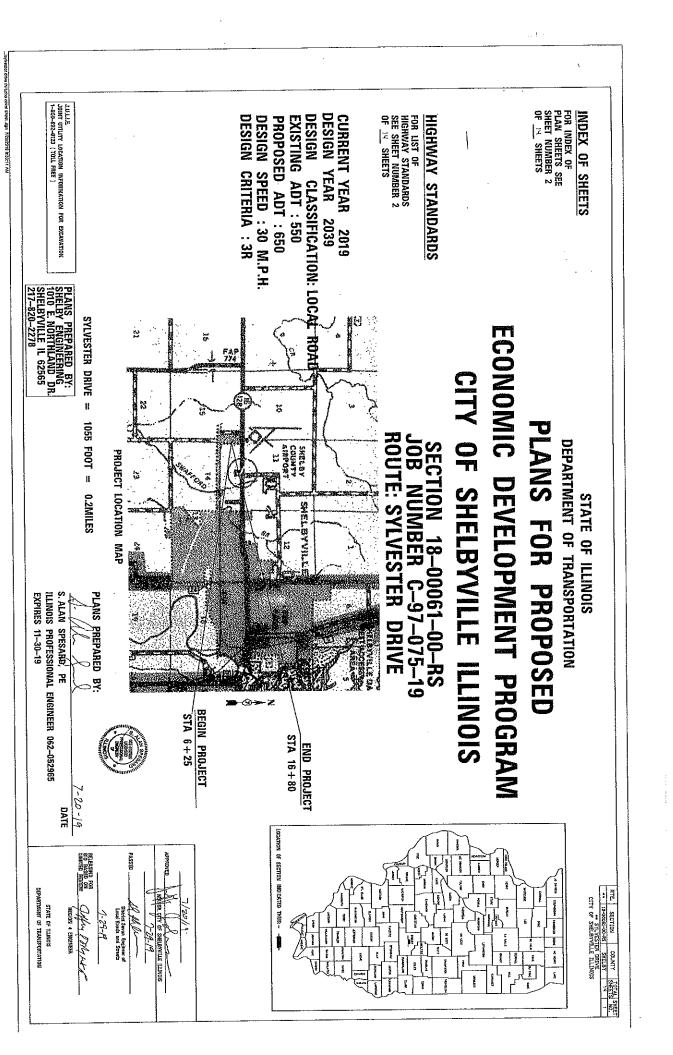

#### RIGHT-OF-WAY DESCRIPTION PARCEL 1:

PART OF THE NORTHWEST QUARTER OF SECTION 14, TOWNSHIP 11 NORTH, RANGE 3 EAST OF THE THIRD PRINCIPAL MERIDIAN, BEING MORE PARTICULARLY DESCRIBED AS FOLLOWS: COMMENCING AT THE NORTHWEST CORNER OF THE NORTHWEST QUARTER OF SAID SECTION 14; THENCE SOUTH 00 DEGREES 04 MINUTES 46 SECONDS WEST (ASSUMED BEARINGS) - 234.09 FEET ON THE WEST LINE OF THE NORTHWEST QUARTER OF SAID SECTION 14 TO THE POINT OF BEGINNING, SAID POINT BEING 0.14 FEET LEFT OF THE EXISTING CENTERLINE OF SYLVESTER DRIVE (T.R.1600E); THENCE SOUTH 89 DEGREES 07 MINUTES 01 SECONDS EAST - 45.14 FEET TO A POINT BEING 45.00 FEET RIGHT OF CENTERLINE STATION 16+63.34; THENCE SOUTH 00 DEGREES 02 MINUTES 46 SECONDS WEST -1038.34 FEET TO A POINT BEING 45.00 FEET RIGHT OF CENTERLINE STATION 6+25; THENCE NORTH 89 DEGREES 57 MINUTES 14 SECONDS WEST - 45.74 FEET TO THE WEST LINE OF THE NORTHWEST QUARTER OF SAID SECTION 14, SAID POINT BEING 0.74 FEET LEFT OF SAID CENTERLINE STATION 6+25; THENCE NORTH 00 DEGREES 04 MINUTES 46 SECONDS EAST - 1039.00 FEET ON SAID WEST LINE TO THE POINT OF BEGINNING, CONTAINING 1.08 ACRES MORE OR LESS, OF WHICH 0.72 ACRES MORE OR LESS LIES WITHIN THE EXISTING RIGHT-OF-WAY LINE OF SAID SYLVESTER DRIVE (T.R.1600E), SITUATED IN ROSE TOWNSHIP, SHELBY COUNTY, ILLINOIS.

# **RIGHT-OF-WAY DESCRIPTION PARCEL 2:**

PART OF THE NORTHWEST QUARTER OF SECTION 14, TOWNSHIP 11 NORTH, RANGE 3 EAST OF THE THIRD PRINCIPAL MERIDIAN, BEING MORE PARTICULARLY DESCRIBED AS FOLLOWS: COMMENCING AT THE NORTHWEST CORNER OF THE NORTHWEST QUARTER OF SAID SECTION 14; THENCE SOUTH 00 DEGREES 04 MINUTES 46 SECONDS WEST (ASSUMED BEARINGS) - 1273.09 FEET ON THE WEST LINE OF THE NORTHWEST QUARTER OF SAID SECTION 14 TO THE POINT OF

BEGINNING, SAID POINT BEING 0.74 FEET LEFT OF THE EXISTING CENTERLINE OF SYLVESTER DRIVE (T.R.1600E) STATION 6+25; THENCE SOUTH 89 DEGREES 57 MINUTES 14 SECONDS EAST - 45.74 FEET TO A POINT BEING 45.00 FEET RIGHT OF SAID CENTERLINE STATION 6+25; THENCE SOUTH 00 DEGREES 02 MINUTES 46 SECONDS WEST - 285.40 FEET TO A POINT BEING 45.00 FEET RIGHT OF CENTERLINE STATION 3+39.60; THENCE NORTH 89 DEGREES 53 MINUTES 06 SECONDS WEST - 45.90 FEET ON THE NORTH LINE OF A PARCEL OF LAND DESCRIBED IN WARRANTY DEED BOOK 552 PAGE 257 IN THE SHELBY COUNTY RECORDER'S OFFICE TO A POINT BEING 0.90 FEET LEFT OF CENTERLINE STATION 3+39.65; THENCE NORTH 00 DEGREES 04 MINUTES 46 SECONDS EAST - 285.35 FEET ON THE WEST LINE OF THE NORTHWEST QUARTER OF SAID SECTION 14 TO THE POINT OF BEGINNING, CONTAINING 0.30 ACRES MORE OR LESS, OF WHICH 0.20 ACRES MORE OR LESS LIES WITHIN THE EXISTING RIGHT-OF-WAY LINE OF SAID SYLVESTER DRIVE (T.R.1600E), SITUATED IN ROSE TOWNSHIP, SHELBY COUNTY, ILLINOIS.