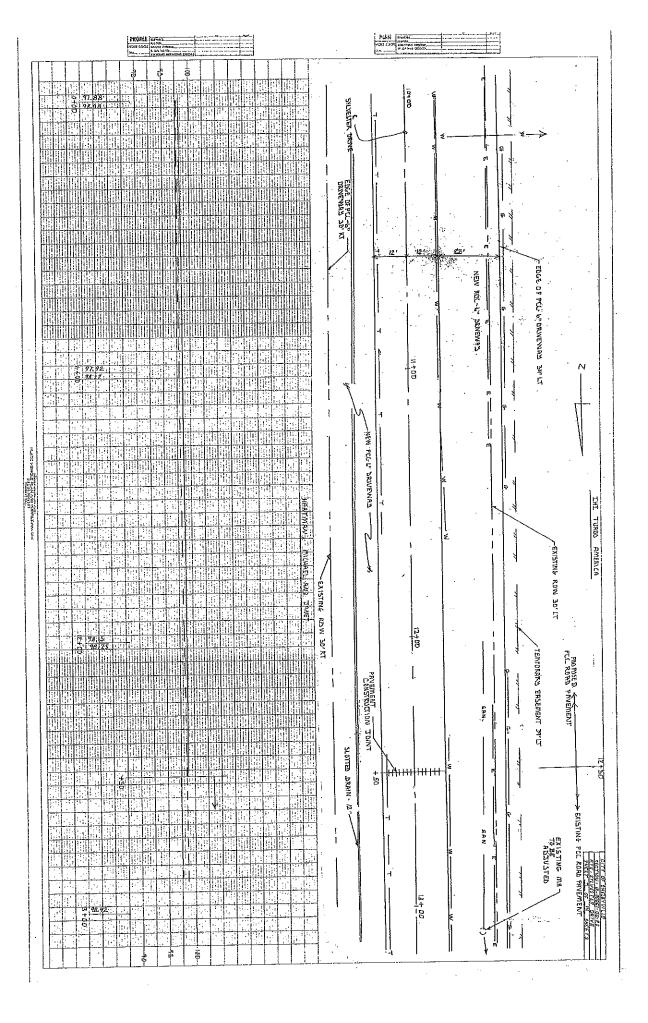

#### RIGHT-OF-WAY DESCRIPTION PARCEL 1:

PART OF THE NORTHWEST QUARTER OF SECTION 14, TOWNSHIP 11 NORTH, RANGE 3 EAST OF THE THIRD PRINCIPAL MERIDIAN, BEING MORE PARTICULARLY DESCRIBED AS FOLLOWS: COMMENCING AT THE NORTHWEST CORNER OF THE NORTHWEST QUARTER OF SAID SECTION 14; THENCE SOUTH 00 DEGREES 04 MINUTES 46 SECONDS WEST (ASSUMED BEARINGS) - 234.09 FEET ON THE WEST LINE OF THE NORTHWEST QUARTER OF SAID SECTION 14 TO THE POINT OF BEGINNING, SAID POINT BEING 0.14 FEET LEFT OF THE EXISTING CENTERLINE OF SYLVESTER DRIVE (T.R.1600E); THENCE SOUTH 89 DEGREES 07 MINUTES 01 SECONDS EAST - 45.14 FEET TO A POINT BEING 45.00 FEET RIGHT OF CENTERLINE STATION 16+63.34; THENCE SOUTH 00 DEGREES 02 MINUTES 46 SECONDS WEST -1038.34 FEET TO A POINT BEING 45.00 FEET RIGHT OF CENTERLINE STATION 6+25; THENCE NORTH 89 DEGREES 57 MINUTES 14 SECONDS WEST - 45.74 FEET TO THE WEST LINE OF THE NORTHWEST QUARTER OF SAID SECTION 14, SAID POINT BEING 0.74 FEET LEFT OF SAID CENTERLINE STATION 6+25; THENCE NORTH 00 DEGREES 04 MINUTES 46 SECONDS EAST - 1039.00 FEET ON SAID WEST LINE TO THE POINT OF BEGINNING, CONTAINING 1.08 ACRES MORE OR LESS, OF WHICH 0.72 ACRES MORE OR LESS LIES WITHIN THE EXISTING RIGHT-OF-WAY LINE OF SAID SYLVESTER DRIVE (T.R.1600E), SITUATED IN ROSE TOWNSHIP, SHELBY COUNTY, ILLINOIS.

# **RIGHT-OF-WAY DESCRIPTION PARCEL 2:**

PART OF THE NORTHWEST QUARTER OF SECTION 14, TOWNSHIP 11 NORTH, RANGE 3 EAST OF THE THIRD PRINCIPAL MERIDIAN, BEING MORE PARTICULARLY DESCRIBED AS FOLLOWS: COMMENCING AT THE NORTHWEST CORNER OF THE NORTHWEST QUARTER OF SAID SECTION 14; THENCE SOUTH 00 DEGREES 04 MINUTES 46 SECONDS WEST (ASSUMED BEARINGS) - 1273.09 FEET ON THE WEST LINE OF THE NORTHWEST QUARTER OF SAID SECTION 14 TO THE POINT OF

BEGINNING, SAID POINT BEING 0.74 FEET LEFT OF THE EXISTING CENTERLINE OF SYLVESTER DRIVE (T.R.1600E) STATION 6+25; THENCE SOUTH 89 DEGREES 57 MINUTES 14 SECONDS EAST - 45.74 FEET TO A POINT BEING 45.00 FEET RIGHT OF SAID CENTERLINE STATION 6+25; THENCE SOUTH 00 DEGREES 02 MINUTES 46 SECONDS WEST - 285.40 FEET TO A POINT BEING 45.00 FEET RIGHT OF CENTERLINE STATION 3+39.60; THENCE NORTH 89 DEGREES 53 MINUTES 06 SECONDS WEST - 45.90 FEET ON THE NORTH LINE OF A PARCEL OF LAND DESCRIBED IN WARRANTY DEED BOOK 552 PAGE 257 IN THE SHELBY COUNTY RECORDER'S OFFICE TO A POINT BEING 0.90 FEET LEFT OF CENTERLINE STATION 3+39.65; THENCE NORTH 00 DEGREES 04 MINUTES 46 SECONDS EAST - 285.35 FEET ON THE WEST LINE OF THE NORTHWEST QUARTER OF SAID SECTION 14 TO THE POINT OF BEGINNING, CONTAINING 0.30 ACRES MORE OR LESS, OF WHICH 0.20 ACRES MORE OR LESS LIES WITHIN THE EXISTING RIGHT-OF-WAY LINE OF SAID SYLVESTER DRIVE (T.R.1600E), SITUATED IN ROSE TOWNSHIP, SHELBY COUNTY, ILLINOIS.