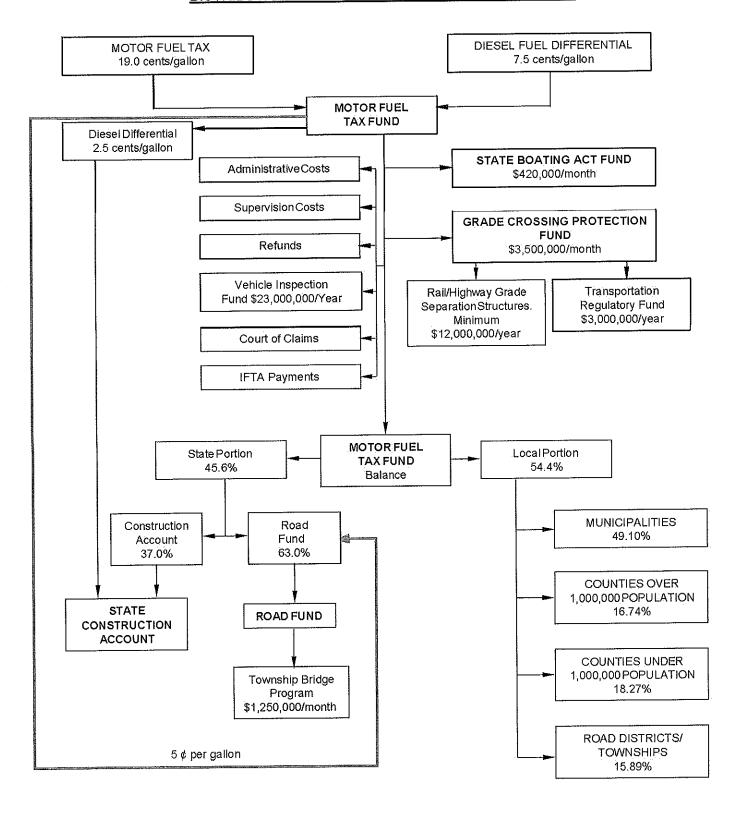

# State of Illinois Department of Transportation Bureau of Local Roads and Streets

# SPECIAL PROVISION FOR INSURANCE

Effective: February 1, 2007 Revised: August 1, 2007

All references to Sections or Articles in this specification shall be construed to mean specific Section or Article of the Standard Specifications for Road and Bridge Construction, adopted by the Department of Transportation.