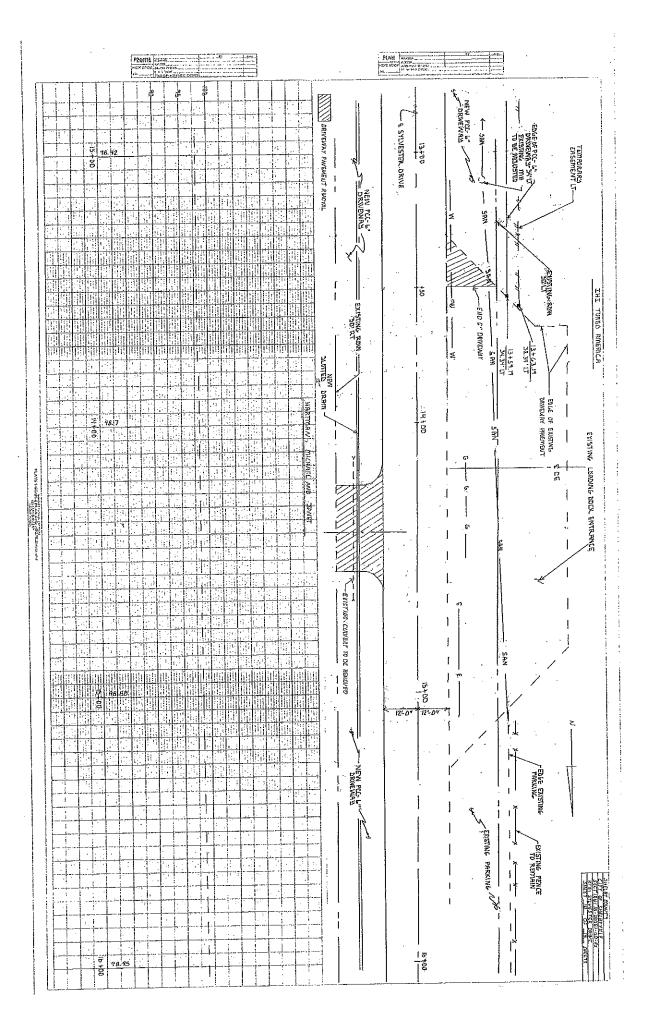

#### RIGHT-OF-WAY DESCRIPTION PARCEL 1:

PART OF THE NORTHWEST QUARTER OF SECTION 14, TOWNSHIP 11 NORTH, RANGE 3 EAST OF THE THIRD PRINCIPAL MERIDIAN, BEING MORE PARTICULARLY DESCRIBED AS FOLLOWS: COMMENCING AT THE NORTHWEST CORNER OF THE NORTHWEST QUARTER OF SAID SECTION 14; THENCE SOUTH 00 DEGREES 04 MINUTES 46 SECONDS WEST (ASSUMED BEARINGS) - 234.09 FEET ON THE WEST LINE OF THE NORTHWEST QUARTER OF SAID SECTION 14 TO THE POINT OF BEGINNING, SAID POINT BEING 0.14 FEET LEFT OF THE EXISTING CENTERLINE OF SYLVESTER DRIVE (T.R.1600E); THENCE SOUTH 89 DEGREES 07 MINUTES 01 SECONDS EAST - 45.14 FEET TO A POINT BEING 45.00 FEET RIGHT OF CENTERLINE STATION 16+63.34; THENCE SOUTH 00 DEGREES 02 MINUTES 46 SECONDS WEST -1038.34 FEET TO A POINT BEING 45.00 FEET RIGHT OF CENTERLINE STATION 6+25; THENCE NORTH 89 DEGREES 57 MINUTES 14 SECONDS WEST - 45.74 FEET TO THE WEST LINE OF THE NORTHWEST QUARTER OF SAID SECTION 14, SAID POINT BEING 0.74 FEET LEFT OF SAID CENTERLINE STATION 6+25; THENCE NORTH 00 DEGREES 04 MINUTES 46 SECONDS EAST - 1039.00 FEET ON SAID WEST LINE TO THE POINT OF BEGINNING, CONTAINING 1.08 ACRES MORE OR LESS, OF WHICH 0.72 ACRES MORE OR LESS LIES WITHIN THE EXISTING RIGHT-OF-WAY LINE OF SAID SYLVESTER DRIVE (T.R.1600E), SITUATED IN ROSE TOWNSHIP, SHELBY COUNTY, ILLINOIS.

# **RIGHT-OF-WAY DESCRIPTION PARCEL 2:**

PART OF THE NORTHWEST QUARTER OF SECTION 14, TOWNSHIP 11 NORTH, RANGE 3 EAST OF THE THIRD PRINCIPAL MERIDIAN, BEING MORE PARTICULARLY DESCRIBED AS FOLLOWS: COMMENCING AT THE NORTHWEST CORNER OF THE NORTHWEST QUARTER OF SAID SECTION 14; THENCE SOUTH 00 DEGREES 04 MINUTES 46 SECONDS WEST (ASSUMED BEARINGS) - 1273.09 FEET ON THE WEST LINE OF THE NORTHWEST QUARTER OF SAID SECTION 14 TO THE POINT OF

BEGINNING, SAID POINT BEING 0.74 FEET LEFT OF THE EXISTING CENTERLINE OF SYLVESTER DRIVE (T.R.1600E) STATION 6+25; THENCE SOUTH 89 DEGREES 57 MINUTES 14 SECONDS EAST - 45.74 FEET TO A POINT BEING 45.00 FEET RIGHT OF SAID CENTERLINE STATION 6+25; THENCE SOUTH 00 DEGREES 02 MINUTES 46 SECONDS WEST - 285.40 FEET TO A POINT BEING 45.00 FEET RIGHT OF CENTERLINE STATION 3+39.60; THENCE NORTH 89 DEGREES 53 MINUTES 06 SECONDS WEST - 45.90 FEET ON THE NORTH LINE OF A PARCEL OF LAND DESCRIBED IN WARRANTY DEED BOOK 552 PAGE 257 IN THE SHELBY COUNTY RECORDER'S OFFICE TO A POINT BEING 0.90 FEET LEFT OF CENTERLINE STATION 3+39.65; THENCE NORTH 00 DEGREES 04 MINUTES 46 SECONDS EAST - 285.35 FEET ON THE WEST LINE OF THE NORTHWEST QUARTER OF SAID SECTION 14 TO THE POINT OF BEGINNING, CONTAINING 0.30 ACRES MORE OR LESS, OF WHICH 0.20 ACRES MORE OR LESS LIES WITHIN THE EXISTING RIGHT-OF-WAY LINE OF SAID SYLVESTER DRIVE (T.R.1600E), SITUATED IN ROSE TOWNSHIP, SHELBY COUNTY, ILLINOIS.