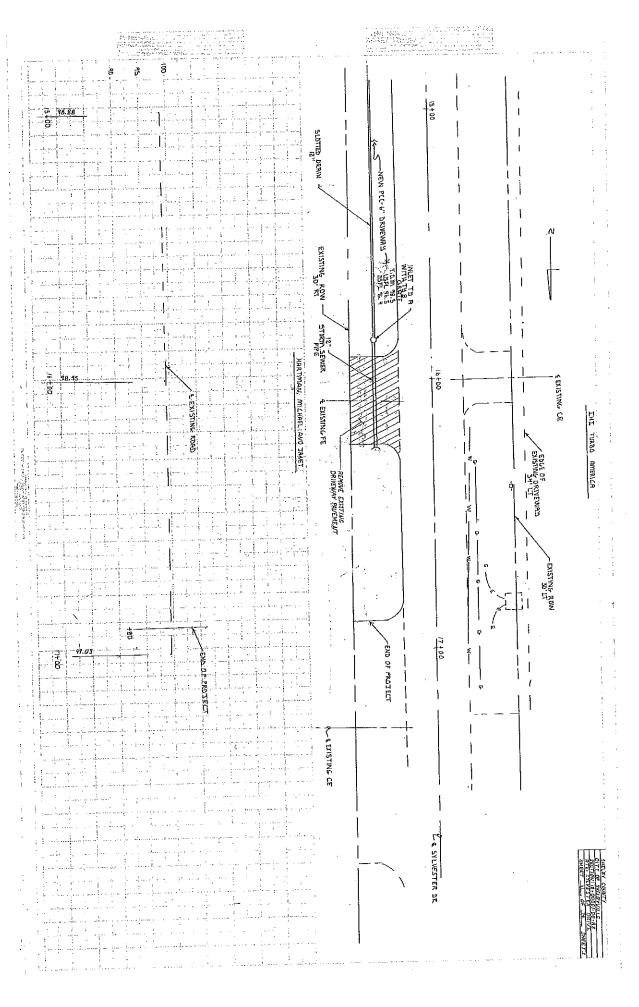

#### RIGHT-OF-WAY DESCRIPTION PARCEL 1:

PART OF THE NORTHWEST QUARTER OF SECTION 14, TOWNSHIP 11 NORTH, RANGE 3 EAST OF THE THIRD PRINCIPAL MERIDIAN, BEING MORE PARTICULARLY DESCRIBED AS FOLLOWS: COMMENCING AT THE NORTHWEST CORNER OF THE NORTHWEST QUARTER OF SAID SECTION 14; THENCE SOUTH 00 DEGREES 04 MINUTES 46 SECONDS WEST (ASSUMED BEARINGS) - 234.09 FEET ON THE WEST LINE OF THE NORTHWEST QUARTER OF SAID SECTION 14 TO THE POINT OF BEGINNING, SAID POINT BEING 0.14 FEET LEFT OF THE EXISTING CENTERLINE OF SYLVESTER DRIVE (T.R.1600E); THENCE SOUTH 89 DEGREES 07 MINUTES 01 SECONDS EAST - 45.14 FEET TO A POINT BEING 45.00 FEET RIGHT OF CENTERLINE STATION 16+63.34; THENCE SOUTH 00 DEGREES 02 MINUTES 46 SECONDS WEST -1038.34 FEET TO A POINT BEING 45.00 FEET RIGHT OF CENTERLINE STATION 6+25; THENCE NORTH 89 DEGREES 57 MINUTES 14 SECONDS WEST - 45.74 FEET TO THE WEST LINE OF THE NORTHWEST QUARTER OF SAID SECTION 14, SAID POINT BEING 0.74 FEET LEFT OF SAID CENTERLINE STATION 6+25; THENCE NORTH 00 DEGREES 04 MINUTES 46 SECONDS EAST - 1039.00 FEET ON SAID WEST LINE TO THE POINT OF BEGINNING, CONTAINING 1.08 ACRES MORE OR LESS, OF WHICH 0.72 ACRES MORE OR LESS LIES WITHIN THE EXISTING RIGHT-OF-WAY LINE OF SAID SYLVESTER DRIVE (T.R.1600E), SITUATED IN ROSE TOWNSHIP, SHELBY COUNTY, ILLINOIS.

# **RIGHT-OF-WAY DESCRIPTION PARCEL 2:**

PART OF THE NORTHWEST QUARTER OF SECTION 14, TOWNSHIP 11 NORTH, RANGE 3 EAST OF THE THIRD PRINCIPAL MERIDIAN, BEING MORE PARTICULARLY DESCRIBED AS FOLLOWS: COMMENCING AT THE NORTHWEST CORNER OF THE NORTHWEST QUARTER OF SAID SECTION 14; THENCE SOUTH 00 DEGREES 04 MINUTES 46 SECONDS WEST (ASSUMED BEARINGS) - 1273.09 FEET ON THE WEST LINE OF THE NORTHWEST QUARTER OF SAID SECTION 14 TO THE POINT OF

BEGINNING, SAID POINT BEING 0.74 FEET LEFT OF THE EXISTING CENTERLINE OF SYLVESTER DRIVE (T.R.1600E) STATION 6+25; THENCE SOUTH 89 DEGREES 57 MINUTES 14 SECONDS EAST - 45.74 FEET TO A POINT BEING 45.00 FEET RIGHT OF SAID CENTERLINE STATION 6+25; THENCE SOUTH 00 DEGREES 02 MINUTES 46 SECONDS WEST - 285.40 FEET TO A POINT BEING 45.00 FEET RIGHT OF CENTERLINE STATION 3+39.60; THENCE NORTH 89 DEGREES 53 MINUTES 06 SECONDS WEST - 45.90 FEET ON THE NORTH LINE OF A PARCEL OF LAND DESCRIBED IN WARRANTY DEED BOOK 552 PAGE 257 IN THE SHELBY COUNTY RECORDER'S OFFICE TO A POINT BEING 0.90 FEET LEFT OF CENTERLINE STATION 3+39.65; THENCE NORTH 00 DEGREES 04 MINUTES 46 SECONDS EAST - 285.35 FEET ON THE WEST LINE OF THE NORTHWEST QUARTER OF SAID SECTION 14 TO THE POINT OF BEGINNING, CONTAINING 0.30 ACRES MORE OR LESS, OF WHICH 0.20 ACRES MORE OR LESS LIES WITHIN THE EXISTING RIGHT-OF-WAY LINE OF SAID SYLVESTER DRIVE (T.R.1600E), SITUATED IN ROSE TOWNSHIP, SHELBY COUNTY, ILLINOIS.