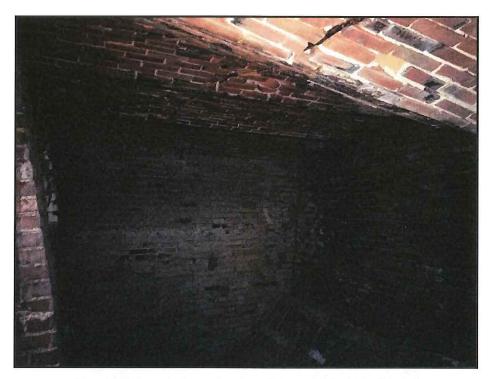

# Attachment A

Photographs

Showing Bays 1, 2, 3 - Looking Toward West Vault Wall

Showing Bay 4 - Looking Toward North Vault Wall (Street Wall)

Showing Bays 4 and 5 - Looking Toward North Vault Wall (Street Wall)

Showing Bays 6 and 7 - Looking Toward Northeast Corner of Vault

Showing Bay 6 - Looking Toward South Vault Wall (Building Wall)

Showing Doorway Into Vault

From:

Shelby County Highway <shelbycohwy@consolidated.net>