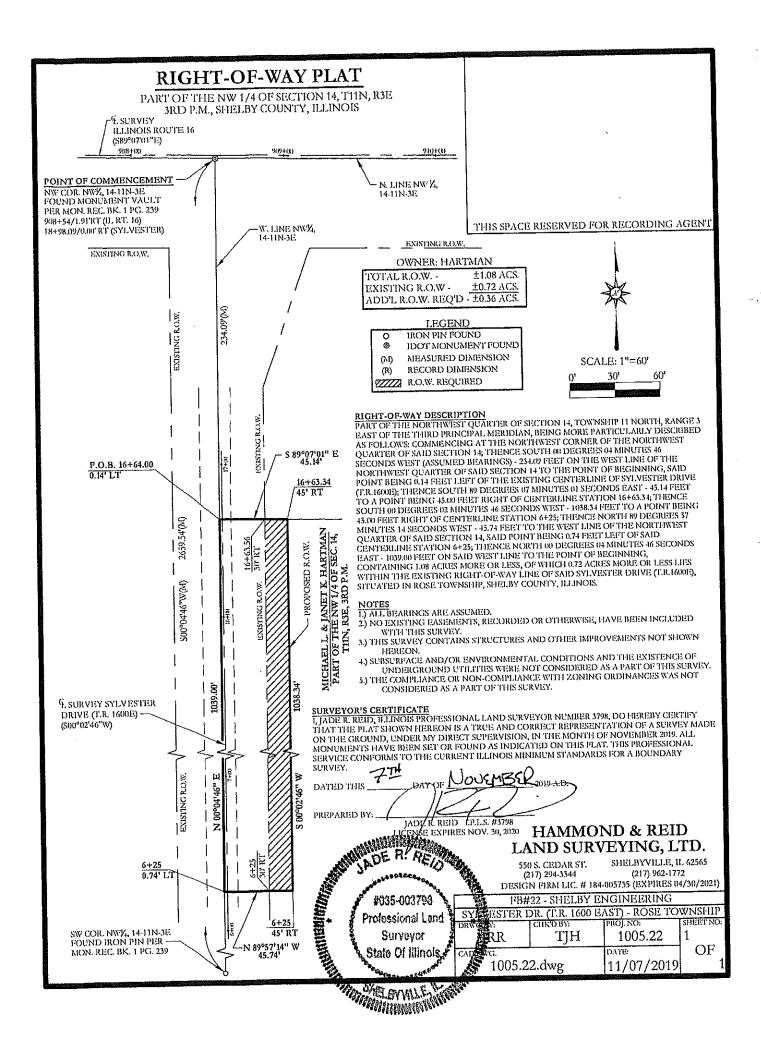

# **RIGHT-OF-WAY DESCRIPTION PARCEL 2:**

PART OF THE NORTHWEST QUARTER OF SECTION 14, TOWNSHIP 11 NORTH, RANGE 3 EAST OF THE THIRD PRINCIPAL MERIDIAN, BEING MORE PARTICULARLY DESCRIBED AS FOLLOWS: COMMENCING AT THE NORTHWEST CORNER OF THE NORTHWEST QUARTER OF SAID SECTION 14; THENCE SOUTH 00 DEGREES 04 MINUTES 46 SECONDS WEST (ASSUMED BEARINGS) - 1273.09 FEET ON THE WEST LINE OF THE NORTHWEST QUARTER OF SAID SECTION 14 TO THE POINT OF

BEGINNING, SAID POINT BEING 0.74 FEET LEFT OF THE EXISTING CENTERLINE OF SYLVESTER DRIVE (T.R.1600E) STATION 6+25; THENCE SOUTH 89 DEGREES 57 MINUTES 14 SECONDS EAST - 45.74 FEET TO A POINT BEING 45.00 FEET RIGHT OF SAID CENTERLINE STATION 6+25; THENCE SOUTH 00 DEGREES 02 MINUTES 46 SECONDS WEST - 285.40 FEET TO A POINT BEING 45.00 FEET RIGHT OF CENTERLINE STATION 3+39.60; THENCE NORTH 89 DEGREES 53 MINUTES 06 SECONDS WEST - 45.90 FEET ON THE NORTH LINE OF A PARCEL OF LAND DESCRIBED IN WARRANTY DEED BOOK 552 PAGE 257 IN THE SHELBY COUNTY RECORDER'S OFFICE TO A POINT BEING 0.90 FEET LEFT OF CENTERLINE STATION 3+39.65; THENCE NORTH 00 DEGREES 04 MINUTES 46 SECONDS EAST - 285.35 FEET ON THE WEST LINE OF THE NORTHWEST QUARTER OF SAID SECTION 14 TO THE POINT OF BEGINNING, CONTAINING 0.30 ACRES MORE OR LESS, OF WHICH 0.20 ACRES MORE OR LESS LIES WITHIN THE EXISTING RIGHT-OF-WAY LINE OF SAID SYLVESTER DRIVE (T.R.1600E), SITUATED IN ROSE TOWNSHIP, SHELBY COUNTY, ILLINOIS.