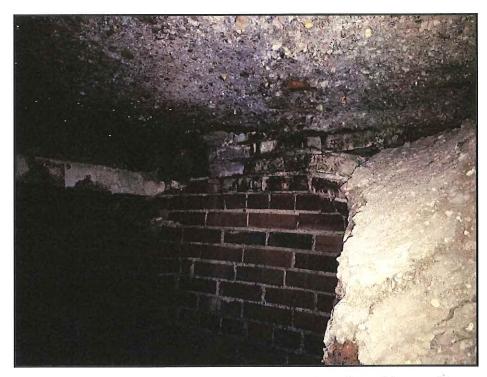

# Structural Assessment:

Below is a summary of the findings related to the critical structural aspects of the vault:

- Bays 1, 2 and 7: Brick arches appear intact. Adjacent steel beams are supported at both the street wall and building wall.
- Bays 3 and 4: Brick arches near street wall have collapsed. Street wall appears to be supporting Beam 2 but has partially fallen down in between Beams 3 and 4. The north side of Beams 3 and 4 have settled down with the street wall deterioration; while the south side appears supported at the building wall.
- Bays 5 and 6: Brick arches are almost complete gone. Street wall has collapsed. Beam 5 is unsupported at the both walls.
- Access Doorway: The south side of Beam 4 is supported by a pocket in the building wall above the doorway. The bricks and header above the doorway are visibly sagging.
- Brick Walls: As noted, the north (street) wall is partially collapsed. West, east and south (building) walls appear in fair condition.
- Sidewalk: The sidewalk was poured up against the building. Connection from the sidewalk to the building was unconfirmed. The sidewalk was initially continuously supported by the arches. Due to the failed arches, the current condition of the sidewalk is potentially unstable.

# Attachment A

Photographs

Showing Bays 1, 2, 3 - Looking Toward West Vault Wall

Showing Bay 4 - Looking Toward North Vault Wall (Street Wall)

Showing Bays 4 and 5 - Looking Toward North Vault Wall (Street Wall)

Showing Bays 6 and 7 - Looking Toward Northeast Corner of Vault

Showing Bay 6 - Looking Toward South Vault Wall (Building Wall)

Showing Doorway Into Vault

From:

Shelby County Highway <shelbycohwy@consolidated.net>