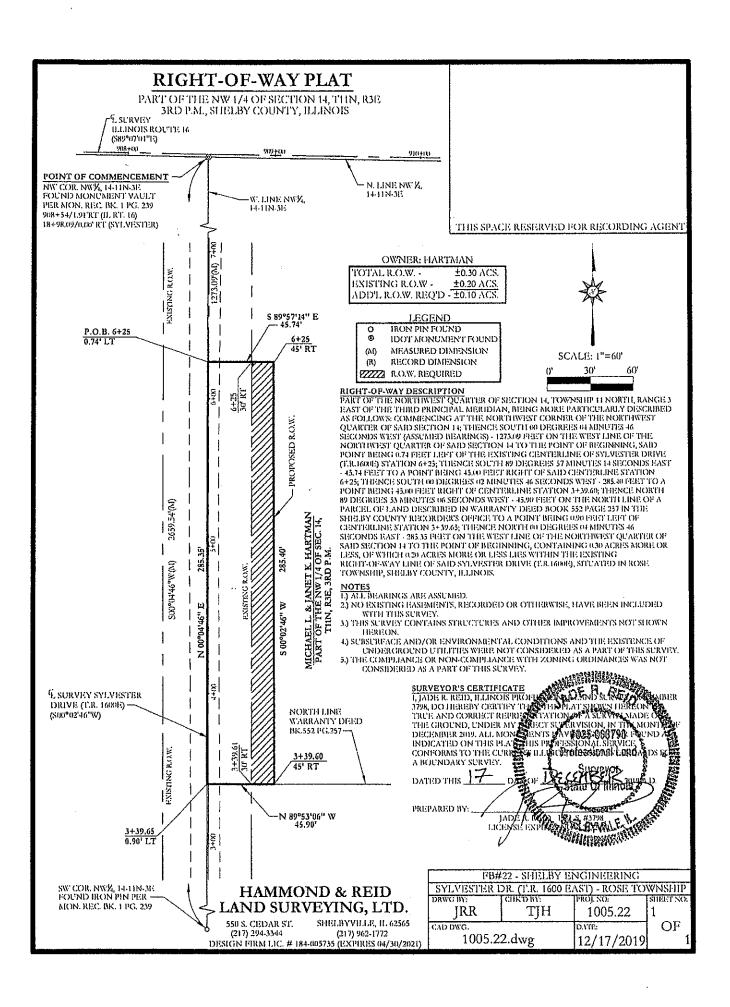

#### RIGHT-OF-WAY DESCRIPTION PARCEL 1:

PART OF THE NORTHWEST QUARTER OF SECTION 14, TOWNSHIP 11 NORTH, RANGE 3 EAST OF THE THIRD PRINCIPAL MERIDIAN, BEING MORE PARTICULARLY DESCRIBED AS FOLLOWS: COMMENCING AT THE NORTHWEST CORNER OF THE NORTHWEST QUARTER OF SAID SECTION 14; THENCE SOUTH 00 DEGREES 04 MINUTES 46 SECONDS WEST (ASSUMED BEARINGS) - 234.09 FEET ON THE WEST LINE OF THE NORTHWEST QUARTER OF SAID SECTION 14 TO THE POINT OF BEGINNING, SAID POINT BEING 0.14 FEET LEFT OF THE EXISTING CENTERLINE OF SYLVESTER DRIVE (T.R.1600E); THENCE SOUTH 89 DEGREES 07 MINUTES 01 SECONDS EAST - 45.14 FEET TO A POINT BEING 45.00 FEET RIGHT OF CENTERLINE STATION 16+63.34; THENCE SOUTH 00 DEGREES 02 MINUTES 46 SECONDS WEST -1038.34 FEET TO A POINT BEING 45.00 FEET RIGHT OF CENTERLINE STATION 6+25; THENCE NORTH 89 DEGREES 57 MINUTES 14 SECONDS WEST - 45.74 FEET TO THE WEST LINE OF THE NORTHWEST QUARTER OF SAID SECTION 14, SAID POINT BEING 0.74 FEET LEFT OF SAID CENTERLINE STATION 6+25; THENCE NORTH 00 DEGREES 04 MINUTES 46 SECONDS EAST - 1039.00 FEET ON SAID WEST LINE TO THE POINT OF BEGINNING, CONTAINING 1.08 ACRES MORE OR LESS, OF WHICH 0.72 ACRES MORE OR LESS LIES WITHIN THE EXISTING RIGHT-OF-WAY LINE OF SAID SYLVESTER DRIVE (T.R.1600E), SITUATED IN ROSE TOWNSHIP, SHELBY COUNTY, ILLINOIS.