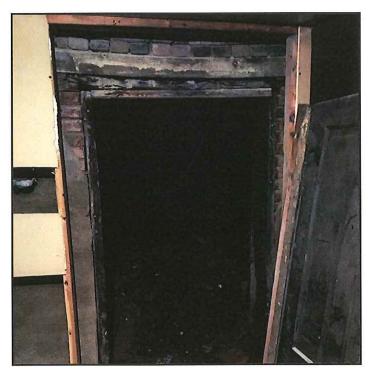

# Structural Assessment:

Below is a summary of the findings related to the critical structural aspects of the vault:

- Bays 1, 2 and 7: Brick arches appear intact. Adjacent steel beams are supported at both the street wall and building wall.
- Bays 3 and 4: Brick arches near street wall have collapsed. Street wall appears to be supporting Beam 2 but has partially fallen down in between Beams 3 and 4. The north side of Beams 3 and 4 have settled down with the street wall deterioration; while the south side appears supported at the building wall.
- Bays 5 and 6: Brick arches are almost complete gone. Street wall has collapsed. Beam 5 is unsupported at the both walls.
- Access Doorway: The south side of Beam 4 is supported by a pocket in the building wall above the doorway. The bricks and header above the doorway are visibly sagging.
- Brick Walls: As noted, the north (street) wall is partially collapsed. West, east and south (building) walls appear in fair condition.
- Sidewalk: The sidewalk was poured up against the building. Connection from the sidewalk to the building was unconfirmed. The sidewalk was initially continuously supported by the arches. Due to the failed arches, the current condition of the sidewalk is potentially unstable.

# Attachment A

Photographs

Showing Bays 1, 2, 3 - Looking Toward West Vault Wall

Showing Bay 4 - Looking Toward North Vault Wall (Street Wall)

Showing Bays 4 and 5 - Looking Toward North Vault Wall (Street Wall)

Showing Bays 6 and 7 - Looking Toward Northeast Corner of Vault

Showing Bay 6 - Looking Toward South Vault Wall (Building Wall)

Showing Doorway Into Vault

From:

Shelby County Highway <shelbycohwy@consolidated.net>