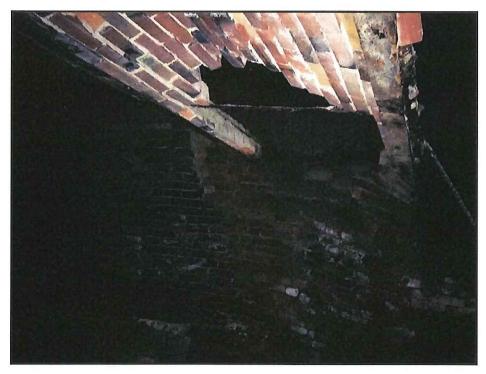

# Structural Assessment:

Below is a summary of the findings related to the critical structural aspects of the vault:

- Bays 1, 2 and 7: Brick arches appear intact. Adjacent steel beams are supported at both the street wall and building wall.
- Bays 3 and 4: Brick arches near street wall have collapsed. Street wall appears to be supporting Beam 2 but has partially fallen down in between Beams 3 and 4. The north side of Beams 3 and 4 have settled down with the street wall deterioration; while the south side appears supported at the building wall.
- Bays 5 and 6: Brick arches are almost complete gone. Street wall has collapsed. Beam 5 is unsupported at the both walls.
- Access Doorway: The south side of Beam 4 is supported by a pocket in the building wall above the doorway. The bricks and header above the doorway are visibly sagging.
- Brick Walls: As noted, the north (street) wall is partially collapsed. West, east and south (building) walls appear in fair condition.
- Sidewalk: The sidewalk was poured up against the building. Connection from the sidewalk to the building was unconfirmed. The sidewalk was initially continuously supported by the arches. Due to the failed arches, the current condition of the sidewalk is potentially unstable.

- > To create a solid mass fill in the vault, all timber must be removed from the vault, including the timber header and frame of the access doorway to the building. As previously noted, the doorway header is taking load from Beam 4. The sidewalk appears to be supported by Beam 4 in the current condition. In order to remove the header, the sidewalk load must first be removed from this beam.
- > Care shall be taken during sidewalk removal at the sidewalk/building interface. If the sidewalk has a positive structural connection or an adhesion connection, the sidewalk to be removed may pull on the building causing instability in the masonry above.
- > Flowable fill shall be placed in lifts to avoid excessive fluid pressures on the adjacent building wall.
- Voids are visible below the adjacent roadway along the north street wall. Care shall be taken to not disturb the north wall retention. i.e. while removing unwanted material from the vault.