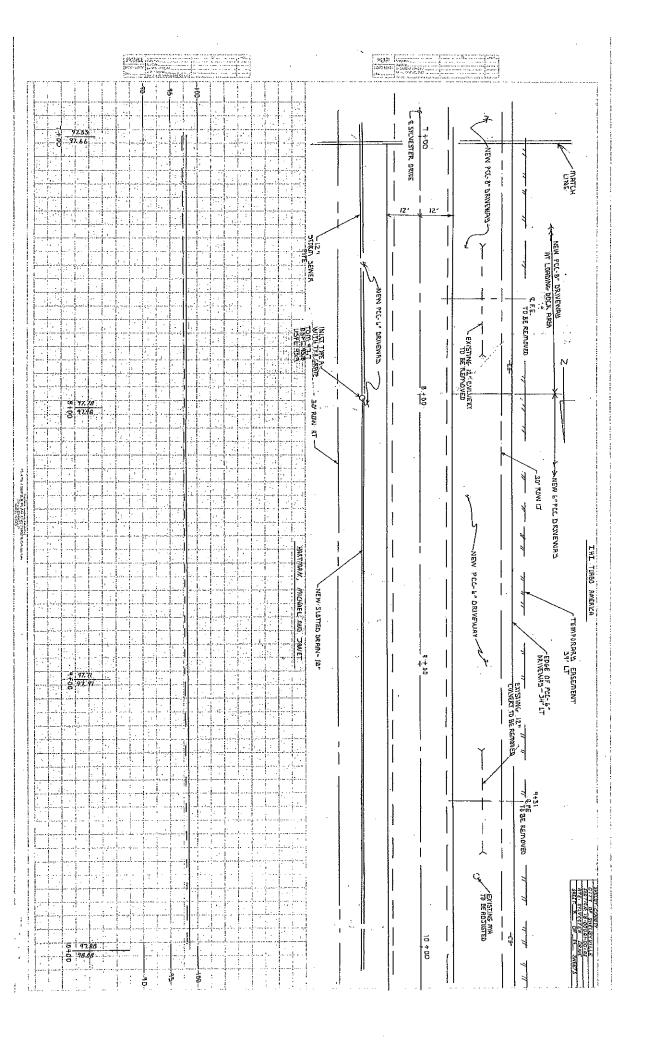

#### RIGHT-OF-WAY DESCRIPTION PARCEL 1:

PART OF THE NORTHWEST QUARTER OF SECTION 14, TOWNSHIP 11 NORTH, RANGE 3 EAST OF THE THIRD PRINCIPAL MERIDIAN, BEING MORE PARTICULARLY DESCRIBED AS FOLLOWS: COMMENCING AT THE NORTHWEST CORNER OF THE NORTHWEST QUARTER OF SAID SECTION 14; THENCE SOUTH 00 DEGREES 04 MINUTES 46 SECONDS WEST (ASSUMED BEARINGS) - 234.09 FEET ON THE WEST LINE OF THE NORTHWEST QUARTER OF SAID SECTION 14 TO THE POINT OF BEGINNING, SAID POINT BEING 0.14 FEET LEFT OF THE EXISTING CENTERLINE OF SYLVESTER DRIVE (T.R.1600E); THENCE SOUTH 89 DEGREES 07 MINUTES 01 SECONDS EAST - 45.14 FEET TO A POINT BEING 45.00 FEET RIGHT OF CENTERLINE STATION 16+63.34; THENCE SOUTH 00 DEGREES 02 MINUTES 46 SECONDS WEST -1038.34 FEET TO A POINT BEING 45.00 FEET RIGHT OF CENTERLINE STATION 6+25; THENCE NORTH 89 DEGREES 57 MINUTES 14 SECONDS WEST - 45.74 FEET TO THE WEST LINE OF THE NORTHWEST QUARTER OF SAID SECTION 14, SAID POINT BEING 0.74 FEET LEFT OF SAID CENTERLINE STATION 6+25; THENCE NORTH 00 DEGREES 04 MINUTES 46 SECONDS EAST - 1039.00 FEET ON SAID WEST LINE TO THE POINT OF BEGINNING, CONTAINING 1.08 ACRES MORE OR LESS, OF WHICH 0.72 ACRES MORE OR LESS LIES WITHIN THE EXISTING RIGHT-OF-WAY LINE OF SAID SYLVESTER DRIVE (T.R.1600E), SITUATED IN ROSE TOWNSHIP, SHELBY COUNTY, ILLINOIS.

# **RIGHT-OF-WAY DESCRIPTION PARCEL 2:**

PART OF THE NORTHWEST QUARTER OF SECTION 14, TOWNSHIP 11 NORTH, RANGE 3 EAST OF THE THIRD PRINCIPAL MERIDIAN, BEING MORE PARTICULARLY DESCRIBED AS FOLLOWS: COMMENCING AT THE NORTHWEST CORNER OF THE NORTHWEST QUARTER OF SAID SECTION 14; THENCE SOUTH 00 DEGREES 04 MINUTES 46 SECONDS WEST (ASSUMED BEARINGS) - 1273.09 FEET ON THE WEST LINE OF THE NORTHWEST QUARTER OF SAID SECTION 14 TO THE POINT OF

BEGINNING, SAID POINT BEING 0.74 FEET LEFT OF THE EXISTING CENTERLINE OF SYLVESTER DRIVE (T.R.1600E) STATION 6+25; THENCE SOUTH 89 DEGREES 57 MINUTES 14 SECONDS EAST - 45.74 FEET TO A POINT BEING 45.00 FEET RIGHT OF SAID CENTERLINE STATION 6+25; THENCE SOUTH 00 DEGREES 02 MINUTES 46 SECONDS WEST - 285.40 FEET TO A POINT BEING 45.00 FEET RIGHT OF CENTERLINE STATION 3+39.60; THENCE NORTH 89 DEGREES 53 MINUTES 06 SECONDS WEST - 45.90 FEET ON THE NORTH LINE OF A PARCEL OF LAND DESCRIBED IN WARRANTY DEED BOOK 552 PAGE 257 IN THE SHELBY COUNTY RECORDER'S OFFICE TO A POINT BEING 0.90 FEET LEFT OF CENTERLINE STATION 3+39.65; THENCE NORTH 00 DEGREES 04 MINUTES 46 SECONDS EAST - 285.35 FEET ON THE WEST LINE OF THE NORTHWEST QUARTER OF SAID SECTION 14 TO THE POINT OF BEGINNING, CONTAINING 0.30 ACRES MORE OR LESS, OF WHICH 0.20 ACRES MORE OR LESS LIES WITHIN THE EXISTING RIGHT-OF-WAY LINE OF SAID SYLVESTER DRIVE (T.R.1600E), SITUATED IN ROSE TOWNSHIP, SHELBY COUNTY, ILLINOIS.