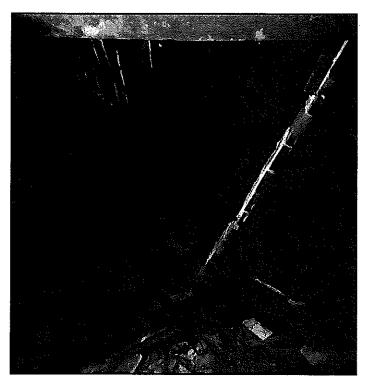

# Structural Assessment:

Below is a summary of the findings related to the critical structural aspects of the vault:

- Bays 1, 2 and 7: Brick arches appear intact. Adjacent steel beams are supported at both the street wall and building wall.
- Bays 3 and 4: Brick arches near street wall have collapsed. Street wall appears to be supporting Beam 2 but has partially fallen down in between Beams 3 and 4. The north side of Beams 3 and 4 have settled down with the street wall deterioration; while the south side appears supported at the building wall.
- Bays 5 and 6: Brick arches are almost complete gone. Street wall has collapsed. Beam 5 is unsupported at the both walls.
- Access Doorway: The south side of Beam 4 is supported by a pocket in the building wall above the doorway. The bricks and header above the doorway are visibly sagging.
- Brick Walls: As noted, the north (street) wall is partially collapsed. West, east and south (building) walls appear in fair condition.
- Sidewalk: The sidewalk was poured up against the building. Connection from the sidewalk to the building was unconfirmed. The sidewalk was initially continuously supported by the arches. Due to the failed arches, the current condition of the sidewalk is potentially unstable.

# Attachment A

Photographs

Showing Bays 1, 2, 3 - Looking Toward West Vault Wall

Showing Bay 4 - Looking Toward North Vault Wall (Street Wall)

Showing Bays 4 and 5 - Looking Toward North Vault Wall (Street Wall)

Showing Bays 6 and 7 - Looking Toward Northeast Corner of Vault

Showing Bay 6 - Looking Toward South Vault Wall (Building Wall)

Showing Doorway Into Vault

From:

Shelby County Highway <shelbycohwy@consolidated.net>