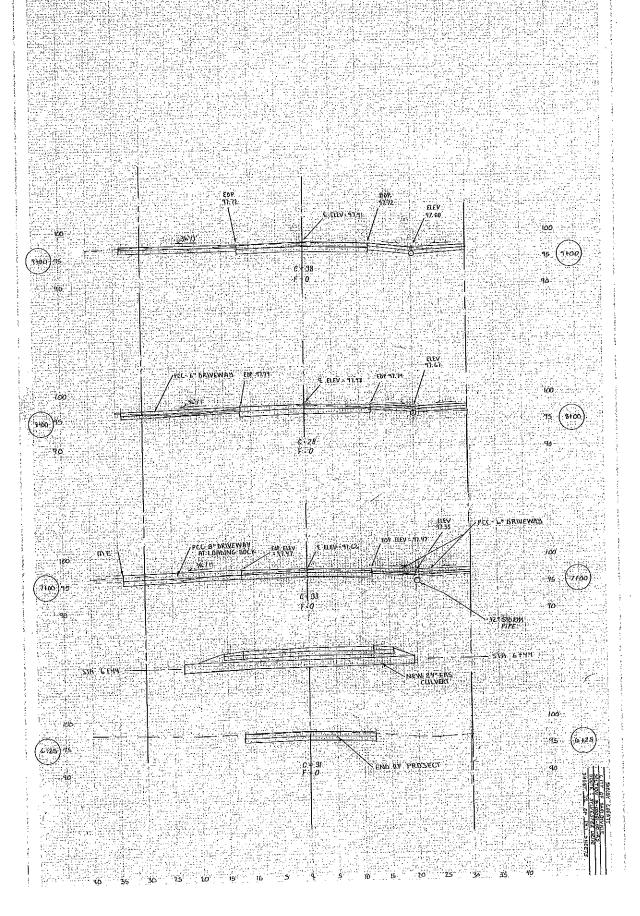

Site Elevation - Red Shading Showing Approximate Vault Location (Looking South)

The original downtown property fronts near this location were built with the ground line elevation at the base of the basement level. Over time, the ground line was built up to the top of the basement level by constructing individual vaults in front of each property. The subject vault is approximately 28' long (E-W) and 12' wide (N-S). The structural shell of the vault consists of 3 course brick walls and the original building brick wall. The structural roof of the vault consists of brick arches supported by steel beams. Beams are spaced at approximately 4' centers. The roof of the vault supports the ~4" sidewalk above. See Vault Sketch below.

Vault Sketch