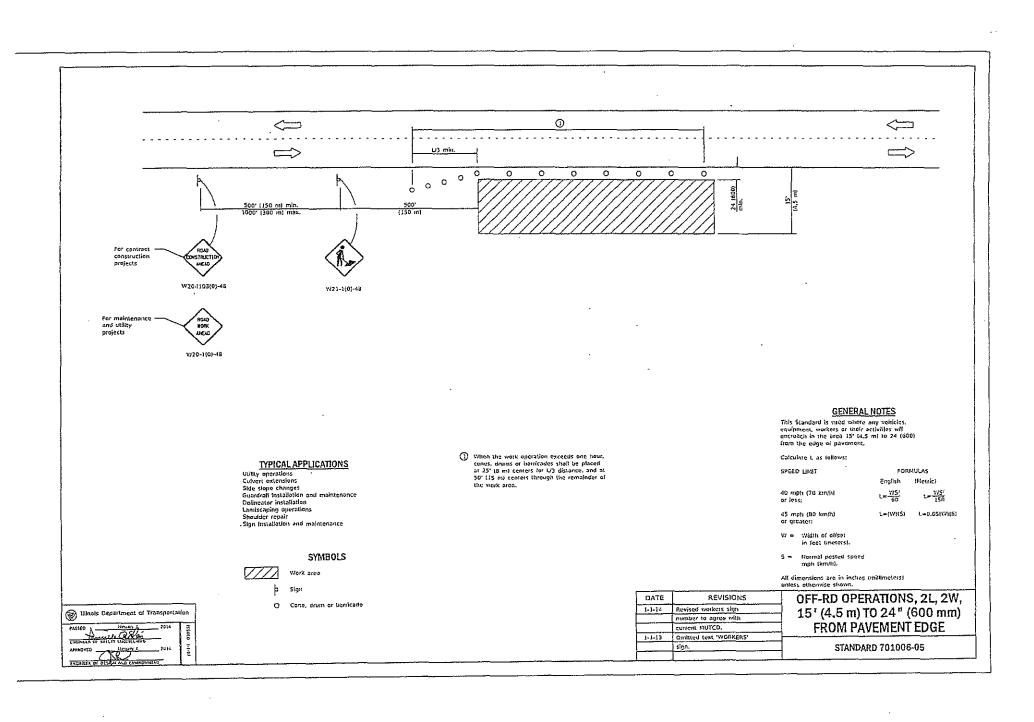

---------------------|----------------|--|--|
| COLLINIT | Total Height (TH)       | A; (min.)                      | Spacing (max.) |  |  |
| Top      | RH = 10 ft. (3.05 m)    | 0,28 sq. inJtt.                | 6              |  |  |
|          | & 314 = 20 ft. (6.10 m) | (593 sq. mm/m)                 | (150)          |  |  |
| Hat      | #11 > 10 fL (3.05 fb)   | 0.49 sq. ln./it.               | G              |  |  |
|          | or TH > 20 ft. (5.10 m) | (847 sq. mm/m)                 | (150)          |  |  |
| Battom   | All                     | 0.11 sq. ln./ft.               | 18             |  |  |
| Mar      |                         | (233 sq. min/m)                | (450)          |  |  |

PRECAST MANHOLE TYPE A 6' (1.83 m) DIAMETER

(Sheet 3 of 2

STANDARD 602406-10

























#### **POST MOUNTED SIGNS**

When curb or paved shoulder are present this dimension shall be 24 (600) to the face of curb or 6 (1.8 m) to the outside edge of the paved shoulder.



#### SIGNS ON TEMPORARY SUPPORTS

When work operations exceed four days, this dimension shall be 5' [1.5 n] min. If located behind other devices, the height shall be sufficient to be seen completely above the devices.



#### HIGH LEVEL WARNING DEVICE



ENO CONSTRUCTION

G20-1104(0)-6036

G20-1105(0)-602=

This signing is required for all projects 2 miles (3200 m) or more in length.

ROAD CONSTRUCTION NEXT X MILES sign shall be placed 500' (150 m) in advance of project limits.

EIID CONSTRUCTION sign shall be erected at the end of the job unless another job is within 2 miles (3200 m).

Dual sign