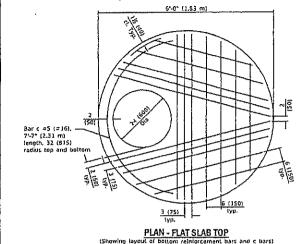

|                 |                                 |                            | STANDARD 000                                                     | 001-07                   |







6 (150)

JOINT SPLICE

#### FLAT SLAB TOP REINFORCEMENT

| Location | MANU (GOC          | direction)     | Rebar (each direction except as noted) |                |             |  |  |
|----------|--------------------|----------------|----------------------------------------|----------------|-------------|--|--|
| Lucanon  | As (min.)          | Spacing (max.) | A: (min.)                              | Spacing (max.) | Bar Size    |  |  |
| Ton      | 0.11 sq. ln./tr.   | 18             | 0,11 sq. in.//1.                       | 15             | 23 or 24    |  |  |
| Rat      | (233 sq. mm/m)     | (4150)         | (233 sq. mm/m)                         | (450)          | (#10) (#13) |  |  |
| Ballom   | " 0.40 sq. in./ft. | 6              | See plan view for                      | 24