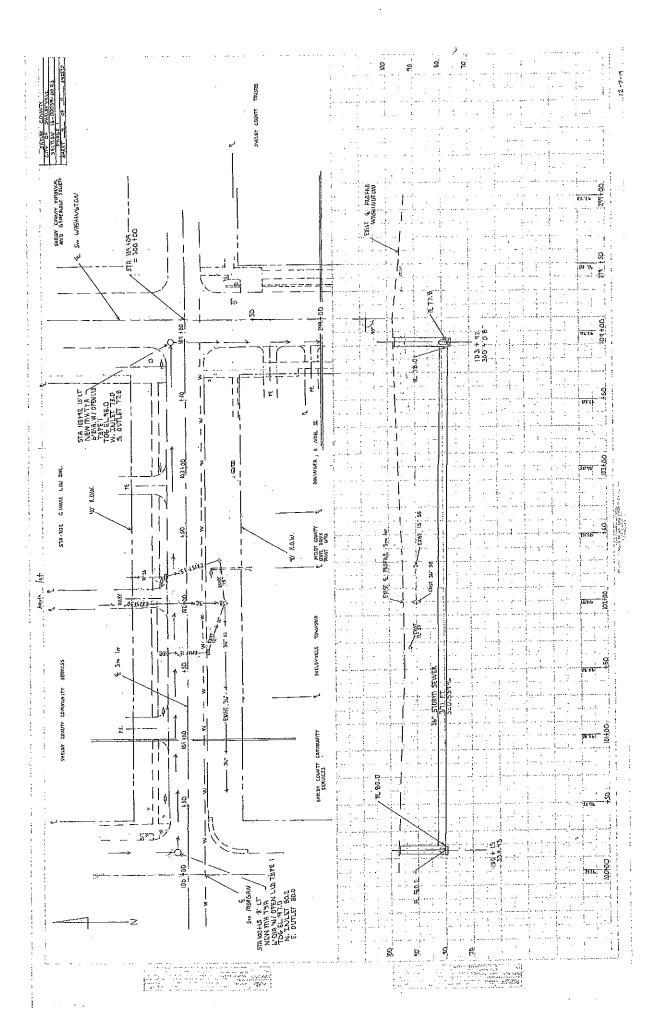

#### **END PROJECT**

S. Morgan Street:
Begin Sta 33+45
S. 1st Street:
Begin Sta 100+15
S. Washington Street:
Begin Sta 291+66

PLANS PREPARED BY: SHELBY ENGINEERING 1010 E. NORTHLAND DR. SHELBYVILLE ILLINOIS 62565 217-620-1550

#### **BEGIN PROJECT**

S. Morgan Street:
Begin Sta 33+45
S. 1st Street:
Begin Sta 100+15
S. Washington Street:
Begin Sta 291+66

#### PROJECT LENGTH

S. Morgan Street – 355 ft S. 1st Street – 377 ft S. Washington Street 842 ft

PLANS PREPARED BY:

S. ALAN SPESARD DATE LICENSED PROFESSIONAL ENGINEER OF IL NUMBER 082-052965

EXPIRATION DATE 11-30-2021