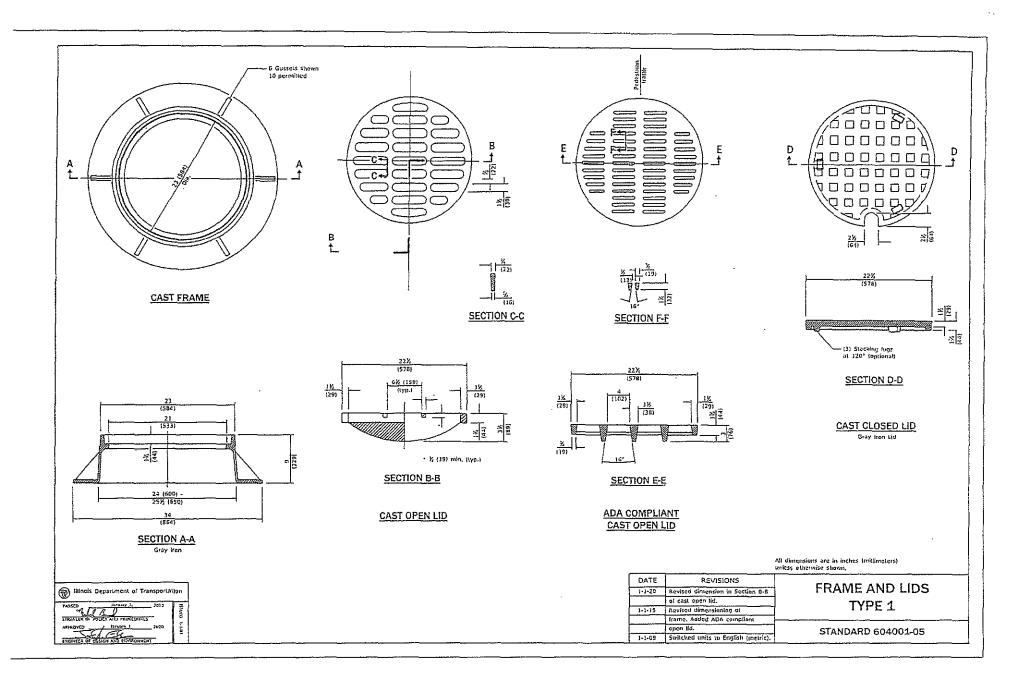

## SUMMARY OF QUANTITIES

| IYEM-#       | MELL                                                             | TING      | TOTAL.<br>QUANTITY |  |
|--------------|------------------------------------------------------------------|-----------|--------------------|--|
| 208001SU TR  | ZDROGISO TRENCH BACKFILL                                         | d.i.b     | 3433               |  |
| 2500200 SE   | ZEGOZDO SEEDING, CLASS Z                                         | ACRE      | 0.05               |  |
| Z5000400 MI  | 25000400 MITROGEN FERTILIZER NUTRIENT                            | POUND     | 4.5                |  |
| 25000500 PH  | 28000500 PHOSPHORUS FERTILIZER NUTRIENT                          | POUND     | 4,5                |  |
| 23000600 PO  | POTAŠSIUM FERTILIZER NUTRIENT                                    | POUND     | 4.5                |  |
| 25100115 M.  | 28100115 MULCH, METHOD 2                                         | ACRE      | 0,05               |  |
| 28000500 IN  | 28000500 INLET AND PIPE PROTECTION                               | Each      | 40                 |  |
| 40200800. AG | 40200800 AGGREGATE SURFACE COURSE TYPE B                         | JON       | Ä                  |  |
| 42000300 PO  | AZGOGGO PORTEAND CEMENT CONCRETE PAVEMENT BY SPECIAL             | Sam       | .069               |  |
| 44000400 GU  | 40000400 GUTTER REMOVAL                                          | FOOT      | 70                 |  |
| \$50A0430 ST | SODAGATO STORM SEWERS, CLASS A, TYPE 2 30"                       | FOOT      | . 111              |  |
| .550A0450 ST | SSOAG450 STORM SEWERS, CLASS A, TYPEZ 35"                        | FOOT      | .572               |  |
| \$50A0730 ST | SSOA0730 STDRM SEWERS, CLASS A, TPPE3 30"                        | Foot      | 272                |  |
| 550A0750 ST  | SSOA0750 STORM SEWERS, CLASS A, TYPE 3 36"                       | FOOT      | 252                |  |
| 650A1050 ST  | SSGATOSO STORM SEWERS, CLASS A, TYPE 4' 38"                      | FOOT      | 37.1               |  |
| 56205200 WA  | SEZUGZOO WATER SERVICE LINEW" SPECIAL                            | FOOT      | 30                 |  |
| 56200300 W/  | SEZO0300 WATER SERVICE UNE 1" SPECIAL                            | FGDT      | gr.                |  |
| 60225000 MA  | MANHOLES, TYPE A, S' - CIAMETER, TYPE 1 FRAME, OPEN LID          | EACH      | -                  |  |
| 60223700 MA  | 60223700 MANHOLES, TYPE A, 6' - DIAMETER, TYPE 1-PRAME, OPEN LID | EACH      | 4                  |  |
| 6690020g NO  | 66900200 INON-SPECIAL WASTE DISPOSAL                             | CJ VD     | 322                |  |
| 66900530 SO  | 66900530 SOIL DISPOSAL ANALYSIS                                  | EACH      | -                  |  |
| 65901001 RE  | 68901001 REGULATED SUBSTANCES PRE-CONSTRUCTION PLAN              | L SUM     | F                  |  |
| \$5901003 RE | SESTIONS REGULATED SUBSTANCES FINAL CONSTRUCTION REPORT          | . : WU2 1 | -                  |  |
| 66901006- RE | 68901006 REGULATED SUBSTANCES MONITORING                         | CALDA     | .9.                |  |
| 67100100 MC  | MOBIL IZATION                                                    | L SUM     | <b> -</b>          |  |
| X6028300     | INLETS TO BE REMOVED, SPECIAL                                    | EACH      |                    |  |
|              |                                                                  |           |                    |  |
|              |                                                                  |           |                    |  |
|              |                                                                  |           |                    |  |
|              |                                                                  |           |                    |  |
|              |                                                                  |           |                    |  |
|              |                                                                  |           |                    |  |

#### Bidder's Proposal for making Entire Improvements

| Item No. | Items                                    | Unit   | Quantity | Unit Price | Total |
|----------|------------------------------------------|--------|----------|------------|-------|
| 20800150 | TRENCH BACKFILL                          | CU YD  | 3433     |            |       |
| 25000200 | SEEDING, CLASS 2                         | ACRE   | 0.05     |            |       |
| 25000400 | NITROGEN FERTILIZER NUTRIENT             | POUND  | 4.5      |            |       |
| 25000500 | PHOSPHORUS FERTILIZER NUTRIENT           | POUND  | 4.5      |            |       |
| 25000600 | POTASSIUM FERTILIZER NUTIRENT            | POUND  | 4.5      |            |       |
| 25100115 | MULCH METHOD 2                           | ACRE   | 0.05     |            |       |
| 28000500 | INLET AND PIPE PROTECTION                | EACH   | 5        |            |       |
| 40200800 | AGGREGATE SURFACE COURSE, TYPE B         | TON    | 14       |            |       |
| 42000300 | PORTLAND CEMENT CONCRETE PAVEMENT 8"     | SQ YD  | 690      |            |       |
| 44000400 | GUTTER REMOVAL                           | FOOT   | 70       |            |       |
| 550A0430 | STORM SEWERS, CLASS A, TYPE 2 30"        | FOOT   | 111      |            |       |
| 550A0450 | STORM SEWERS, CLASS A, TYPE 2 36"        | FOOT   | 572      |            |       |
| 550A0730 | STORM SEWERS, CLASS A, TYPE 3 30"        | FOOT   | 212      |            |       |
| 550A0770 | STORM SEWERS, CLASS A, TYPE 3 36"        | FOOT   | 252      |            |       |
| 550A1050 | STORM SEWERS, CLASS A, TYPE 4 36"        | FOOT   | 371      |            |       |
| 56200200 | WATER SERVICE LINE 3/4"                  | FOOT   | 30       |            |       |
| 56200300 | WATER SERVICE LINE 1"                    | FOOT   | 30       | ·          |       |
| 60221000 | MANHOLE TY A 5' DIA TY 1 FRAME, OPEN LID | EACH   | 1        |            |       |
| 60223700 | MANHOLE TY A 6' DIA TY 1 FRAME, OPEN LID | EACH   | 4        |            |       |
| 66900200 | NON SPECIAL WASTE DISPOSAL               | CU YD  | 322      |            |       |
| 66900530 | SOIL DISPOSAL ANALYSIS                   | EACH   | 1        |            |       |
| 66901001 | REG SUBSTANCES PRE-CONSTRUCTION PLAN     | L SUM  | 1        |            |       |
| 66901003 | REG SUBSTANCES FINAL CONSTRUCTION REPORT | L SUM  | 1        |            |       |
| 6691006  | REGULATED SUBSTANCES MONITORING          | CAL DA | 15       |            |       |
| 67100100 | MOBILIZATION                             | L. SUM | 1        |            |       |
| X6028300 | INLETS REMOVED SPECIAL                   | EACH   | 1        |            |       |
|          |                                          |        |          |            |       |
|          |                                          |        |          |            |       |