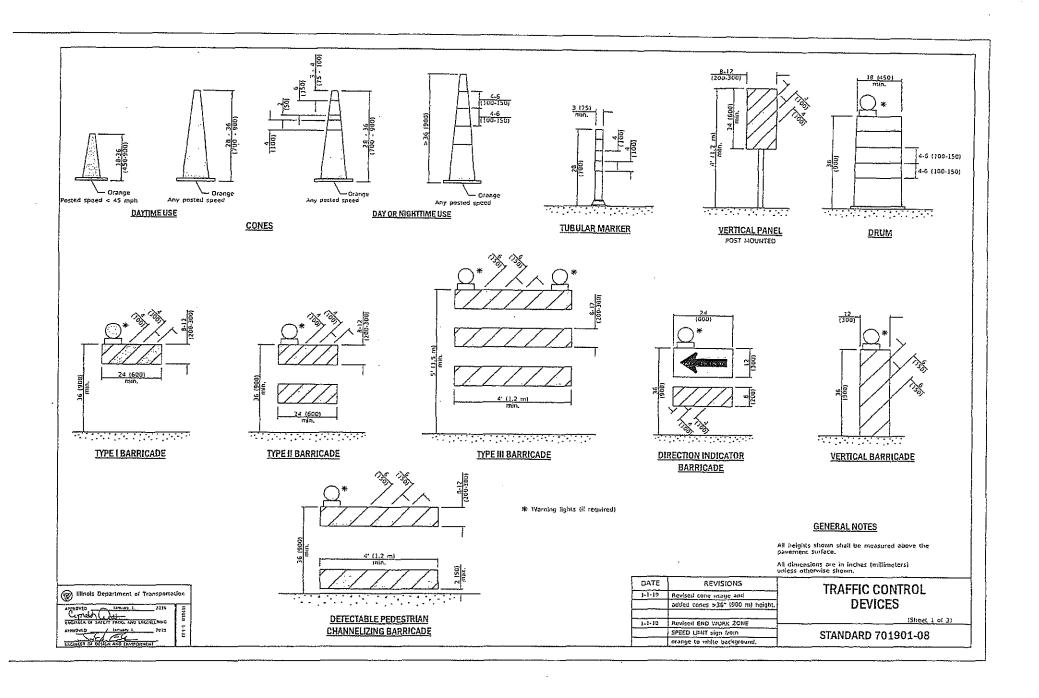

---------|----------------|--|--|
| COLLINIT | Total Height (TH)       | A; (min.)                      | Spacing (max.) |  |  |
| Top      | RH = 10 ft. (3.05 m)    | 0,28 sq. inJtt.                | 6              |  |  |
|          | & 314 = 20 ft. (6.10 m) | (593 sq. mm/m)                 | (150)          |  |  |
| Hat      | #11 > 10 fL (3.05 fb)   | 0.49 sq. ln./it.               | G              |  |  |
|          | or TH > 20 ft. (5.10 m) | (847 sq. mm/m)                 | (150)          |  |  |
| Battom   | All                     | 0.11 sq. ln./ft.               | 18             |  |  |
| Mar      |                         | (233 sq. min/m)                | (450)          |  |  |

PRECAST MANHOLE TYPE A 6' (1.83 m) DIAMETER

(Sheet 3 of 2

STANDARD 602406-10

























#### **POST MOUNTED SIGNS**

When curb or paved shoulder are present this dimension shall be 24 (600) to the face of curb or 6 (1.8 m) to the outside edge of the paved shoulder.



#### SIGNS ON TEMPORARY SUPPORTS

When work operations exceed four days, this dimension shall be 5' [1.5 n] min. If located behind other devices, the height shall be sufficient to be seen completely above the devices.



#### HIGH LEVEL WARNING DEVICE



ENO CONSTRUCTION

G20-1104(0)-6036

G20-1105(0)-602=

This signing is required for all projects 2 miles (3200 m) or more in length.

ROAD CONSTRUCTION NEXT X MILES sign shall be placed 500' (150 m) in advance of project limits.

EIID CONSTRUCTION sign shall be erected at the end of the job unless another job is within 2 miles (3200 m).

Dual sign displays sn