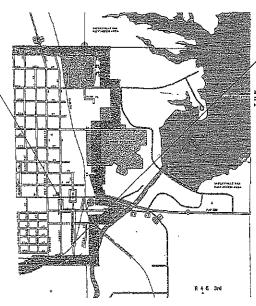

#### **END PROJECT**

S. Morgan Street:
Begin Sta 33+45
S. 1st Street:
Begin Sta 100+15
S. Washington Street:
Begin Sta 291+66

PLANS PREPARED BY: SHELBY ENGINEERING 1010 E. NORTHLAND DR. SHELBYVILLE ILLINOIS 62565 217-620-1550

#### **BEGIN PROJECT**

S. Morgan Street:
Begin Sta 33+45
S. 1st Street:
Begin Sta 100+15
S. Washington Street:
Begin Sta 291+66

#### PROJECT LENGTH

S. Morgan Street – 355 ft S. 1st Street – 377 ft S. Washington Street 842 ft

PLANS PREPARED BY:

S. ALAN SPESARD DATE LICENSED PROFESSIONAL ENGINEER OF IL NUMBER 082-052965

EXPIRATION DATE 11-30-2021