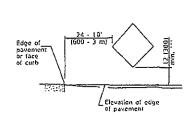

| 6              |  |  |
|          | & 314 = 20 ft. (6.10 m) | (593 sq. mm/m)                 | (150)          |  |  |
| Hat      | #11 > 10 fL (3.05 fb)   | 0.49 sq. ln./it.               | G              |  |  |
|          | or TH > 20 ft. (5.10 m) | (847 sq. mm/m)                 | (150)          |  |  |
| Battom   | All                     | 0.11 sq. ln./ft.               | 18             |  |  |
| Mar      |                         | (233 sq. min/m)                | (450)          |  |  |

PRECAST MANHOLE TYPE A 6' (1.83 m) DIAMETER

(Sheet 3 of 2

STANDARD 602406-10

























#### **POST MOUNTED SIGNS**

When curb or paved shoulder are present this dimension shall be 24 (600) to the face of curb or 6 (1.8 m) to the outside edge of the paved shoulder.



#### SIGNS ON TEMPORARY SUPPORTS

When work operations exceed four days, this dimension shall be 5' [1.5 n] min. If located behind other devices, the height shall be sufficient to be seen completely above the devices.



#### HIGH LEVEL WARNING DEVICE



ENO CONSTRUCTION

G20-1104(0)-6036

G20-1105(0)-602=

This signing is required for all projects 2 miles (3200 m) or more in length.

ROAD CONSTRUCTION NEXT X MILES sign shall be placed 500' (150 m) in advance of project limits.

EIID CONSTRUCTION sign shall be erected at the end of the job unless another job is within 2 miles (3200 m).

Dual sign displays snall be utilized on multilane highways.

#### WORK LIMIT SIGNING



Sign assembly as shown on Standards or as allowed by District Operations.



G20-1103-6036

This sign shall be used