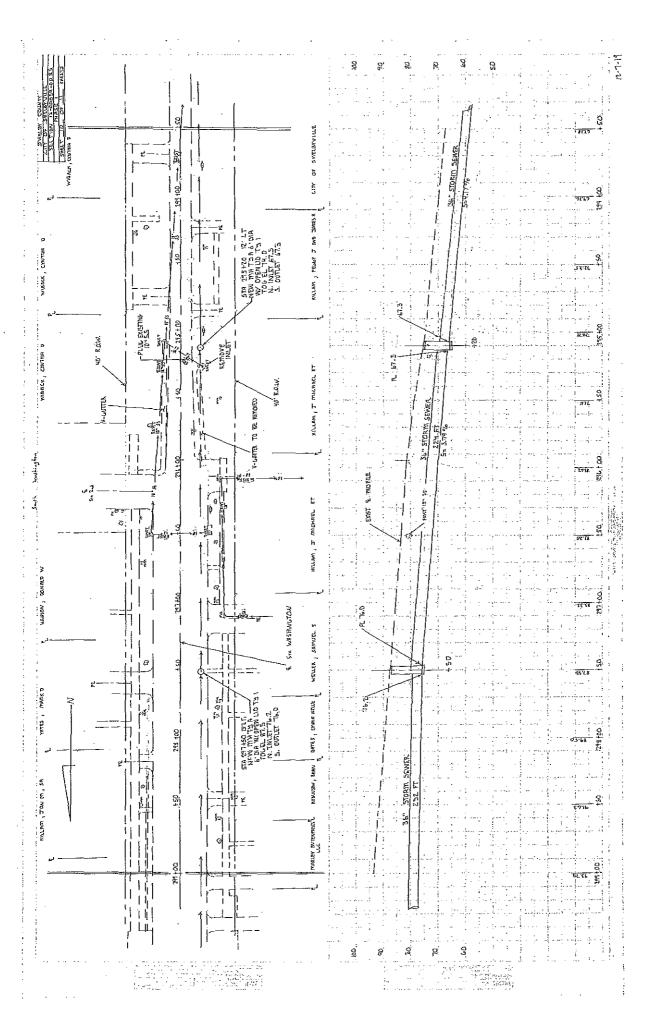

#### **END PROJECT**

S. Morgan Street:
Begin Sta 33+45
S. 1st Street:
Begin Sta 100+15
S. Washington Street:
Begin Sta 291+66

PLANS PREPARED BY: SHELBY ENGINEERING 1010 E. NORTHLAND DR. SHELBYVILLE ILLINOIS 62565 217-620-1550

#### **BEGIN PROJECT**

S. Morgan Street:
Begin Sta 33+45
S. 1st Street:
Begin Sta 100+15
S. Washington Street:
Begin Sta 291+66

#### PROJECT LENGTH

S. Morgan Street – 355 ft S. 1st Street – 377 ft S. Washington Street 842 ft

PLANS PREPARED BY:

S. ALAN SPESARD DATE LICENSED PROFESSIONAL ENGINEER OF IL NUMBER 082-052965

EXPIRATION DATE 11-30-2021