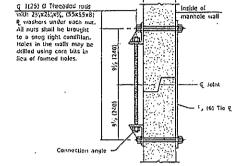

|                 |                                 |                            | STANDARD 000                                                     | 001-07                   |







6 (150)

JOINT SPLICE

#### FLAT SLAB TOP REINFORCEMENT

| Location | MANU (GOC          | direction)     | Rebar (each direction except as noted) |                |             |  |  |
|----------|--------------------|----------------|----------------------------------------|----------------|-------------|--|--|
| Lucanon  | As (min.)          | Spacing (max.) | A: (min.)                              | Spacing (max.) | Bar Size    |  |  |
| Ton      | 0.11 sq. ln./tr.   | 18             | 0,11 sq. in.//1.                       | 15             | 23 or 24    |  |  |
| Rat      | (233 sq. mm/m)     | (4150)         | (233 sq. mm/m)                         | (450)          | (#10) (#13) |  |  |
| Ballom   | " 0.40 sq. in./ft. | 6              | See plan view for                      | 24