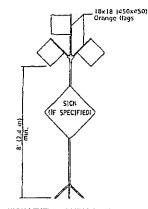

|  |  |
|          | or TH > 20 ft. (5.10 m) | (847 sq. mm/m)                 | (150)          |  |  |
| Battom   | All                     | 0.11 sq. ln./ft.               | 18             |  |  |
| Mar      |                         | (233 sq. min/m)                | (450)          |  |  |

PRECAST MANHOLE TYPE A 6' (1.83 m) DIAMETER

(Sheet 3 of 2

STANDARD 602406-10

























#### **POST MOUNTED SIGNS**

When curb or paved shoulder are present this dimension shall be 24 (600) to the face of curb or 6 (1.8 m) to the outside edge of the paved shoulder.



#### SIGNS ON TEMPORARY SUPPORTS

When work operations exceed four days, this dimension shall be 5' [1.5 n] min. If located behind other devices, the height shall be sufficient to be seen completely above the devices.



#### HIGH LEVEL WARNING DEVICE



ENO CONSTRUCTION

G20-1104(0)-6036

G20-1105(0)-602=

This signing is required for all projects 2 miles (3200 m) or more in length.

ROAD CONSTRUCTION NEXT X MILES sign shall be placed 500' (150 m) in advance of project limits.

EIID CONSTRUCTION sign shall be erected at the end of the job unless another job is within 2 miles (3200 m).

Dual sign displays snall be utilized on multilane highways.

#### WORK LIMIT SIGNING



Sign assembly as shown on Standards or as allowed by District Operations.



G20-1103-6036

This sign shall be used when the above sign assembly is used.

# HIGHWAY CONSTRUCTION SPEED ZONE SIGNS

\*\*\*\* R10-H08p shall only be used along roadways under the juristiction of the State.

# MAX WIDTH XX'-XX'' MILES AHEAD

W12-1103-4848

##