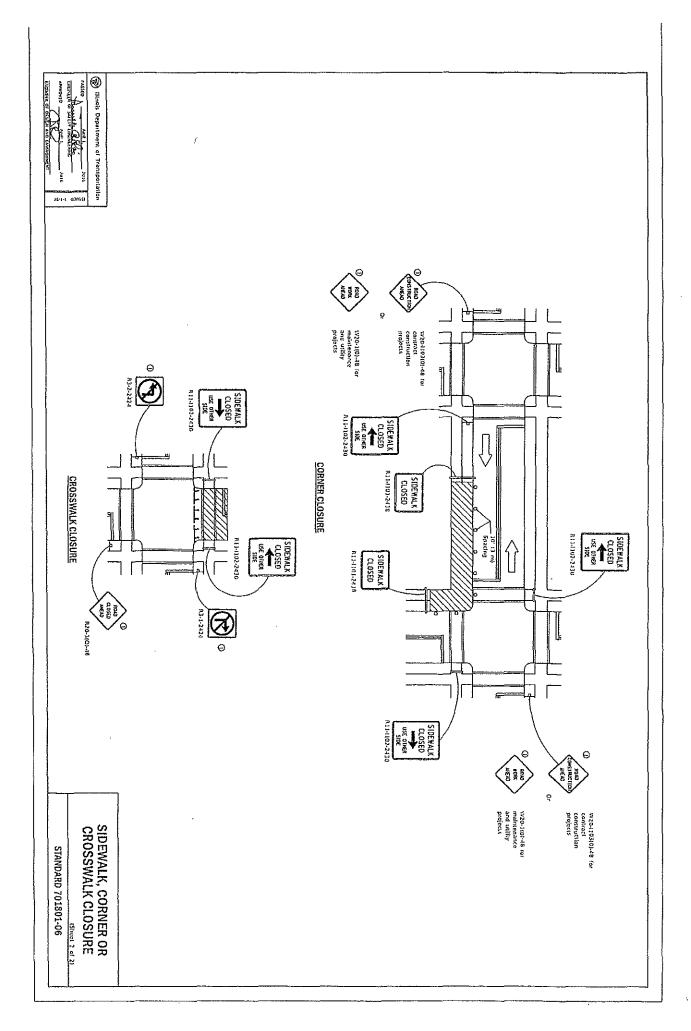

-----------|----------------|--|--|
| COLLINIT | Total Height (TH)       | A; (min.)                      | Spacing (max.) |  |  |
| Top      | RH = 10 ft. (3.05 m)    | 0,28 sq. inJtt.                | 6              |  |  |
|          | & 314 = 20 ft. (6.10 m) | (593 sq. mm/m)                 | (150)          |  |  |
| Hat      | #11 > 10 fL (3.05 fb)   | 0.49 sq. ln./it.               | G              |  |  |
|          | or TH > 20 ft. (5.10 m) | (847 sq. mm/m)                 | (150)          |  |  |
| Battom   | All                     | 0.11 sq. ln./ft.               | 18             |  |  |
| Mar      |                         | (233 sq. min/m)                | (450)          |  |  |

PRECAST MANHOLE TYPE A 6' (1.83 m) DIAMETER

(Sheet 3 of 2

STANDARD 602406-10

























#### **POST MOUNTED SIGNS**

When curb or paved shoulder are present this dimension shall be 24 (600) to the face of curb or 6 (1.8 m) to the outside edge of the paved shoulder.



#### SIGNS ON TEMPORARY SUPPORTS

When work operations exceed four days, this dimension shall be 5' [1.5 n] min. If located behind other devices, the height shall be sufficient to be seen completely above the devices.



#### HIGH LEVEL WARNING DEVICE



ENO CONSTRUCTION

G20-1104(0)-6036

G20-1105(0)-602=

This signing is required for all projects 2 miles (3200 m) or more in length.

ROAD CONSTRUCTION NEXT X MILES sign shall be placed 500' (150 m) in advance of project limits.

EIID CONSTRUCTION sign shall be erected at the end of the job unless another job is within 2 miles (3200 m).

Dual sign displays