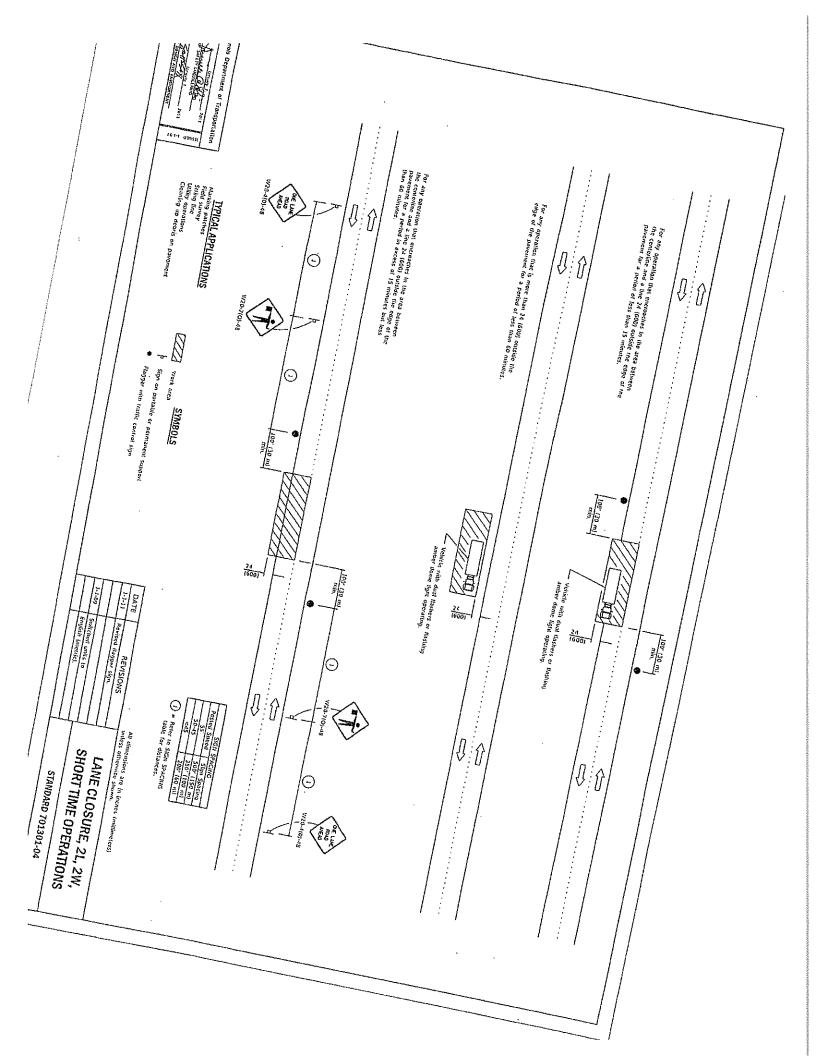

-------------------|----------------|--|--|
| COLLINIT | Total Height (TH)       | A; (min.)                      | Spacing (max.) |  |  |
| Top      | RH = 10 ft. (3.05 m)    | 0,28 sq. inJtt.                | 6              |  |  |
|          | & 314 = 20 ft. (6.10 m) | (593 sq. mm/m)                 | (150)          |  |  |
| Hat      | #11 > 10 fL (3.05 fb)   | 0.49 sq. ln./it.               | G              |  |  |
|          | or TH > 20 ft. (5.10 m) | (847 sq. mm/m)                 | (150)          |  |  |
| Battom   | All                     | 0.11 sq. ln./ft.               | 18             |  |  |
| Mar      |                         | (233 sq. min/m)                | (450)          |  |  |

PRECAST MANHOLE TYPE A 6' (1.83 m) DIAMETER

(Sheet 3 of 2

STANDARD 602406-10

























#### **POST MOUNTED SIGNS**

When curb or paved shoulder are present this dimension shall be 24 (600) to the face of curb or 6 (1.8 m) to the outside edge of the paved shoulder.



#### SIGNS ON TEMPORARY SUPPORTS

When work operations exceed four days, this dimension shall be 5' [1.5 n] min. If located behind other devices, the height shall be sufficient to be seen completely above the devices.



#### HIGH LEVEL WARNING DEVICE



ENO CONSTRUCTION

G20-1104(0)-6036

G20-1105(0)-602=

This signing is required for all projects 2 miles (3200 m) or more in length.

ROAD CONSTRUCTION NEXT X MILES sign shall be placed 500' (150 m) in advance of project limits.

EIID CONSTRUCTION sign shall be erected at the end of the job unless another job is within 2 miles (3200 m).

Dual sign d