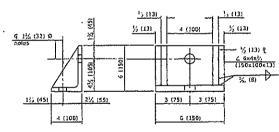

|
| Lucanon  | As (min.)          | Spacing (max.) | A: (min.)                              | Spacing (max.) | Bar Size    |  |  |
| Ton      | 0.11 sq. ln./tr.   | 18             | 0,11 sq. in.//1.                       | 15             | 23 or 24    |  |  |
| Rat      | (233 sq. mm/m)     | (4150)         | (233 sq. mm/m)                         | (450)          | (#10) (#13) |  |  |
| Ballom   | " 0.40 sq. in./ft. | 6              | See plan view for                      | 24             |             |  |  |
| Mat      | (847 sq. nm/m)     | (750)          | spacing and this                       | (= (3)         |             |  |  |

" Only one layer of VIWR permitted to avoid congestion.

6'-0" ().83 m)

PLAN - FLAT SLAB TOP
(Showing layout of welded wire reinforcement and c bars)



### WALL REINFORCEMENT

| Lecation | Orientation     | WWR or Rebar                         |            |  |  |  |
|----------|-----------------|--------------------------------------|------------|--|--|--|
| Cocation | Unentation      | An (min.)                            |            |  |  |  |
|          | Circumferential | (anym, pe 81.0)                      | G<br>(150) |  |  |  |
| Wiser    | Vertical        | 0.045 sq. in./ft.<br>(95 sq. mm/m)   | 8<br>(200) |  |  |  |
|          | Circumferential | 0,15 sq. la./it.<br>(318 sq. nun/as) | G<br>(150) |  |  |  |
| Battel   | Vertical        | 0.16 sq. in./it.<br>(339 sq. mm/m)   | 4<br>(100) |  |  |  |

#### CONNECTION ANGLE



| ,   | <b>.</b>         | 24 (610)                              |     | :               |
|-----|------