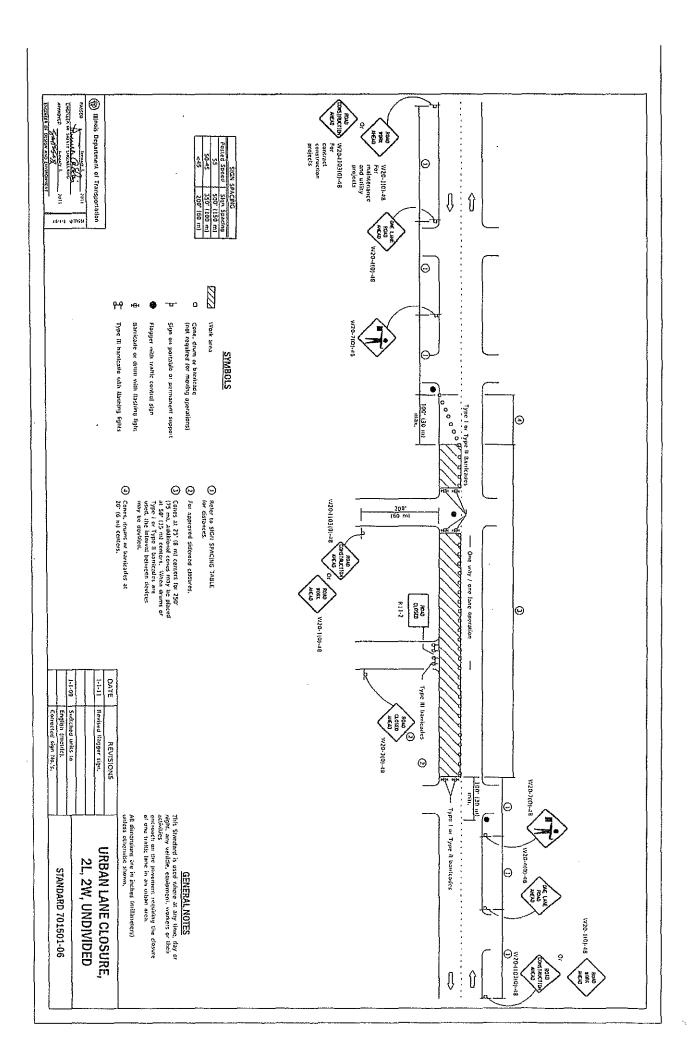

---------------|----------------|--|--|
| COLLINIT | Total Height (TH)       | A; (min.)                      | Spacing (max.) |  |  |
| Top      | RH = 10 ft. (3.05 m)    | 0,28 sq. inJtt.                | 6              |  |  |
|          | & 314 = 20 ft. (6.10 m) | (593 sq. mm/m)                 | (150)          |  |  |
| Hat      | #11 > 10 fL (3.05 fb)   | 0.49 sq. ln./it.               | G              |  |  |
|          | or TH > 20 ft. (5.10 m) | (847 sq. mm/m)                 | (150)          |  |  |
| Battom   | All                     | 0.11 sq. ln./ft.               | 18             |  |  |
| Mar      |                         | (233 sq. min/m)                | (450)          |  |  |

PRECAST MANHOLE TYPE A 6' (1.83 m) DIAMETER

(Sheet 3 of 2

STANDARD 602406-10

























#### **POST MOUNTED SIGNS**

When curb or paved shoulder are present this dimension shall be 24 (600) to the face of curb or 6 (1.8 m) to the outside edge of the paved shoulder.



#### SIGNS ON TEMPORARY SUPPORTS

When work operations exceed four days, this dimension shall be 5' [1.5 n] min. If located behind other devices, the height shall be sufficient to be seen completely above the devices.



#### HIGH LEVEL WARNING DEVICE



ENO CONSTRUCTION

G20-1104(0)-6036

G20-1105(0)-602=

This signing is required for all projects 2 miles (3200 m) or more in length.

ROAD CONSTRUCTION NEXT X MILES sign shall be placed 500' (150 m) in advance of project limits.

EIID CONSTRUCTION sign shall be erected at the end of the job unless another job is within 2 miles (3200 m).

Dual sign displ