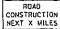

ft. (5.10 m) | (847 sq. mm/m)                 | (150)          |  |  |
| Battom   | All                     | 0.11 sq. ln./ft.               | 18             |  |  |
| Mar      |                         | (233 sq. min/m)                | (450)          |  |  |

PRECAST MANHOLE TYPE A 6' (1.83 m) DIAMETER

(Sheet 3 of 2

STANDARD 602406-10

























#### **POST MOUNTED SIGNS**

When curb or paved shoulder are present this dimension shall be 24 (600) to the face of curb or 6 (1.8 m) to the outside edge of the paved shoulder.



#### SIGNS ON TEMPORARY SUPPORTS

When work operations exceed four days, this dimension shall be 5' [1.5 n] min. If located behind other devices, the height shall be sufficient to be seen completely above the devices.



#### HIGH LEVEL WARNING DEVICE



ENO CONSTRUCTION

G20-1104(0)-6036

G20-1105(0)-602=

This signing is required for all projects 2 miles (3200 m) or more in length.

ROAD CONSTRUCTION NEXT X MILES sign shall be placed 500' (150 m) in advance of project limits.

EIID CONSTRUCTION sign shall be erected at the end of the job unless another job is within 2 miles (3200 m).

Dual sign displays snall be utilized on multilane highways.

#### WORK LIMIT SIGNING



Sign assembly as shown on Standards or as allowed by District Operations.



G20-1103-6036

This sign shall be used when the above sign assembly is used.

# HIGHWAY CONSTRUCTION SPEED ZONE SIGNS

\*\*\*\* R10-H08p shall only be used along roadways under the juristiction of the State.

# MAX WIDTH XX'-XX'' MILES AHEAD

W12-1103-4848

#### WIDTH RESTRICTION SIGN

XX'-XX"