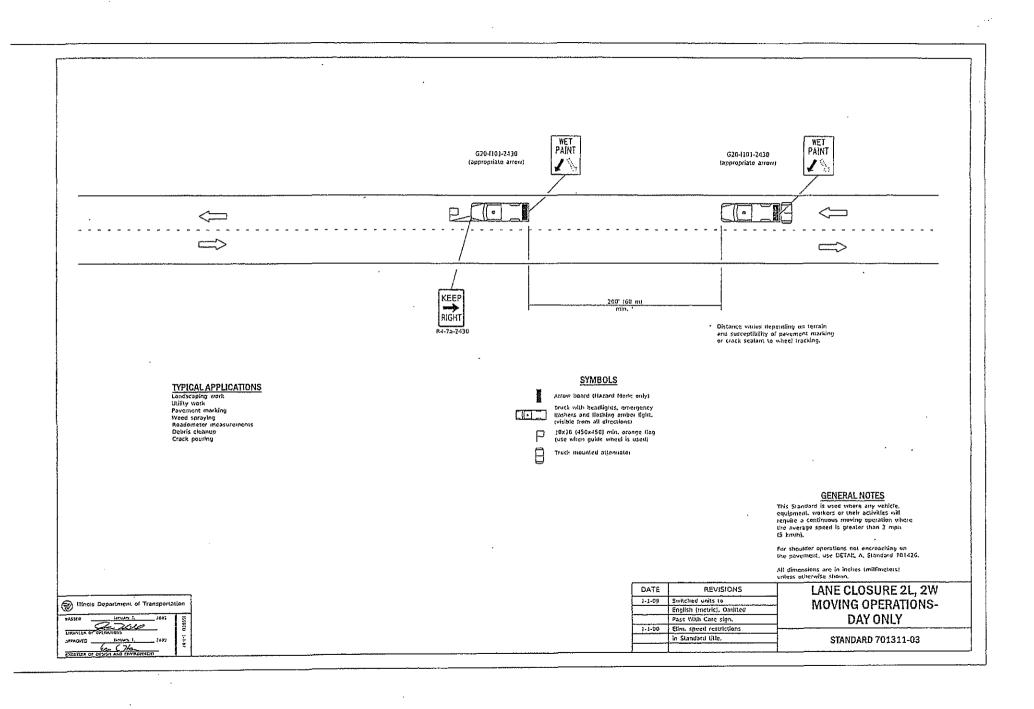

-----------------|----------------|--|--|
| COLLINIT | Total Height (TH)       | A; (min.)                      | Spacing (max.) |  |  |
| Top      | RH = 10 ft. (3.05 m)    | 0,28 sq. inJtt.                | 6              |  |  |
|          | & 314 = 20 ft. (6.10 m) | (593 sq. mm/m)                 | (150)          |  |  |
| Hat      | #11 > 10 fL (3.05 fb)   | 0.49 sq. ln./it.               | G              |  |  |
|          | or TH > 20 ft. (5.10 m) | (847 sq. mm/m)                 | (150)          |  |  |
| Battom   | All                     | 0.11 sq. ln./ft.               | 18             |  |  |
| Mar      |                         | (233 sq. min/m)                | (450)          |  |  |

PRECAST MANHOLE TYPE A 6' (1.83 m) DIAMETER

(Sheet 3 of 2

STANDARD 602406-10

























#### **POST MOUNTED SIGNS**

When curb or paved shoulder are present this dimension shall be 24 (600) to the face of curb or 6 (1.8 m) to the outside edge of the paved shoulder.



#### SIGNS ON TEMPORARY SUPPORTS

When work operations exceed four days, this dimension shall be 5' [1.5 n] min. If located behind other devices, the height shall be sufficient to be seen completely above the devices.



#### HIGH LEVEL WARNING DEVICE



ENO CONSTRUCTION

G20-1104(0)-6036

G20-1105(0)-602=

This signing is required for all projects 2 miles (3200 m) or more in length.

ROAD CONSTRUCTION NEXT X MILES sign shall be placed 500' (150 m) in advance of project limits.

EIID CONSTRUCTION sign shall be erected at the end of the job unless another job is within 2 miles (3200 m).

Dual sign dis