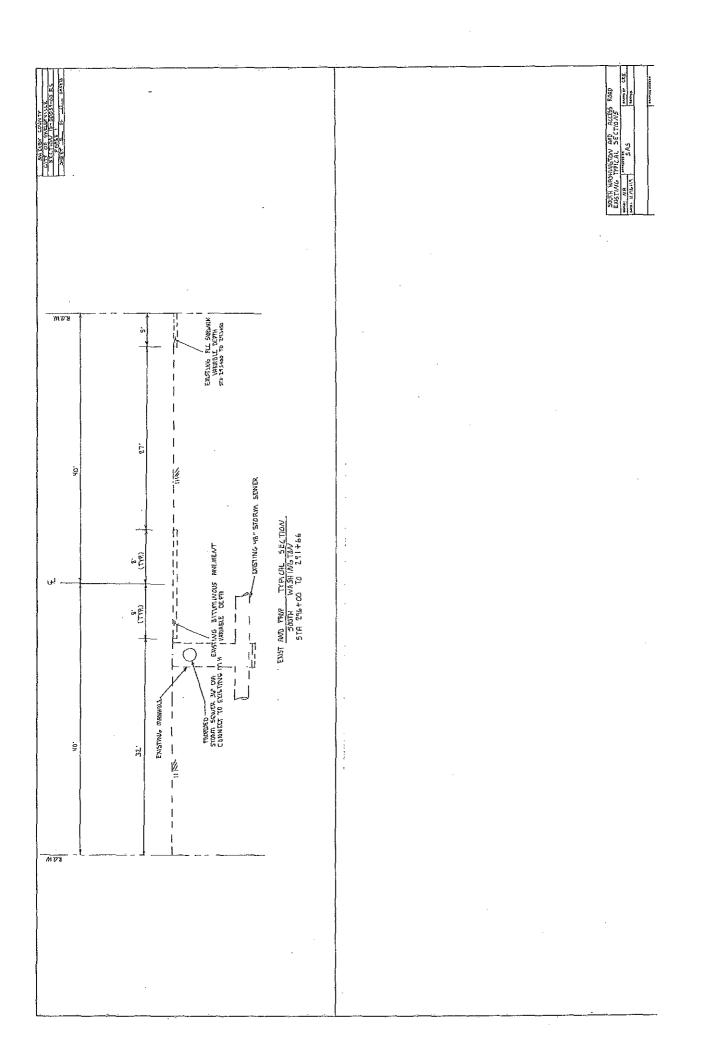

#### **END PROJECT**

S. Morgan Street:
Begin Sta 33+45
S. 1st Street:
Begin Sta 100+15
S. Washington Street:
Begin Sta 291+66

PLANS PREPARED BY: SHELBY ENGINEERING 1010 E. NORTHLAND DR. SHELBYVILLE ILLINOIS 62565 217-620-1550

#### **BEGIN PROJECT**

S. Morgan Street:
Begin Sta 33+45
S. 1st Street:
Begin Sta 100+15
S. Washington Street:
Begin Sta 291+66

#### PROJECT LENGTH

S. Morgan Street – 355 ft S. 1st Street – 377 ft S. Washington Street 842 ft

PLANS PREPARED BY:

S. ALAN SPESARD DATE LICENSED PROFESSIONAL ENGINEER OF IL NUMBER 082-052965

EXPIRATION DATE 11-30-2021