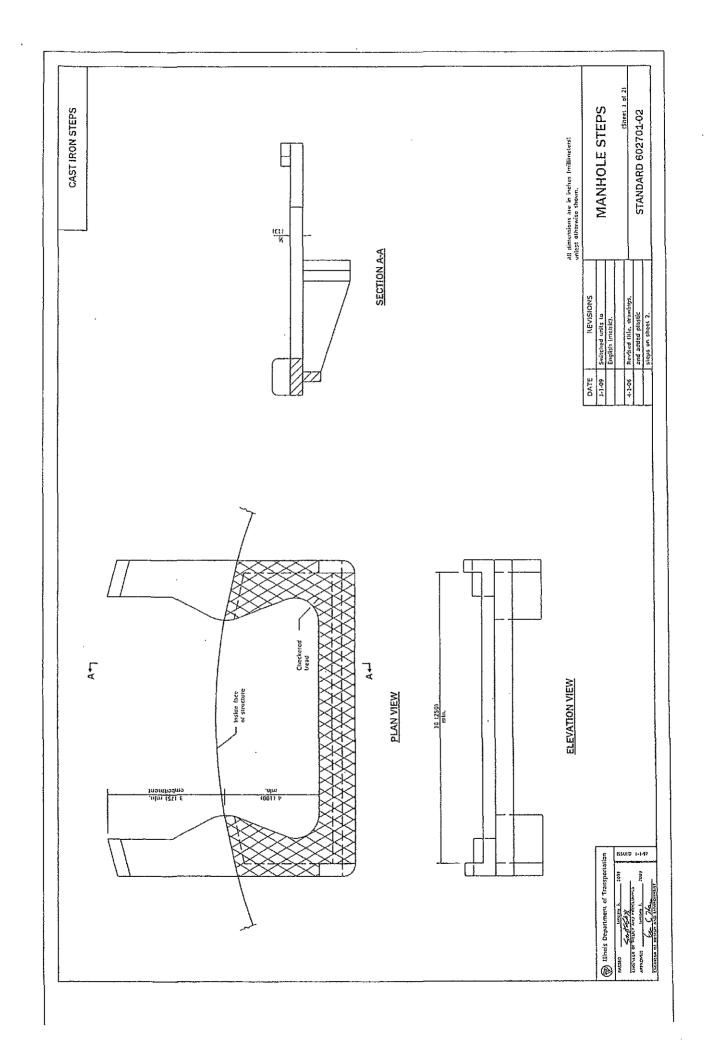

## SUMMARY OF QUANTITIES

| IYEM-#       | MELL                                                             | TING      | TOTAL.<br>QUANTITY |  |
|--------------|------------------------------------------------------------------|-----------|--------------------|--|
| 208001SU TR  | ZDROGISO TRENCH BACKFILL                                         | d.i.b     | 3433               |  |
| 2500200 SE   | ZEGOZDO SEEDING, CLASS Z                                         | ACRE      | 0.05               |  |
| Z5000400 MI  | 25000400 MITROGEN FERTILIZER NUTRIENT                            | POUND     | 4.5                |  |
| 25000500 PH  | 28000500 PHOSPHORUS FERTILIZER NUTRIENT                          | POUND     | 4,5                |  |
| 23000600 PO  | POTAŠSIUM FERTILIZER NUTRIENT                                    | POUND     | 4.5                |  |
| 25100115 M.  | 28100115 MULCH, METHOD 2                                         | ACRE      | 0,05               |  |
| 28000500 IN  | 28000500 INLET AND PIPE PROTECTION                               | Each      | 40                 |  |
| 40200800. AG | 40200800 AGGREGATE SURFACE COURSE TYPE B                         | JON       | Ä                  |  |
| 42000300 PO  | AZGOGGO PORTEAND CEMENT CONCRETE PAVEMENT BY SPECIAL             | Sam       | .069               |  |
| 44000400 GU  | 40000400 GUTTER REMOVAL                                          | FOOT      | 70                 |  |
| \$50A0430 ST | SODAGATO STORM SEWERS, CLASS A, TYPE 2 30"                       | FOOT      | . 111              |  |
| .550A0450 ST | SSOAG450 STORM SEWERS, CLASS A, TYPEZ 35"                        | FOOT      | .572               |  |
| \$50A0730 ST | SSOA0730 STDRM SEWERS, CLASS A, TPPE3 30"                        | Foot      | 272                |  |
| 550A0750 ST  | SSOA0750 STORM SEWERS, CLASS A, TYPE 3 36"                       | FOOT      | 252                |  |
| 650A1050 ST  | SSGATOSO STORM SEWERS, CLASS A, TYPE 4' 38"                      | FOOT      | 37.1               |  |
| 56205200 WA  | SEZUGZOO WATER SERVICE LINEW" SPECIAL                            | FOOT      | 30                 |  |
| 56200300 W/  | SEZO0300 WATER SERVICE UNE 1" SPECIAL                            | FGDT      | gr.                |  |
| 60225000 MA  | MANHOLES, TYPE A, S' - CIAMETER, TYPE 1 FRAME, OPEN LID          | EACH      | -                  |  |
| 60223700 MA  | 60223700 MANHOLES, TYPE A, 6' - DIAMETER, TYPE 1-PRAME, OPEN LID | EACH      | 4                  |  |
| 6690020g NO  | 66900200 INON-SPECIAL WASTE DISPOSAL                             | CJ VD     | 322                |  |
| 66900530 SO  | 66900530 SOIL DISPOSAL ANALYSIS                                  | EACH      | -                  |  |
| 65901001 RE  | 68901001 REGULATED SUBSTANCES PRE-CONSTRUCTION PLAN              | L SUM     | F                  |  |
| \$5901003 RE | SESTIONS REGULATED SUBSTANCES FINAL CONSTRUCTION REPORT          | . : WU2 1 | -                  |  |
| 66901006- RE | 68901006 REGULATED SUBSTANCES MONITORING                         | CALDA     | .9.                |  |
| 67100100 MC  | MOBIL IZATION                                                    | L SUM     | <b> -</b>          |  |
| X6028300     | INLETS TO BE REMOVED, SPECIAL                                    | EACH      |                    |  |
|              |                                                                  |           |                    |  |
|              |                                                                  |           |                    |  |
|              |                                                                  |           |                    |  |
|              |                                                                  |           |                    |  |
|              |                                                                  |           |                    |  |
|              |                                                                  |           |                    |  |

#### Bidder's Proposal for making Entire Improvements

| Item No. | Items                                    | Unit   | Quantity | Unit Price | Total |
|----------|------------------------------------------|--------|----------|------------|-------|
| 20800150 | TRENCH BACKFILL                          | CU YD  | 3433     |            |       |
| 25000200 | SEEDING, CLASS 2                         | ACRE   | 0.05     |            |       |
| 25000400 | NITROGEN FERTILIZER NUTRIENT             | POUND  | 4.5      |            |       |
| 25000500 | PHOSPHORUS FERTILIZER NUTRIENT           | POUND  | 4.5      |            |       |
| 25000600 | POTASSIUM FERTILIZER NUTIRENT            | POUND  | 4.5      |            |       |
| 25100115 | MULCH METHOD 2                           | ACRE   | 0.05     |            |       |
| 28000500 | INLET AND PIPE PROTECTION                | EACH   | 5        |            |       |
| 40200800 | AGGREGATE SURFACE COURSE, TYPE B         | TON    | 14       |            |       |
| 42000300 | PORTLAND CEMENT CONCRETE PAVEMENT 8"     | SQ YD  | 690      |            |       |
| 44000400 | GUTTER REMOVAL                           | FOOT   | 70       |            |       |
| 550A0430 | STORM SEWERS, CLASS A, TYPE 2 30"        | FOOT   | 111      |            |       |
| 550A0450 | STORM SEWERS, CLASS A, TYPE 2 36"        | FOOT   | 572      |            |       |
| 550A0730 | STORM SEWERS, CLASS A, TYPE 3 30"        | FOOT   | 212      |            |       |
| 550A0770 | STORM SEWERS, CLASS A, TYPE 3 36"        | FOOT   | 252      |            |       |
| 550A1050 | STORM SEWERS, CLASS A, TYPE 4 36"        | FOOT   | 371      |            |       |
| 56200200 | WATER SERVICE LINE 3/4"                  | FOOT   | 30       |            |       |
| 56200300 | WATER SERVICE LINE 1"                    | FOOT   | 30       | ·          |       |
| 60221000 | MANHOLE TY A 5' DIA TY 1 FRAME, OPEN LID | EACH   | 1        |            |       |
| 60223700 | MANHOLE TY A 6' DIA TY 1 FRAME, OPEN LID | EACH   | 4        |            |       |
| 66900200 | NON SPECIAL WASTE DISPOSAL               | CU YD  | 322      |            |       |
| 66900530 | SOIL DISPOSAL ANALYSIS                   | EACH   | 1        |            |       |
| 66901001 | REG SUBSTANCES PRE-CONSTRUCTION PLAN     | L SUM  | 1        |            |       |
| 66901003 | REG SUBSTANCES FINAL CONSTRUCTION REPORT | L SUM  | 1        |            |       |
| 6691006  | REGULATED SUBSTANCES MONITORING          | CAL DA | 15       |            |       |
| 67100100 | MOBILIZATION                             | L. SUM | 1        |            |       |
| X6028300 | INLETS REMOVED SPECIAL                   | EACH   | 1        |            |       |
|          |                                          |        |          |            |       |
|          |                                          |        |          |            |       |