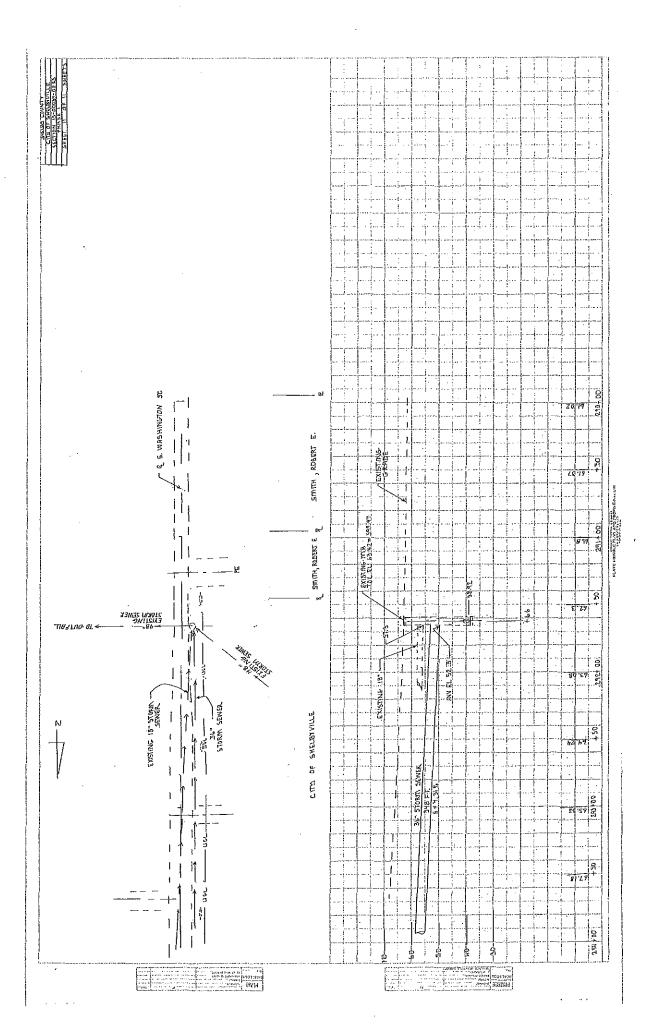

#### **END PROJECT**

S. Morgan Street:
Begin Sta 33+45
S. 1st Street:
Begin Sta 100+15
S. Washington Street:
Begin Sta 291+66

PLANS PREPARED BY: SHELBY ENGINEERING 1010 E. NORTHLAND DR. SHELBYVILLE ILLINOIS 62565 217-620-1550

#### **BEGIN PROJECT**

S. Morgan Street:
Begin Sta 33+45
S. 1st Street:
Begin Sta 100+15
S. Washington Street:
Begin Sta 291+66

#### PROJECT LENGTH

S. Morgan Street – 355 ft S. 1st Street – 377 ft S. Washington Street 842 ft

PLANS PREPARED BY:

S. ALAN SPESARD DATE LICENSED PROFESSIONAL ENGINEER OF IL NUMBER 082-052965

EXPIRATION DATE 11-30-2021