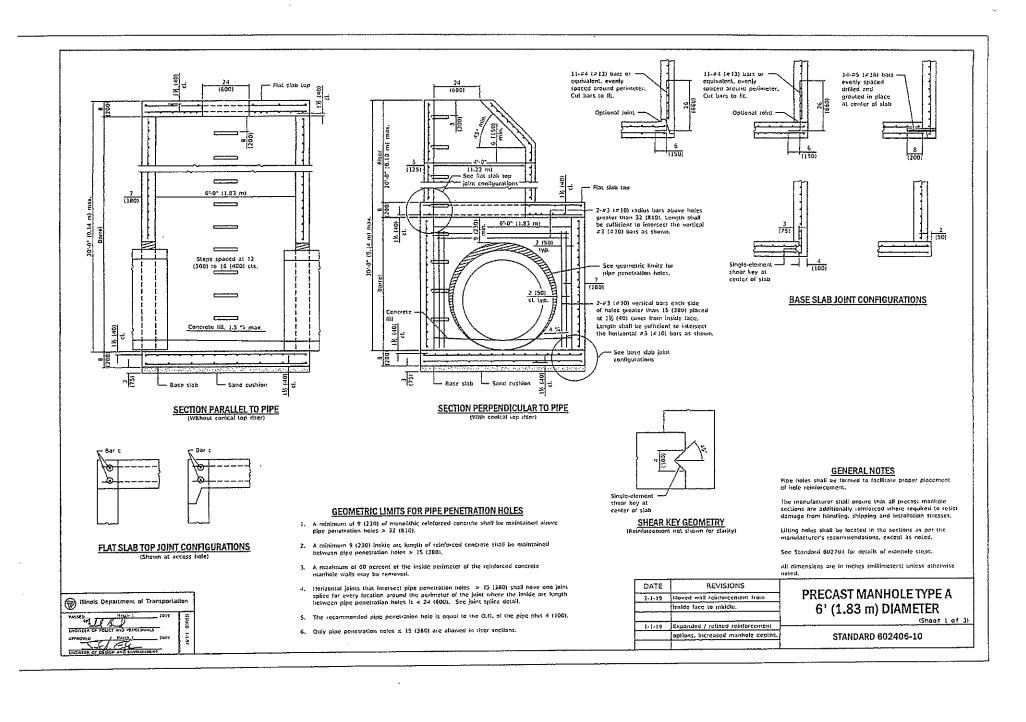

## SUMMARY OF QUANTITIES

| IYEM-#       | MELL                                                             | TING      | TOTAL.<br>QUANTITY |  |
|--------------|------------------------------------------------------------------|-----------|--------------------|--|
| 208001SU TR  | ZDROGISO TRENCH BACKFILL                                         | d.i.b     | 3433               |  |
| 2500200 SE   | ZEGOZDO SEEDING, CLASS Z                                         | ACRE      | 0.05               |  |
| Z5000400 MI  | 25000400 MITROGEN FERTILIZER NUTRIENT                            | POUND     | 4.5                |  |
| 25000500 PH  | 28000500 PHOSPHORUS FERTILIZER NUTRIENT                          | POUND     | 4,5                |  |
| 23000600 PO  | POTAŠSIUM FERTILIZER NUTRIENT                                    | POUND     | 4.5                |  |
| 25100115 M.  | 28100115 MULCH, METHOD 2                                         | ACRE      | 0,05               |  |
| 28000500 IN  | 28000500 INLET AND PIPE PROTECTION                               | Each      | 40                 |  |
| 40200800. AG | 40200800 AGGREGATE SURFACE COURSE TYPE B                         | JON       | Ä                  |  |
| 42000300 PO  | AZGOGGO PORTEAND CEMENT CONCRETE PAVEMENT BY SPECIAL             | Sam       | .069               |  |
| 44000400 GU  | 40000400 GUTTER REMOVAL                                          | FOOT      | 70                 |  |
| \$50A0430 ST | SODAGATO STORM SEWERS, CLASS A, TYPE 2 30"                       | FOOT      | . 111              |  |
| .550A0450 ST | SSOAG450 STORM SEWERS, CLASS A, TYPEZ 35"                        | FOOT      | .572               |  |
| \$50A0730 ST | SSOA0730 STDRM SEWERS, CLASS A, TPPE3 30"                        | Foot      | 272                |  |
| 550A0750 ST  | SSOA0750 STORM SEWERS, CLASS A, TYPE 3 36"                       | FOOT      | 252                |  |
| 650A1050 ST  | SSGATOSO STORM SEWERS, CLASS A, TYPE 4' 38"                      | FOOT      | 37.1               |  |
| 56205200 WA  | SEZUGZOO WATER SERVICE LINEW" SPECIAL                            | FOOT      | 30                 |  |
| 56200300 W/  | SEZO0300 WATER SERVICE UNE 1" SPECIAL                            | FGDT      | gr.                |  |
| 60225000 MA  | MANHOLES, TYPE A, S' - CIAMETER, TYPE 1 FRAME, OPEN LID          | EACH      | -                  |  |
| 60223700 MA  | 60223700 MANHOLES, TYPE A, 6' - DIAMETER, TYPE 1-PRAME, OPEN LID | EACH      | 4                  |  |
| 6690020g NO  | 66900200 INON-SPECIAL WASTE DISPOSAL                             | CJ VD     | 322                |  |
| 66900530 SO  | 66900530 SOIL DISPOSAL ANALYSIS                                  | EACH      | -                  |  |
| 65901001 RE  | 68901001 REGULATED SUBSTANCES PRE-CONSTRUCTION PLAN              | L SUM     | F                  |  |
| \$5901003 RE | SESTIONS REGULATED SUBSTANCES FINAL CONSTRUCTION REPORT          | . : WU2 1 | -                  |  |
| 66901006- RE | 68901006 REGULATED SUBSTANCES MONITORING                         | CALDA     | .9.                |  |
| 67100100 MC  | MOBIL IZATION                                                    | L SUM     | <b> -</b>          |  |
| X6028300     | INLETS TO BE REMOVED, SPECIAL                                    | EACH      |                    |  |
|              |                                                                  |           |                    |  |
|              |                                                                  |           |                    |  |
|              |                                                                  |           |                    |  |
|              |                                                                  |           |                    |  |
|              |                                                                  |           |                    |  |
|              |                                                                  |           |                    |  |