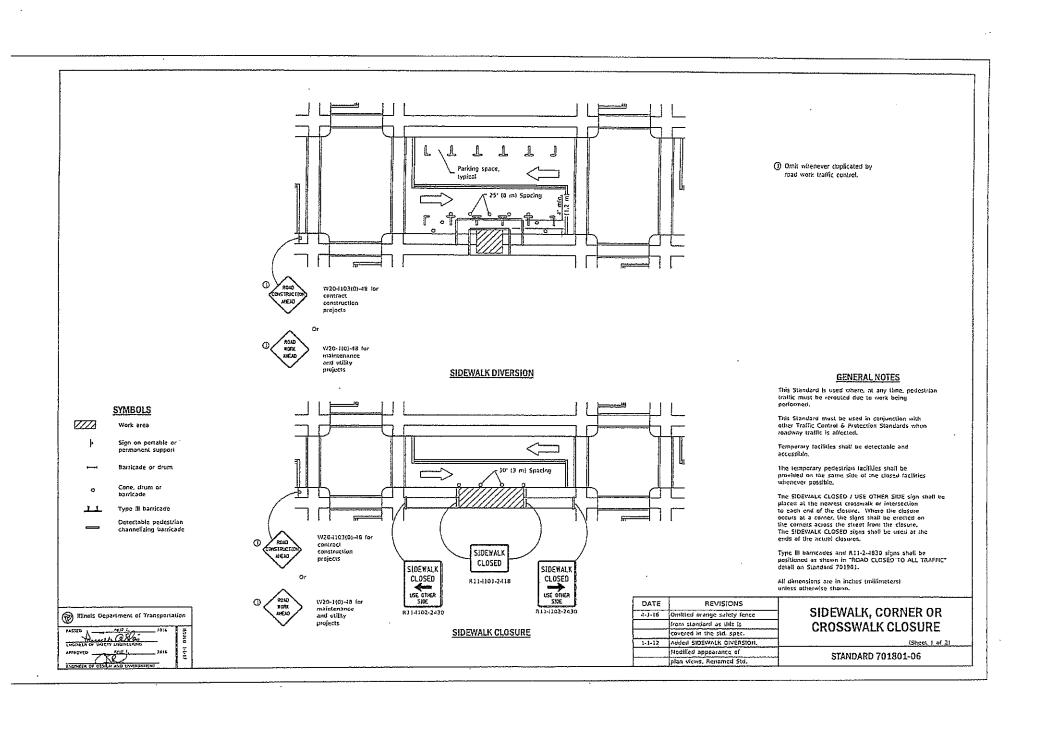

-------------|----------------|--|--|
| COLLINIT | Total Height (TH)       | A; (min.)                      | Spacing (max.) |  |  |
| Top      | RH = 10 ft. (3.05 m)    | 0,28 sq. inJtt.                | 6              |  |  |
|          | & 314 = 20 ft. (6.10 m) | (593 sq. mm/m)                 | (150)          |  |  |
| Hat      | #11 > 10 fL (3.05 fb)   | 0.49 sq. ln./it.               | G              |  |  |
|          | or TH > 20 ft. (5.10 m) | (847 sq. mm/m)                 | (150)          |  |  |
| Battom   | All                     | 0.11 sq. ln./ft.               | 18             |  |  |
| Mar      |                         | (233 sq. min/m)                | (450)          |  |  |

PRECAST MANHOLE TYPE A 6' (1.83 m) DIAMETER

(Sheet 3 of 2

STANDARD 602406-10

























#### **POST MOUNTED SIGNS**

When curb or paved shoulder are present this dimension shall be 24 (600) to the face of curb or 6 (1.8 m) to the outside edge of the paved shoulder.



#### SIGNS ON TEMPORARY SUPPORTS

When work operations exceed four days, this dimension shall be 5' [1.5 n] min. If located behind other devices, the height shall be sufficient to be seen completely above the devices.



#### HIGH LEVEL WARNING DEVICE



ENO CONSTRUCTION

G20-1104(0)-6036

G20-1105(0)-602=

This signing is required for all projects 2 miles (3200 m) or more in length.

ROAD CONSTRUCTION NEXT X MILES sign shall be placed 500' (150 m) in advance of project limits.

EIID CONSTRUCTION sign shall be erected at the end of the job unless another job is within 2 miles (3200 m).

Dual sign display