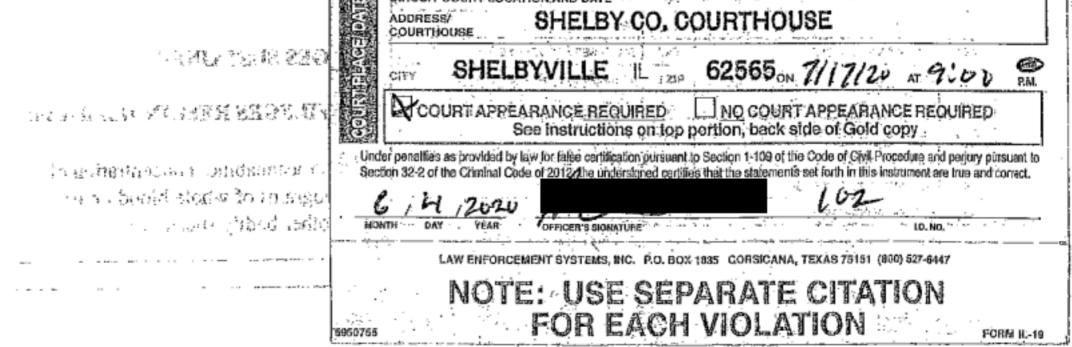

Zakowski was then issued a citation (006172) for 11-501(a)(5) for driving under the combined influence of alcohol, other drug(s), or intoxicating compounds. Due to the intake restrictions of Shelby County Jail during this time, Zakowski was issued a Notice to Appear for court set for July 17th, 2020 at 9:00 a.m. at the Shelby County Courty Courthouse.