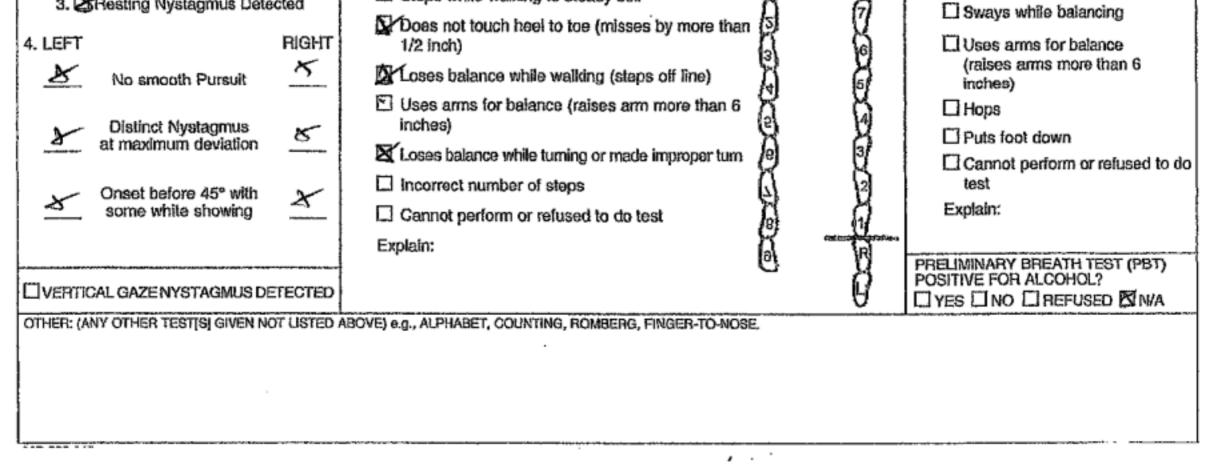

I then asked Zakowski if he would be willing to perform the Walk and Turn test to which Zakowski agreed to but advised he has a "bad knee" which is the reason for his Gabapentin.

I again read Zakowski the instructions for the test from my standardized field sobriety test instruction card for the Walk and Turn. When I asked Zakowski of any physical problems of disabilities that would make him incapable of performing this test, he reiterated that he had a bad knee. I then explained the test and demonstrated the Walk and Turn test to him by taking four heel to toe steps in the proper manner. While I was demonstrating the test, Zakowski started to take heel to toe steps after already being instructed not to until told to start. This was noted at a clue on the test. I then held my flashlight on the fog line of the road and instructed Zakowski to use that line as a guide.

Zakowski began the test at this time during which I observed the following clues:

- -Stopped taking steps to regain balance.
- -Did not touch heal to toe (more than 1/2 inch).
- -Foot came entirely off the fog line.
- -Used arms to balance.

-Improperly turned by not pivoting corrected on left foot and took several small steps to turn 180 degrees.

Upon attempting to take heel to toe steps after the turn, Zakowski began to appear that he would fall over to which I stopped the test for his safety.