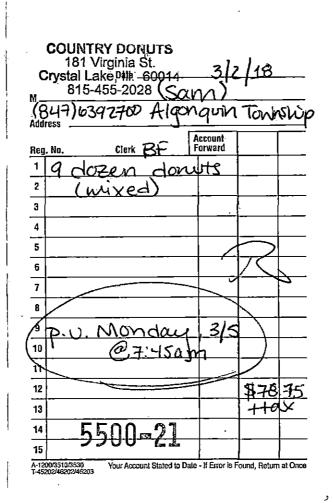

| •        |          |        |       | -         |
|          |                  |          |          |          | SubTo  | otal  | \$60.75   |
|          |                  |          | State T  | ax 1.75% | on \$0 | .00   | \$0.00    |

\$0.00 City Tax 7.75% on \$0.00

| \$60. | 75 |
|-------|----|
|-------|----|

\_

| 0 - 30 days | 31 - 60 days | 61 - 90 days | > 90 days | Total    |
|-------------|--------------|--------------|-----------|----------|
| \$60.75     | \$0.00       | \$121.50     | \$0.00    | \$182.25 |

3 . 

COUNTRY DOMUTS 181 Virginia St. Crystal Lake, III, 60014 815-455-2028 wishi cma Address Account Forward ì Cient Reg. No. 1 2 3 4 5 6 7 , 8 9 10 11 12 13 14 15 A-1200/3510/3530 T-45202/46202/46203 Your Account Stated to Date - If Error is Found, Return at Once



Chicago Support Center 2600 Warrenville Road Suite 200 Downers Grove IL 60515 630-969-4300

Algonguin Township

CRYSTAL LAKE IL 60014

Accounts Payable 3702 US Hwy. 14



Invoice Number1010615987Account Number101-17001Invoice Date04/01/2018Payment Due Date04/11/2018PO Number

1**6474** 

Page 1 of 1

160459

Clean, shiny floors are a sure sign of a clean building. Coverall Franchised Business Owners are experts at caring for your carpets and floors.

| Service Description                                                                                           | From             | То         | Amount | Tax   | Total             |
|---------------------------------------------------------------------------------------------------------------|------------------|------------|--------|------