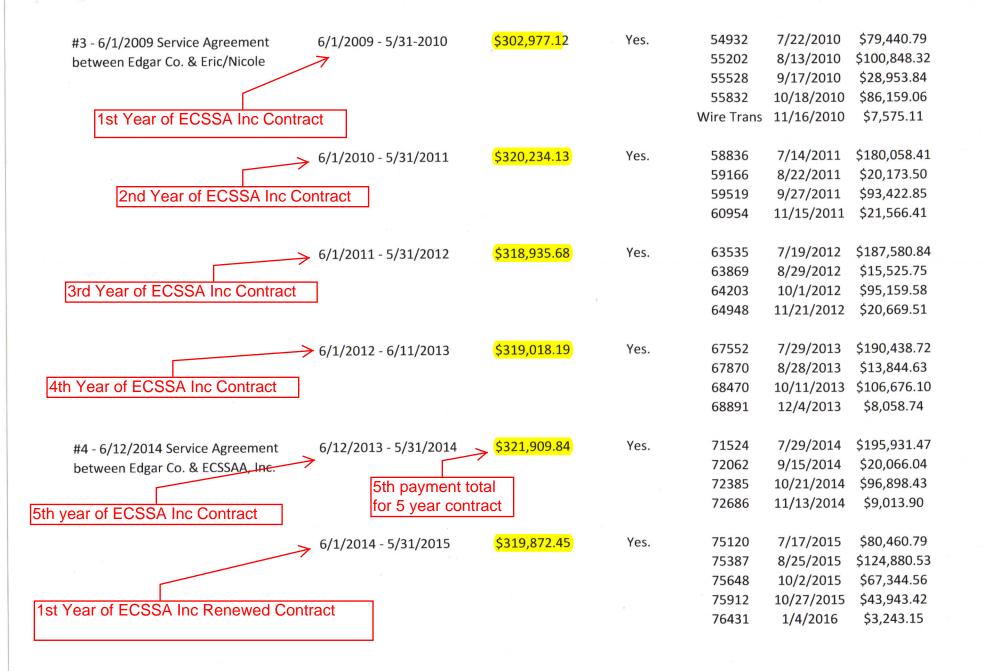

|  | Applicable Serivce Contract      | Service Year           | Amount Due:  | Paid? | Check #    | Check Date | Amount       |  |
|--|----------------------------------|------------------------|--------------|-------|------------|------------|--------------|--|
|  | #1 - 9/23/2003 Service Agreement | 10/1/2003 - 9/30/2004  | \$272,473.46 | Yes.  | Unknown    | 6/22/2004  | \$124,699.87 |  |
|  | between Edgar Co. & Dee/Lisa     |                        |              |       | Unknown    | 9/14/2004  | \$122,057.96 |  |
|  |                                  |                        |              |       | Unknown    | 11/?/2004  | \$25,715.63  |  |
|  |                                  | 10/1/2004 - 8/30/2005  | \$256,613.71 | Yes.  | Unknown    | 6/10/2005  | \$50,000.00  |  |
|  |                                  |                        |              |       | Unknown    | 7/21/2005  | \$14,093.29  |  |
|  |                                  |                        |              |       | Unknown    | 7/28/2005  | 52,424.04    |  |
|  |                                  |                        |              |       | Unknown    | 9/21/2005  | 117,744.89   |  |
|  | #2 - 9/1/2005 Service Agreement  | 9/1/2005 - 8/31/2006   | \$258,805.97 | Yes.  | Unknown    | 6/29/2006  | \$120,000.00 |  |
|  | between Edgar Co. & Dee/Lisa     |                        |              |       | Unknown    | 7/28/2006  | \$4,606.64   |  |
|  |                                  |                        |              |       | Unknown    | 9/21/2006  | \$100,000.00 |  |
|  |                                  |                        |              |       | Unknown    | 10/2/2006  | \$4,726.39   |  |
|  |                                  |                        |              |       | Unknown    | 11/28/2006 | \$29,472.94  |  |
|  |                                  | 9/1/2006 - 8/31/2007   | \$277,566.71 | Yes.  | Unknown    | 9/25/2007  | \$50,707.66  |  |
|  |                                  | -,,                    |              |       | Unknown    | 10/17/2007 | \$120,896.52 |  |
|  |                                  |                        |              |       | Unknown    | 11/21/2007 | \$96,562.84  |  |
|  |                                  |                        |              |       | Unknown    | 12/28/2007 | \$9,399.69   |  |
|  |                                  | 9/1/2007 - 8/31/2008   | \$289,163.60 | Yes.  | Unknown    | 10/6/2008  | \$53,766.31  |  |
|  |                                  | 5/1/2007 0/01/2000     |              |       | Unknown    | 10/28/2008 | \$123,281.26 |  |
|  |                                  |                        |              |       | Unknown    | 11/23/2008 | \$91,296.05  |  |
|  |                                  |                        |              |       | Unknown    | 12/22/2008 | \$12,420.82  |  |
|  |                                  | 9/1/2008 - 5/31/2009   | \$290,825.97 | Yes.  | 51021      | 8/10/2009  | \$167,924.28 |  |
|  |                                  | -, 1, 2000 0, 01, 2000 | ,,           |       | 51950      | 10/9/2009  | \$110,063.59 |  |
|  |                                  |                        |              |       | Wire Trans | • • •      | \$12,838.10  |  |
|  |                                  |                        |              |       |            |            |              |  |