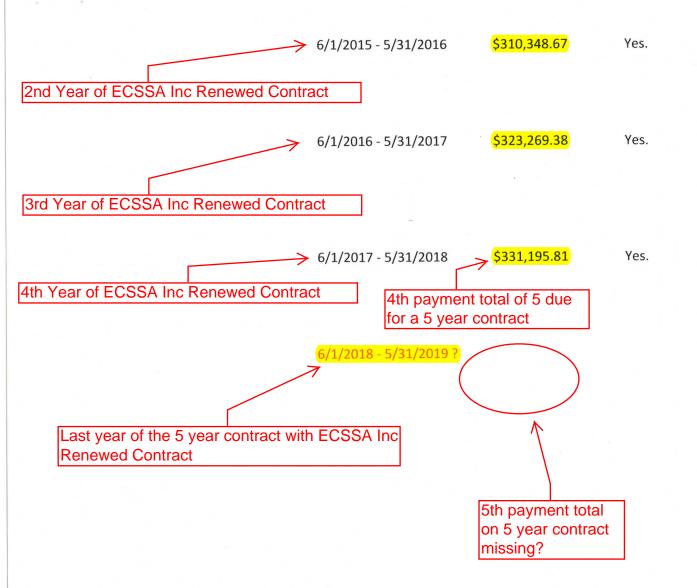

| 78356 | 7/21/2016  | \$186,871.05 |  |  |
|-------|------------|--------------|--|--|
| 78601 | 8/25/2016  | \$15,129.30  |  |  |
| 79100 | 10/13/2016 | \$100,966.07 |  |  |
| 79383 | 11/21/2016 | \$7,382.25   |  |  |
|       |            |              |  |  |
| 81635 | 7/27/2017  | \$178,715.84 |  |  |
| 82074 | 9/14/2017  | \$37,514.76  |  |  |
| 82412 | 10/23/2017 | \$103,262.25 |  |  |
| 82636 | 11/20/2017 | \$3,088.61   |  |  |
| 82779 | 12/6/2017  | \$687.92     |  |  |
|       |            |              |  |  |
| 85061 | 8/9/2018   | \$115,937.05 |  |  |
| 85382 | 9/19/2018  | \$103,105.53 |  |  |
| 85876 | 11/8/2018  | \$103,659.62 |  |  |
| 86263 | 12/13/2018 | \$8,493.61   |  |  |
|       |            |              |  |  |