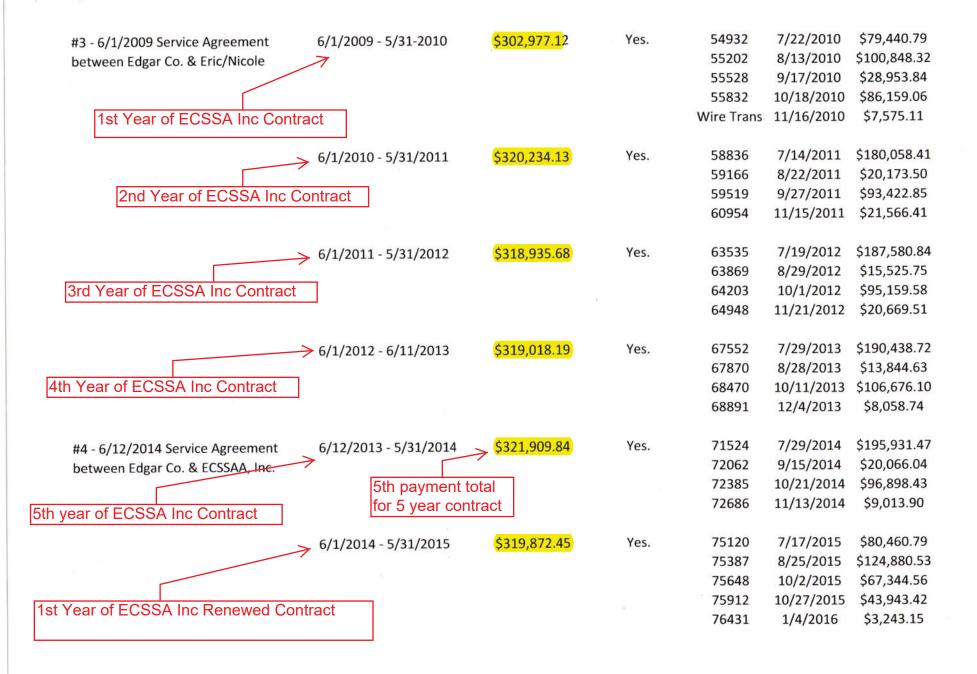

| Applicable Serivce Contract      | Service Year          | Amount Due:  | Paid? | Check #    | Check Date | Amount       |    |
|----------------------------------|-----------------------|--------------|-------|------------|------------|--------------|----|
| #1 - 9/23/2003 Service Agreement | 10/1/2003 - 9/30/2004 | \$272,473.46 | Yes.  | Unknown    | 6/22/2004  | \$124,699.87 |    |
| between Edgar Co. & Dee/Lisa     | 10/1/2003 3/30/200    | *            |       | Unknown    | 9/14/2004  | \$122,057.96 |    |
| Detricen Eugen der et 200/ men   |                       |              |       | Unknown    | 11/?/2004  | \$25,715.63  |    |
|                                  | 10/1/2004 - 8/30/2005 | \$256,613.71 | Yes.  | Unknown    | 6/10/2005  | \$50,000.00  |    |
|                                  |                       |              |       | Unknown    | 7/21/2005  | \$14,093.29  |    |
|                                  |                       |              |       | Unknown    | 7/28/2005  | 52,424.04    |    |
|                                  |                       |              |       | Unknown    | 9/21/2005  | 117,744.89   |    |
| #2 - 9/1/2005 Service Agreement  | 9/1/2005 - 8/31/2006  | \$258,805.97 | Yes.  | Unknown    | 6/29/2006  | \$120,000.00 |    |
| between Edgar Co. & Dee/Lisa     | 5/1/2005 5/51/2005    |              |       | Unknown    | 7/28/2006  | \$4,606.64   |    |
| between Eugen eer en beer, met   |                       |              |       | Unknown    | 9/21/2006  | \$100,000.00 |    |
|                                  |                       |              |       | Unknown    | 10/2/2006  | \$4,726.39   |    |
|                                  |                       |              |       | Unknown    | 11/28/2006 | \$29,472.94  |    |
|                                  | 9/1/2006 - 8/31/2007  | \$277,566.71 | Yes.  | Unknown    | 9/25/2007  | \$50,707.66  |    |
|                                  |                       |              |       | Unknown    | 10/17/2007 | \$120,896.52 |    |
|                                  |                       |              |       | Unknown    | 11/21/2007 | \$96,562.84  | 12 |
|                                  |                       |              |       | Unknown    | 12/28/2007 | \$9,399.69   |    |
|                                  | 9/1/2007 - 8/31/2008  | \$289,163.60 | Yes.  | Unknown    | 10/6/2008  | \$53,766.31  |    |
|                                  | 3/1/2007 0/01/2000    | •            |       | Unknown    | 10/28/2008 | \$123,281.26 |    |
|                                  |                       |              |       | Unknown    | 11/23/2008 | \$91,296.05  |    |
|                                  |                       |              |       | Unknown    | 12/22/2008 | \$12,420.82  |    |
|                                  | 9/1/2008 - 5/31/2009  | \$290,825.97 | Yes.  | 51021      | 8/10/2009  | \$167,924.28 |    |
|                                  |                       |              |       | 51950      | 10/9/2009  | \$110,063.59 |    |
|                                  |                       |              |       | Wire Trans | 11/18/2009 | \$12,838.10  |    |