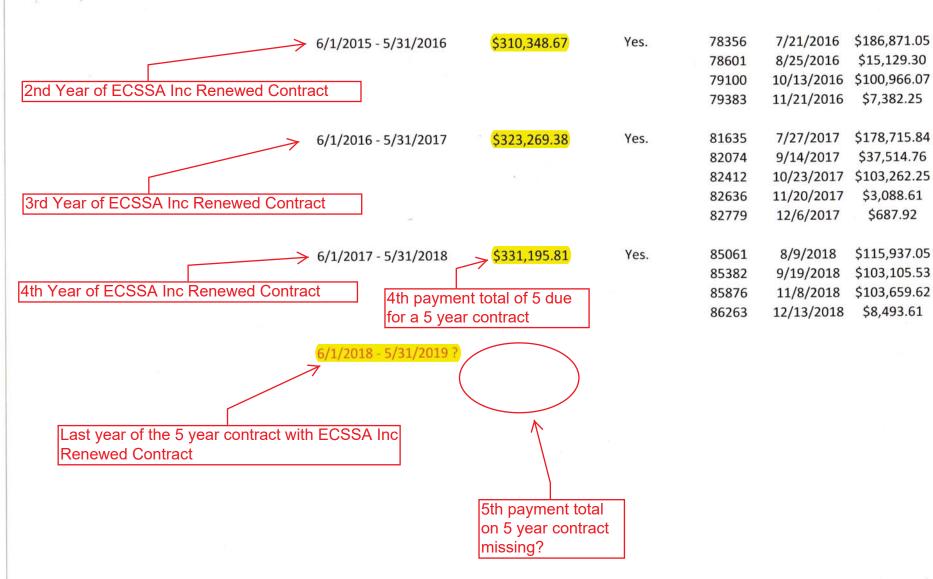

| Applicable Serivce Contract      | Service Year          | Amount Due:  | Paid? | Check #    | Check Date | Amount       |    |
|----------------------------------|-----------------------|--------------|-------|------------|------------|--------------|----|
| #1 - 9/23/2003 Service Agreement | 10/1/2003 - 9/30/2004 | \$272,473.46 | Yes.  | Unknown    | 6/22/2004  | \$124,699.87 |    |
| between Edgar Co. & Dee/Lisa     | 10/1/2003 3/30/200    | *            |       | Unknown    | 9/14/2004  | \$122,057.96 |    |
| Detricen Eugen der et 200/ men   |                       |              |       | Unknown    | 11/?/2004  | \$25,715.63  |    |
|                                  | 10/1/2004 - 8/30/2005 | \$256,613.71 | Yes.  | Unknown    | 6/10/2005  | \$50,000.00  |    |
|                                  |                       |              |       | Unknown    | 7/21/2005  | \$14,093.29  |    |
|                                  |                       |              |       | Unknown    | 7/28/2005  | 52,424.04    |    |
|                                  |                       |              |       | Unknown    | 9/21/2005  | 117,744.89   |    |
| #2 - 9/1/2005 Service Agreement  | 9/1/2005 - 8/31/2006  | \$258,805.97 | Yes.  | Unknown    | 6/29/2006  | \$120,000.00 |    |
| between Edgar Co. & Dee/Lisa     | 5/1/2005 5/51/2005    |              |       | Unknown    | 7/28/2006  | \$4,606.64   |    |
| between Eugen eer en beer, met   |                       |              |       | Unknown    | 9/21/2006  | \$100,000.00 |    |
|                                  |                       |              |       | Unknown    | 10/2/2006  | \$4,726.39   |    |
|                                  |                       |              |       | Unknown    | 11/28/2006 | \$29,472.94  |    |
|                                  | 9/1/2006 - 8/31/2007  | \$277,566.71 | Yes.  | Unknown    | 9/25/2007  | \$50,707.66  |    |
|                                  |                       |              |       | Unknown    | 10/17/2007 | \$120,896.52 |    |
|                                  |                       |              |       | Unknown    | 11/21/2007 | \$96,562.84  | 12 |
|                                  |                       |              |       | Unknown    | 12/28/2007 | \$9,399.69   |    |
|                                  | 9/1/2007 - 8/31/2008  | \$289,163.60 | Yes.  | Unknown    | 10/6/2008  | \$53,766.31  |    |
|                                  | 3/1/2007 0/01/2000    | •            |       | Unknown    | 10/28/2008 | \$123,281.26 |    |
|                                  |                       |              |       | Unknown    | 11/23/2008 | \$91,296.05  |    |
|                                  |                       |              |       | Unknown    | 12/22/2008 | \$12,420.82  |    |
|                                  | 9/1/2008 - 5/31/2009  | \$290,825.97 | Yes.  | 51021      | 8/10/2009  | \$167,924.28 |    |
|                                  |                       |              |       | 51950      | 10/9/2009  | \$110,063.59 |    |
|                                  |                       |              |       | Wire Trans | 11/18/2009 | \$12,838.10  |    |