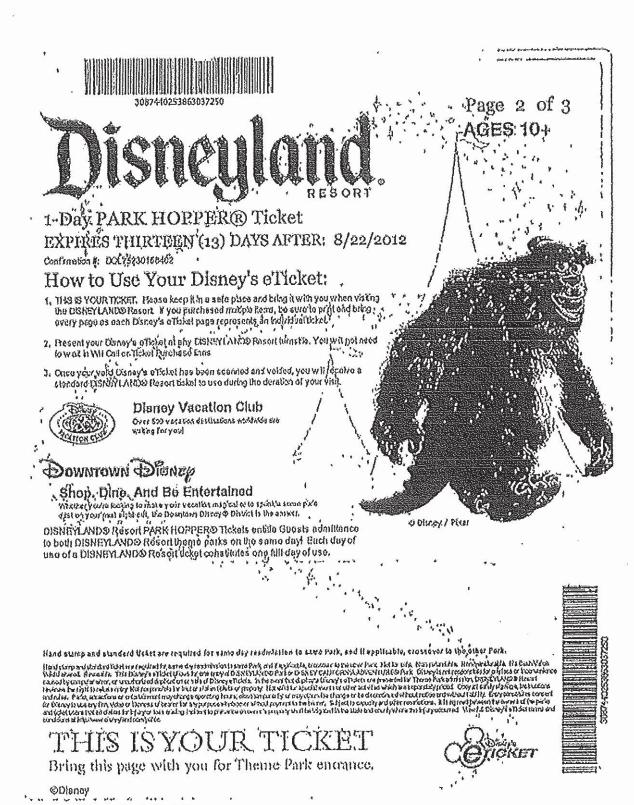

### E) ELEMENTS OF CONSTRUCTIVE FRAUD

Constructive fraud does not require actual dishonesty or intent to deceive. "In a fiduciary relationship, where there is a breach of a legal or equitable duty, a presumption of fraud arises." *Obermaier v. Obermaier*, 128 Ill.App.3d 602, 607, 83 Ill.Dec. 627, 470 N.E.2d 1047 (1984). Also see *Sale v. Allstate Insurance Co.*, 126 Ill.App.3d 905, 921–22, 81 Ill.Dec. 901, 467 N.E.2d 1023 (1984), *LaSalle Nat. Tr., N.A. v. Bd. of Directors of the 1100 Lake Shore Drive Condo.*, 287 Ill. App. 3d 449, 455, 677 N.E.2d 1378, 1383 (1997).

Handbags, Disneyland Tickets, personal clothing in various sizes, Gift Cards, Airline tickets

for relatives not employed by the Road District including Miller's Grandchild These

expenditures demonstrate a lack of a public purpose. Within the 4<sup>th</sup> Amended Complaint the

- 52. Attached hereto as Exhibit J there are records of the use of the Road District American Express Platinum Business Credit Card on July 3, 2014 for the purchase of another Levenger bag in the amount of \$211.44.
- 53. The item depicted on Exhibit J was not contained on the inventory of Road District delivered by Miller to Gasser.
- 54. After Gasser took office as the Highway Commissioner, a diligent search of the Premises of the Road District or the Algonquin Township Offices was conducted and the Levenger bag shown in Exhibit J was not present.
- 55. Attached hereto as Exhibit K there are records of the use of the Road District American Express Platinum Business Credit Card to purchase women's clothing from Orvis.
- 56. After Gasser took office as the Highway Commissioner, a diligent search of the Premises of Algonquin Township was conducted and the item depicted in Exhibit K was not in the Road District offices or premises of the township.
- 57. The items depicted on Exhibit K were not contained in the inventory delivered by Miller to Gasser.
- 58. Attached hereto as Exhibit L are records of the use of the Algonquin Township American Express Platinum Business Credit Card to purchase airplane tickets for Rebecca Lee and another person which upon information and belief was the child of Rebecca Lee.
- 59. Upon information and belief, the additional passenger shown on Exhibit L is the granddaughter of BOB and ANNA MAY.
- 60. The flight referenced in Exhibit L cost \$375.00 for each passenger from Chicago to New Orleans plus baggage charges. The expense of the airfare referenced in Exhibit L was ultimately paid for with Road District funds.