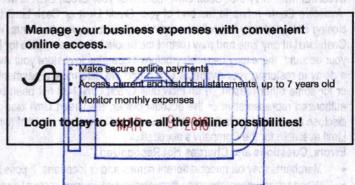

An Easy Way to Monitor Your Spending. Now there's a more convenient way to view and monitor your credit card spending history. With ScoreBoard, you can securely view your transaction and spending information online. It's a valuable cardmember tool that will help you manage your expenses from the convenience of your computer! See enclosed insert for more details.

Visa Payment Controls allows you to customize each of your employee's business credit cards to control where, when, and how your employees use them. Easily set controls that limit card use by time of day or day of week, dollar amount, transaction types or geographical locations. Visit myaccountaccess.com/vpc to set up customized controls on your employees' business credit cards today.