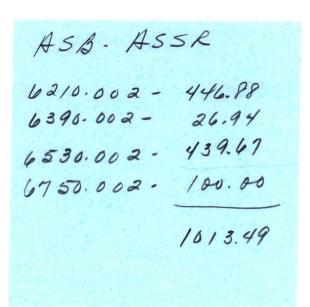

Late Payment Warning: If we do not receive your minimum payment by the date listed above, you may have to pay up to a \$39.00 Late Fee and your APRs may be increased up to the Penalty APR of 28,99%.

ASB-VISA 6220.002 - 2000.00 6390.002 - 26,94 4530,002 - 79.67 2106.61