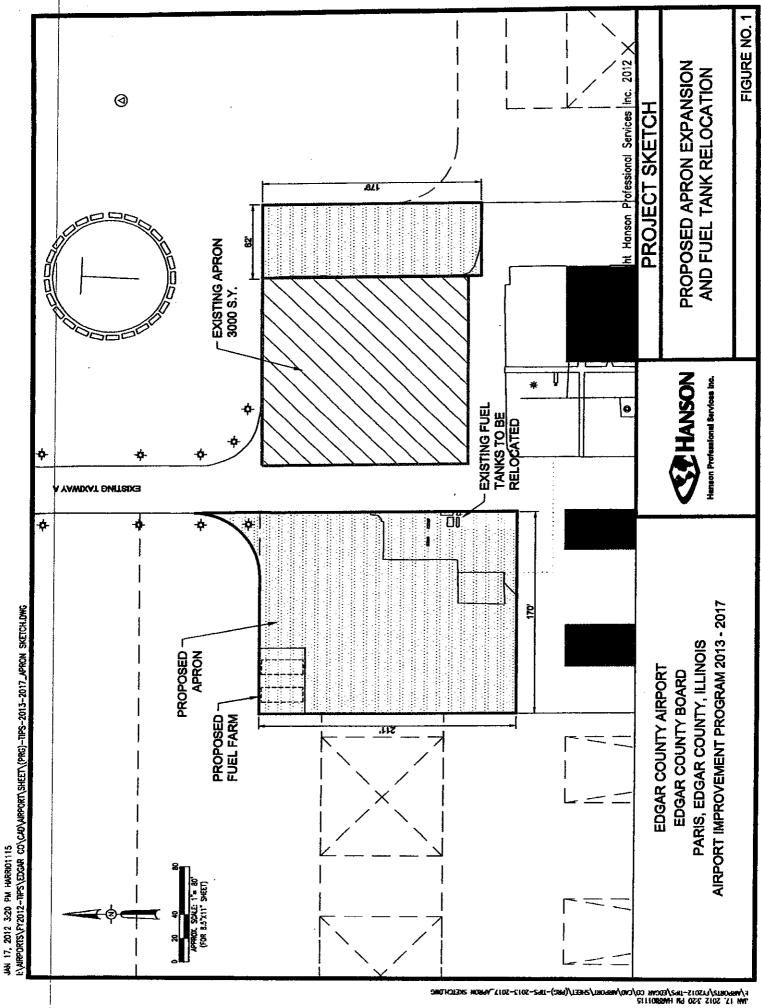

#### PROJECT TITLE:

Relocate Fuel Tanks and Apron Expansion Priority 1 FY 2013

#### PROJECT DESCRIPTION:

Acquire and install a new 10,000 gallon above ground fuel tank with credit card reader, relocate the existing fuel tanks and expand the apron to accommodate more aircraft and safer aircraft movement.

## **DETAILED PROJECT JUSTIFICATION/ DESCRIPTION:**

The Edgar County Airport can no longer keep up with Jet A fuel demands of its based aircraft. The based users regularly use all JET A fuel in the existing 1,000 gallon tank and are forced to purchase fuel elsewhere. The acquisition and relocation of the fuel tanks was previously programmed for 2012, however the airport deferred the project with intent to include in a larger project associated with expanding the aircraft parking apron.

Traffic at the Edgar County Airport continues to increase making the existing apron congested and cumbersome. Additional apron space will accommodate safe aircraft movement and additional tie-down areas. The attached form, "Apron Size Calculations for Transient Aircraft" which follows the guide lines of Appendix 5 of AC 150/5300-13, was completed based on the following information from the Airport Manager.

The Edgar County Airport currently has approximately 3,000 square yards of apron area, which according to the above calculations will accommodate the current 8 in-pavement tie-down areas but nothing more. The calculations support the airport's request for apron space especially when a significant amount of itinerant operations are occurring. And explains the congestion and bottle necking that are commonly occurring at the Edgar County Airport.

The proposed project will provide enough paved apron to accommodate the existing based aircraft and the transient aircraft in accordance with the referenced Advisory Circular while allowing for safe aircraft movement and fueling operations. (See attached sketch).